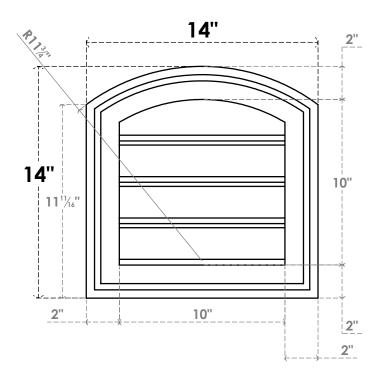

## GVPAR14X1402SF

14"W X 14"H ARCH TOP SURFACE MOUNT PVC GABLE VENT: FUNCTIONAL, W/ 2"W X 1-1/2"P **BRICKMOULD FRAME** 

**FRONT** 

SIDE

**VENTING AREA: 7.5 SQ IN** LOUVER HEIGHT: 2 1/2"

LOUVER QTY: 4

EKENA MILLWORK 2300 WEST MAIN ST. CLARKSVILLE, TX 75426 TOLL FREE: 866-607-0453 WWW.EKENAMILLWORK.COM