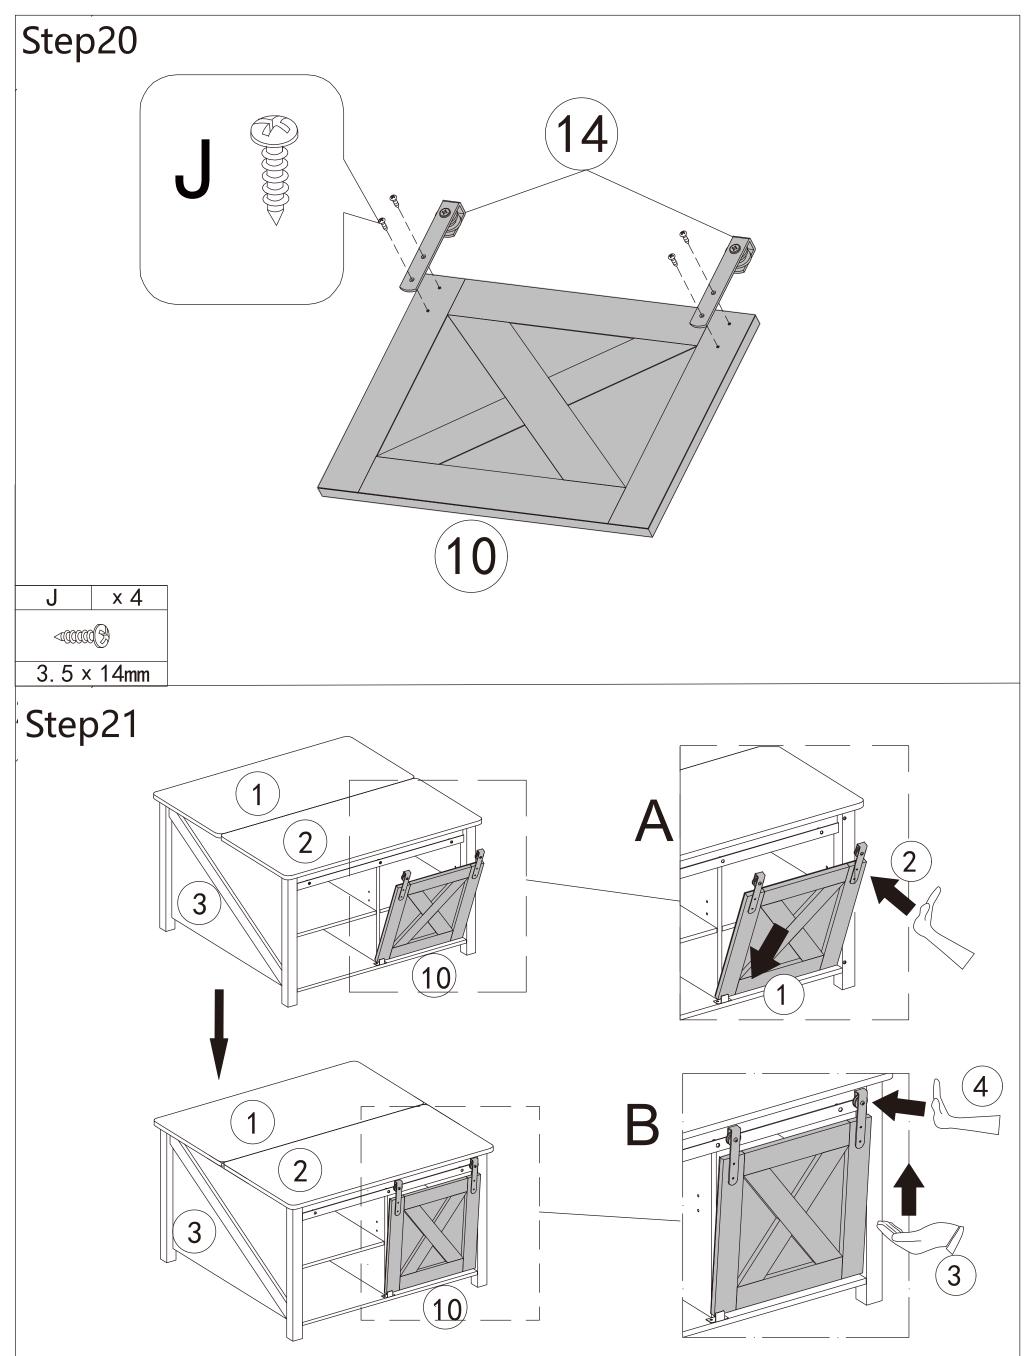

#### Installation of Cams and Pins

Screw the pin into the hole. To set the cams correctly, ensure that the arrow on the cam is opening o the hole of the pin it is locking. Lock the cam by tturning the cam head with a screwdriver until it is tightened. Please do not use an electric screwdriver to assemble the unit.