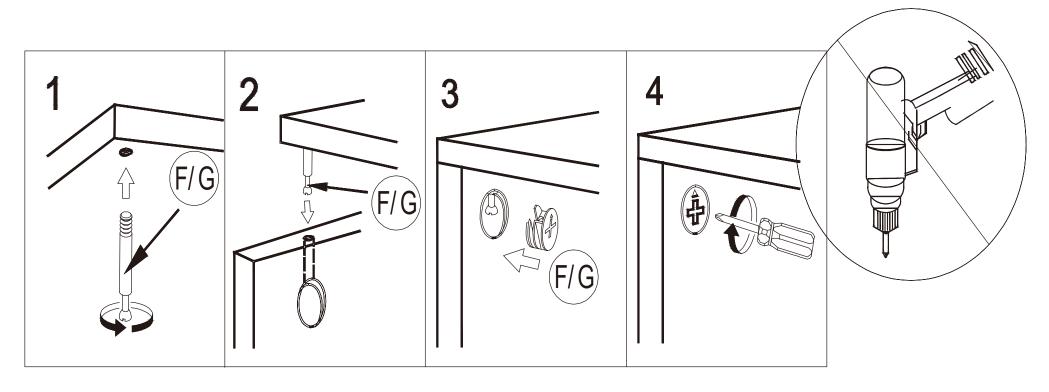

#### Installation of Cams and Pins

Screw the pin into the hole. To set the cams correctly, ensure that the arrow on the cam is opening o the hole of the pin it is locking. Lock the cam by tturning the cam head with a screwdriver until it is tightened. Please do not use an electric screwdriver to assemble the unit.