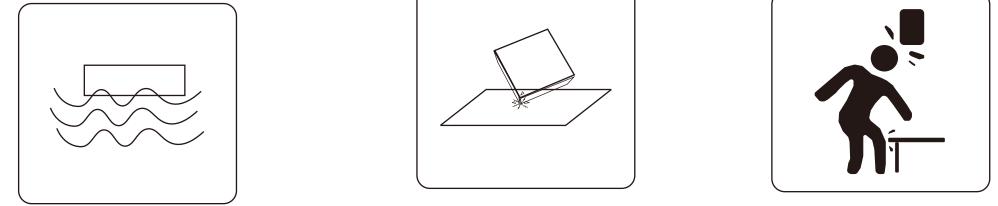

#### Precautions 2

1.Avoid long-term direct sunlight exposure

2.Stay away from fire

3.keep away from sharp objects

4.Keep infants/children away from assembly parts to avoid choking and suffocation.

5.keep away from corrosive substances

6.Pay attention to avoid cver-tightening fasteners, orthey may induce cracking within the board.

7.Prevent objects from being8.Prevent object collision9.Bedamaged by immersion in waterand damagecolli

9.Be careful to avoid collisions