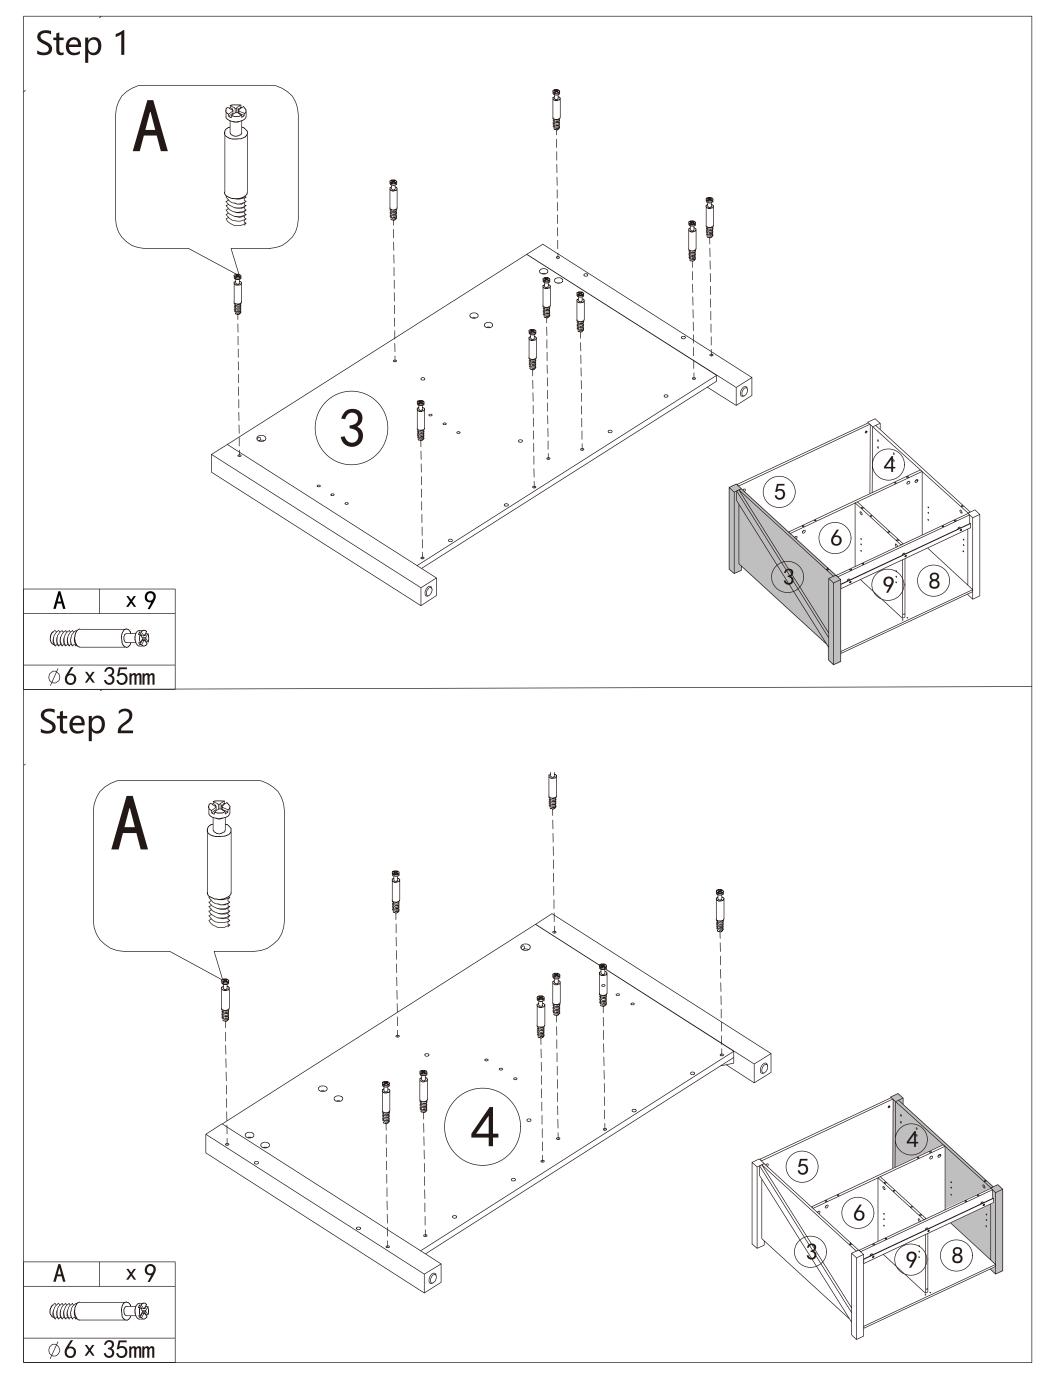

#### Installation of Cams and Pins

Screw the pin into the hole. To set the cams correctly, ensure that the arrow on the cam is opening o the hole of the pin it is locking. Lock the cam by tturning the cam head with a screwdriver until it is tightened. Please do not use an electric screwdriver to assemble the unit.