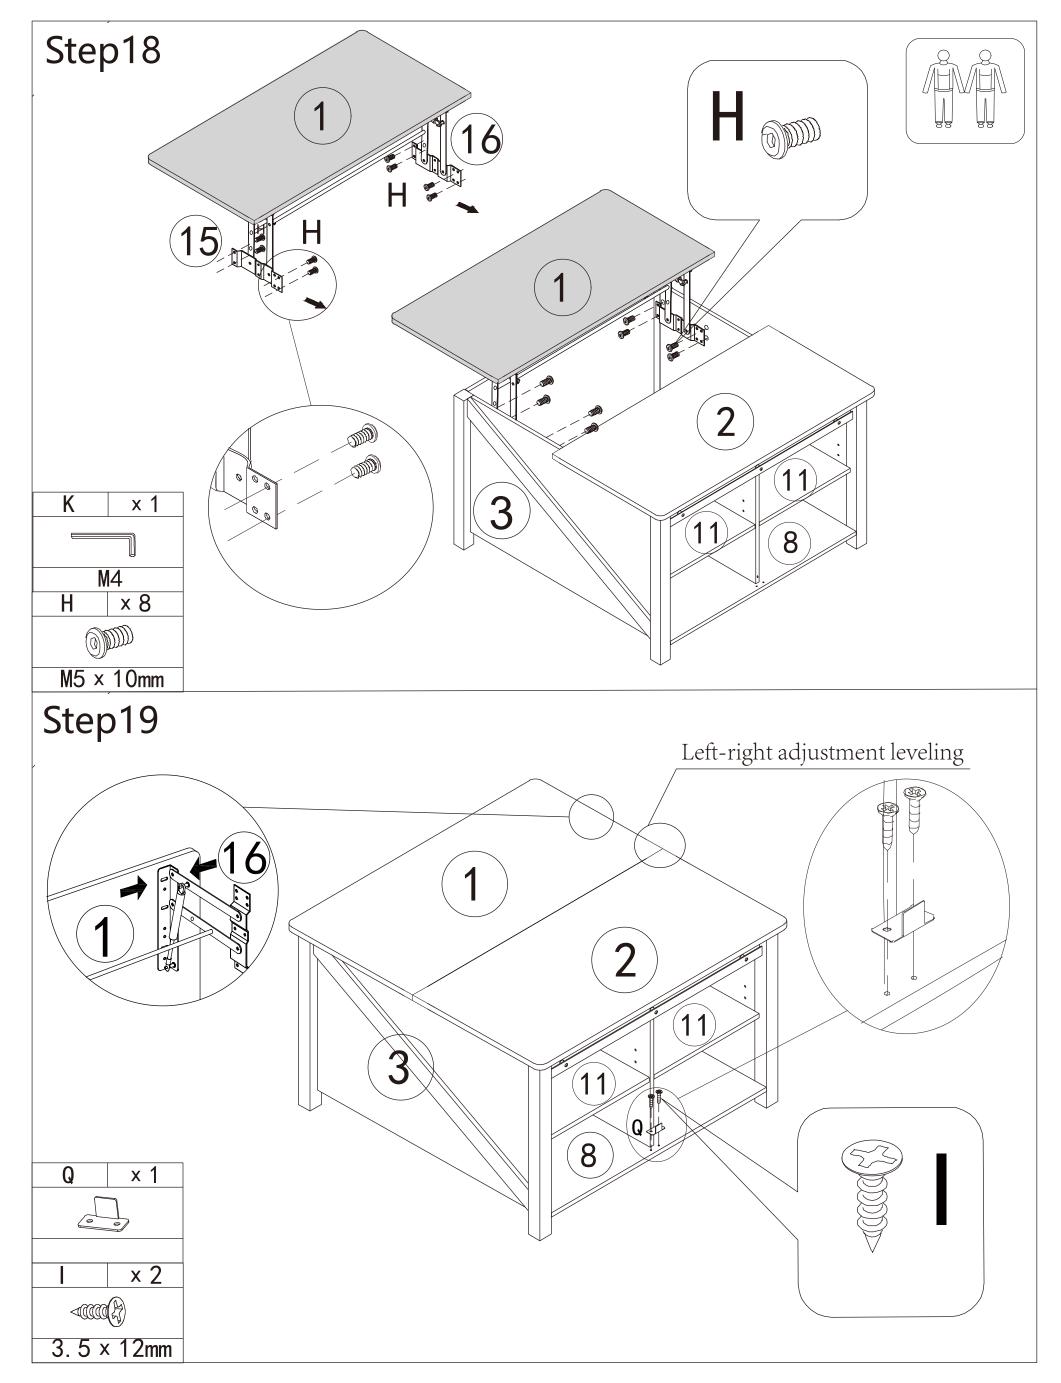

#### Installation of Cams and Pins

Screw the pin into the hole. To set the cams correctly, ensure that the arrow on the cam is opening o the hole of the pin it is locking. Lock the cam by tturning the cam head with a screwdriver until it is tightened. Please do not use an electric screwdriver to assemble the unit.