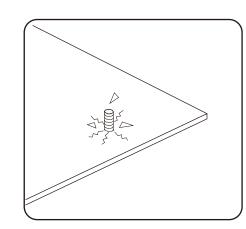

#### Precautions 2

1.Avoid long-term direct sunlight exposure

2.Stay away from fire

3.keep away from sharp objects

4.Keep infants/children away from assembly parts to avoid choking and suffocation.

5.keep away from corrosive substances

6.Pay attention to avoid cver-tightening fasteners, orthey may induce cracking within the board.

7.Prevent objects from being8.Prevent object collision9.Bedamaged by immersion in waterand damagecolli

9.Be careful to avoid collisions