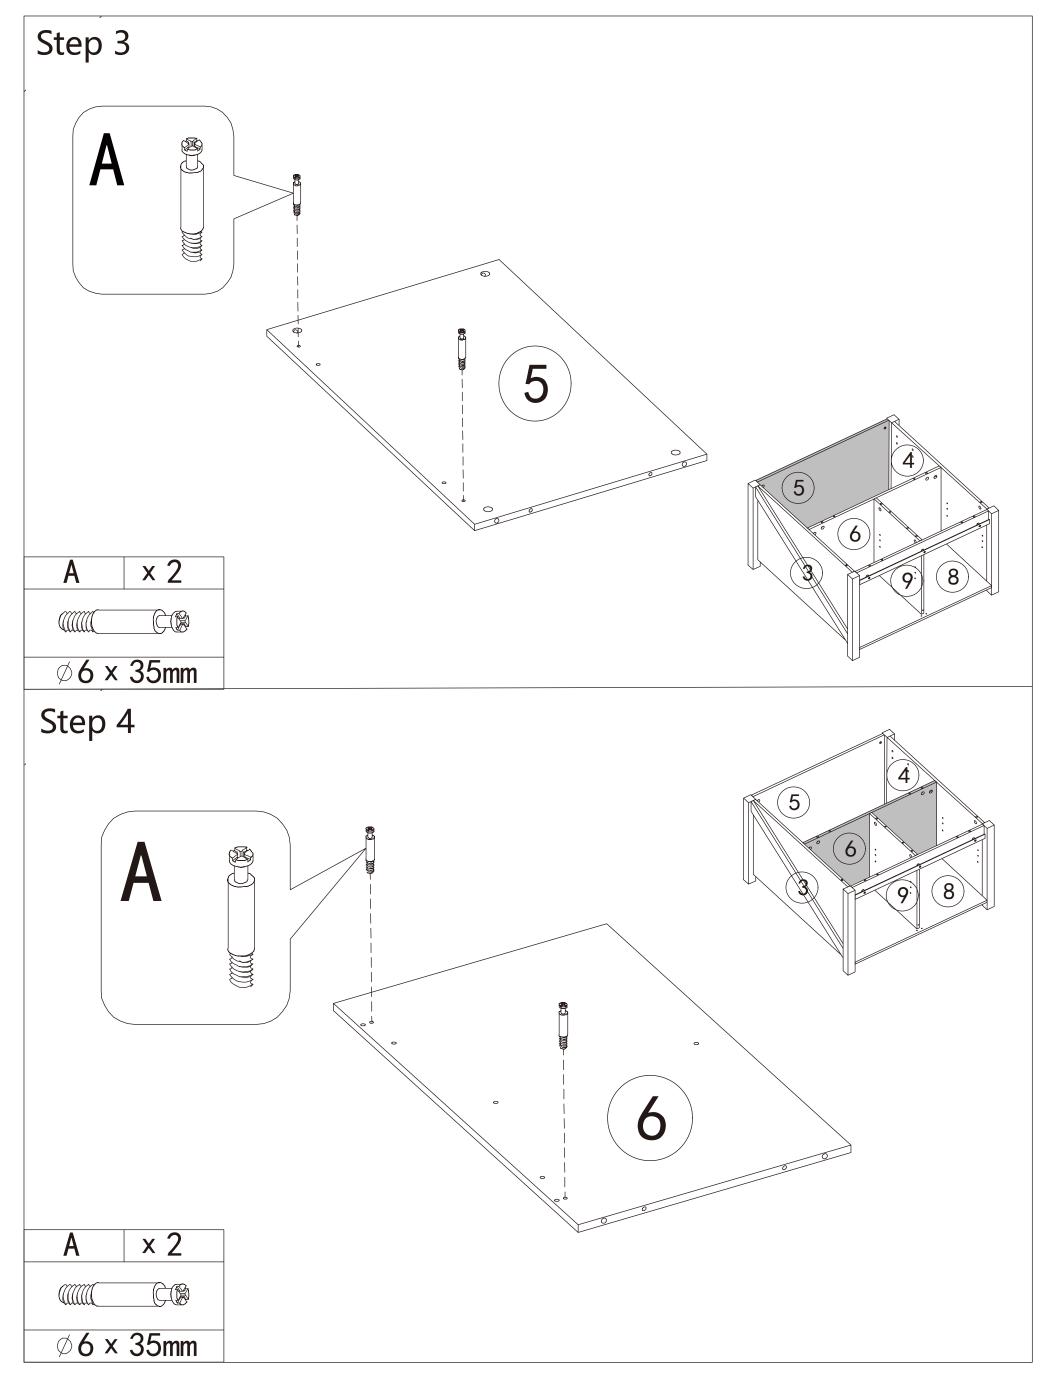

#### Installation of Cams and Pins

Screw the pin into the hole. To set the cams correctly, ensure that the arrow on the cam is opening o the hole of the pin it is locking. Lock the cam by tturning the cam head with a screwdriver until it is tightened. Please do not use an electric screwdriver to assemble the unit.