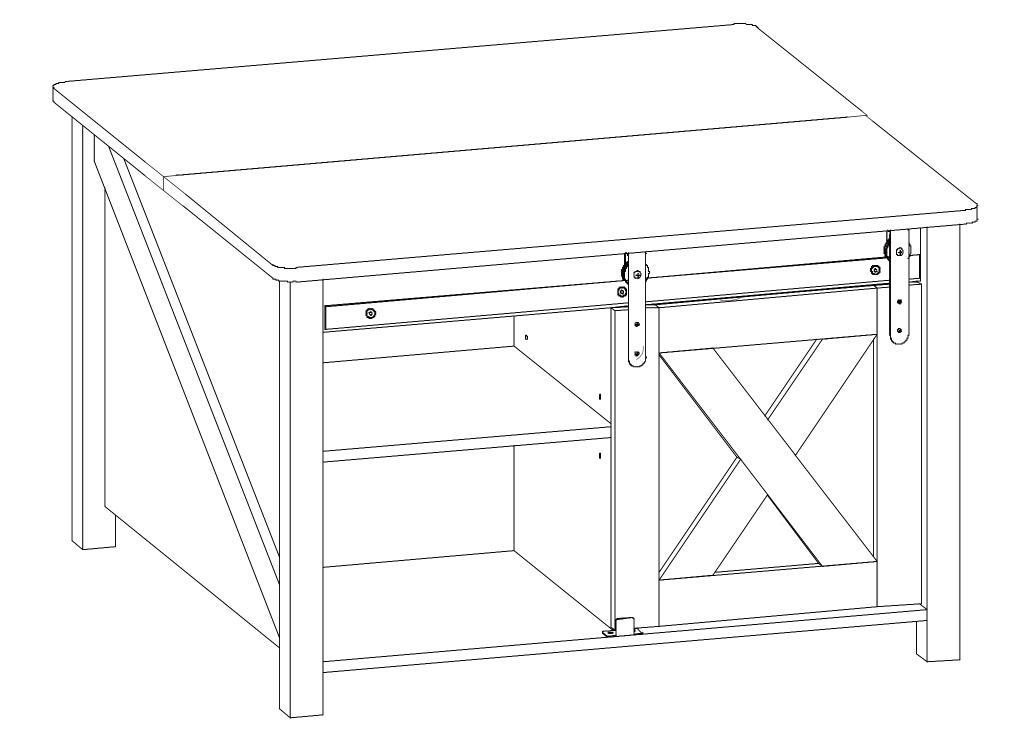

# COFFEE TABLE User Manual



DJ503441



# Warning : Please read this instruction manual carefully before using the product.

#### version: 1.0

#### Package Contents

Plates and iron components

#### Assembly tool kit

#### Instruction manual

#### Precautions 2



1.Avoid long-term direct sunlight exposure



2.Stay away from fire



3.keep away from sharp objects



4.Keep infants/children away from assembly parts to avoid choking and suffocation.



5.keep away from corrosive substances



6.Pay attention to avoid cver-tightening fasteners, orthey may induce cracking within the board.





7.Prevent objects from being8.Prevent object collision9.Bedamaged by immersion in waterand damagecolli

9.Be careful to avoid collisions

#### Installation of Cams and Pins

Screw the pin into the hole. To set the cams correct