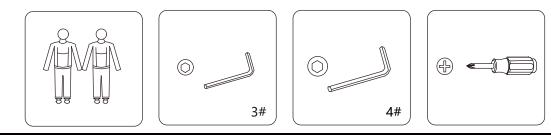

# COFFEE TABLE User Manual



DJ503441



# Warning : Please read this instruction manual carefully before using the product.

#### version: 1.0

#### Package Contents

Plates and iron components

#### Assembly tool kit

#### Instruction manual

#### Precautions 2



1.Avoid long-term direct sunlight exposure



2.Stay away from fire



3.keep away from sharp objects



4.Keep infants/children away from assembly parts to avoid choking and suffocation.



5.keep away from corrosive substances



6.Pay attention to avoid cver-tightening fasteners, orthey may induce cracking within the board.





7.Prevent objects from being8.Prevent object collision9.Bedamaged by immersion in waterand damagecolli

9.Be careful to avoid collisions

#### Installation of Cams and Pins

Screw the pin into the hole. To set the cams correctly, ensure t