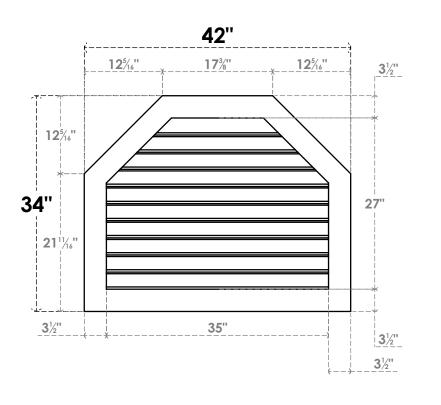

## GVPOT42X3401SF

42"W X 34"H OCTAGONAL TOP SURFACE MOUNT PVC GABLE VENT: FUNCTIONAL, W/ 3-1/2"W X 1"P STANDARD FRAME

VENTING AREA: 71.47 SQ IN

LOUVER HEIGHT: 2 3/4"

LOUVER QTY: 10

**FRONT** 

SIDE

EKENA MILLWORK 2300 WEST MAIN ST. CLARKSVILLE, TX 75426 TOLL FREE: 866-607-0453 WWW.EKENAMILLWORK.COM