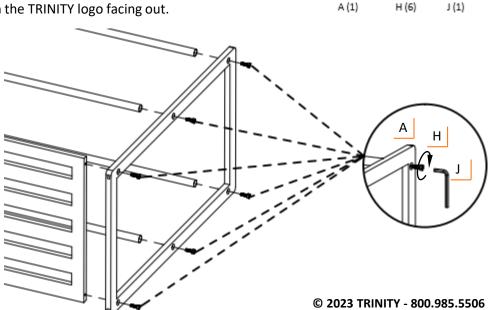

#### STEP 2

Repeat instructions in Step 1 to attach the second BAMBOO FRAME (A) with the TRINITY logo facing out.