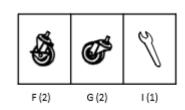

#### STEP 3

Screw CASTERS (F+G) into the nuts at the bottom of the BAMBOO FRAMES (A). Turn clockwise to screw in place. Make sure the LOCKING CASTERS (F) are on the same side.

<u>Use the provided CASTER WRENCH (I) to tighten the</u> <u>CASTERS (F+G) completely. Failure to do as instructed</u> could result in the caster stem breaking.