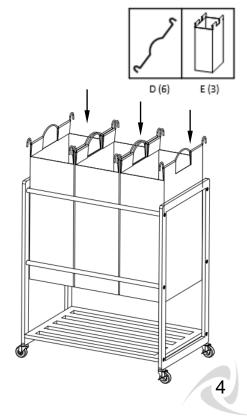

#### STEP 4

Stand the unit upright. Insert the LAUNDRY BAG HANDLE (D) through the loops at the top of the LAUNDRY BAG (E). Repeat for remaining (5) LAUNDRY BAG HANDLES (D).

Hang the LAUNDRY BAGS (D+E) on the POLES (C) as shown in the diagram.