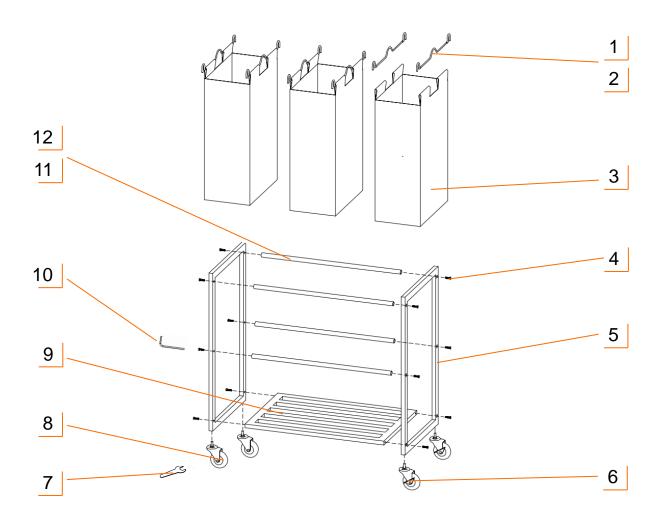

#### **PARTS LIST**

Your TRINITY Laundry Cart should include the following parts. Please inspect box contents to ensure you have received all components.

If you are missing any parts, need assistance with assembly or have questions, please contact TRINITY Customer Service: 800.985.5506 or <a href="mailto:customerservice@trinityii.com">customerservice@trinityii.com</a>. Parts can also be requested online via our "Contact Us" section at <a href="mailto:www.trinityii.com">www.trinityii.com</a>.

#### STEP 1

Lay the BAMBOO FRAME (A) on its side with the TRINITY logo facing out. Attach the BOTTOM SHELF (B) to the BAMBOO FRAMF (A) using SCREWS (H) and the HEX

Then attach POLES (C) to the BAMI FRAME (A), using SCREWS (H) and KEY (J).

#### STEP 2

Repeat instructions in Step 1 to attach the second BAMBOO FRAME (A) with the TRINITY logo facing out.

#### STEP 3

Screw CASTERS (F+G) into the nuts at the bottom of the BAMBOO FRAMES (A). Turn clockwise to screw in place. Make sure the LOCKING CASTERS (F) are on the same side.

<u>Use the provided CASTER WRENCH (I) to tighten the</u> <u>CASTERS (F+G) completely. Failure to do as instructed</u> could result in the caster stem breaking.

#### STEP 4

Stand the unit upright. Insert the LAUNDRY BAG HANDLE (D) through the loops at the top of the LAUNDRY BAG (E). Repeat for remaining (5) LAUNDRY BAG HANDLES (D).

Hang the LAUNDRY BAGS (D+E) on the POLES (C) as shown in the diagram.