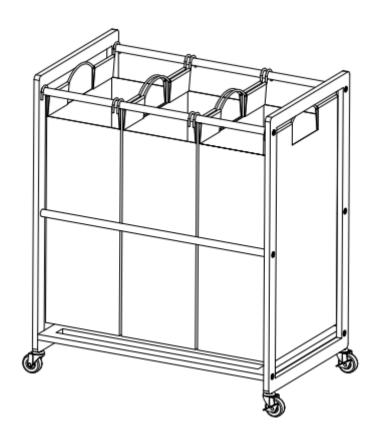

# **OWNER'S MANUAL**

TRINITY 3-Bag Bamboo Laundry Cart Model # TBFPBR-2102 / TBFZ-2102