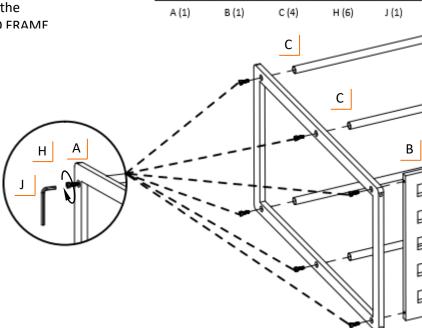

#### STEP 1

Lay the BAMBOO FRAME (A) on its side with the TRINITY logo facing out. Attach the BOTTOM SHELF (B) to the BAMBOO FRAMF (A) using SCREWS (H) and the HEX

Then attach POLES (C) to the BAMI FRAME (A), using SCREWS (H) and KEY (J).