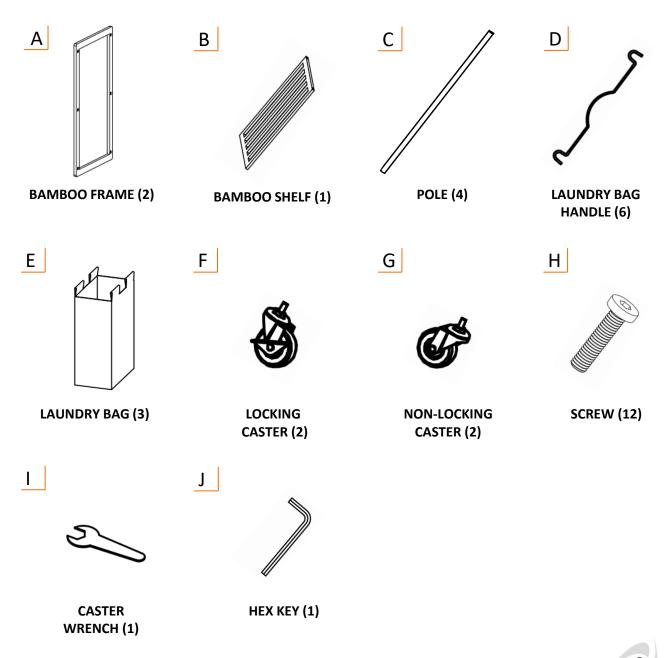

#### **PARTS LIST**

Your TRINITY Laundry Cart should include the following parts. Please inspect box contents to ensure you have received all components.

If you are missing any parts, need assistance with assembly or have questions, please contact TRINITY Customer Service: 800.985.5506 or <a href="mailto:customerservice@trinityii.com">customerservice@trinityii.com</a>. Parts can also be requested online via our "Contact Us" section at <a href="mailto:www.trinityii.com">www.trinityii.com</a>.

All tools required for assembly are included.