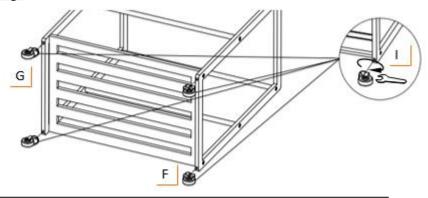

#### STEP 3

Screw CASTERS (F+G) into the nuts at the bottom of the BAMBOO FRAMES (A). Turn clockwise to screw in place. Make sure the LOCKING CASTERS (F) are on the same side.

<u>Use the provided CASTER WRENCH (I) to tighten the</u> <u>CASTERS (F+G) completely. Failure to do as instructed</u> could result in the caster stem breaking.