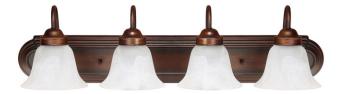

# **4 LIGHT VANITY**

Burnished Bronze

Available Finishes: Burnished Bronze (BB)

## **GLASS DESCRIPTION**

White Faux Alabaster Glass Glass Dimensions: 6"W X 4.5"H