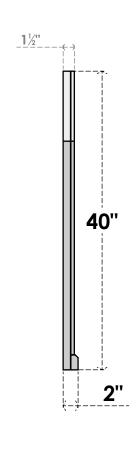

## GVPOT32X4003SN

32"W X 40"H OCTAGONAL TOP SURFACE MOUNT PVC GABLE VENT: NON-FUNCTIONAL, W/ 2"W X 2"P BRICKMOULD SILL FRAME

LOUVER HEIGHT: 2 3/4"

LOUVER QTY: 13

**FRONT** 

SIDE

**EKENA MILLWORK** 2300 WEST MAIN ST. CLARKSVILLE, TX 75426 TOLL FREE: 866-607-0453 WWW.EKENAMILLWORK.COM