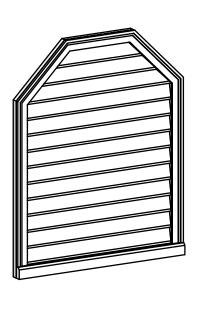

## GVPOT32X4003SN

32"W X 40"H OCTAGONAL TOP SURFACE MOUNT PVC GABLE VENT: NON-FUNCTIONAL, W/ 2"W X 2"P BRICKMOULD SILL FRAME

LOUVER HEIGHT: 2 3/4"

LOUVER QTY: 13

**FRONT** 

SIDE

**EKENA MILLWORK** 2300 WEST MAIN ST. CLARKSVILLE, TX 75426 TOLL FREE: 866-607-0453 WWW.EKENAMILLWORK.COM