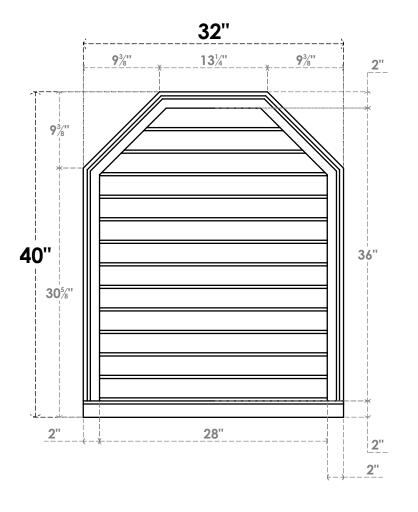

## GVPOT32X4003SN

32"W X 40"H OCTAGONAL TOP SURFACE MOUNT PVC GABLE VENT: NON-FUNCTIONAL, W/ 2"W X 2"P BRICKMOULD SILL FRAME

LOUVER HEIGHT: 2 3/4"

LOUVER QTY: 13

**FRONT** 

SIDE

**EKENA MILLWORK** 2300 WEST MAIN ST. CLARKSVILLE, TX 75426 TOLL FREE: 866-607-0453 WWW.EKENAMILLWORK.COM