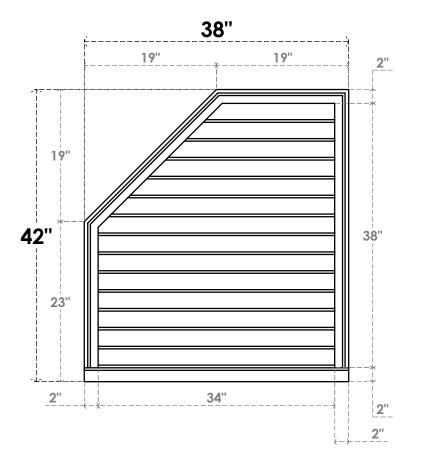

## GVPOL38X4203SN

38"W X 42"H HALF OCTAGON TOP LEFT SURFACE MOUNT PVC GABLE VENT: NON-FUNCTIONAL, W/2"W X 2"P BRICKMOULD SILL FRAME

**FRONT** 

SIDE

LOUVER HEIGHT: 2 3/4" LOUVER QTY: 14

EKENA MILLWORK 2300 WEST MAIN ST. CLARKSVILLE, TX 75426 TOLL FREE: 866-607-0453 WWW.EKENAMILLWORK.COM