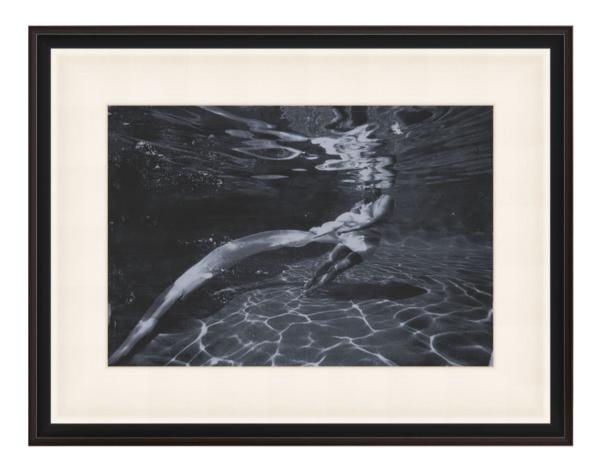

## Deep Dive 1

D2475S49348-4021

Deep Dive 1 is an evocative monochromatic photograph that offers a timeless, dreamlike quality. This underwater tale features an elegantly gowned figure who swirls a long train that mirrors the fluidity of the water. She appears as a solitary dancer enacting an immersive ballet. Light from above the surface fractures at the bottom of the pool creating a web-like pattern that surrounds the figure. At the surface, sunlight is both reflected and refracted creating an intricate mosaic of light and shadow. This dynamic interplay enhances the surreal quality of the image, making the scene appear as if suspended in another dimension.

A beautiful and serene work of art on textured paper, Deep Dive 1 subtly captures a feeling of elegance and tranquility in dramatic ethereal forms. Part of the exclusive ART by TA Collection.

▶ Frame Width: 1.625 in