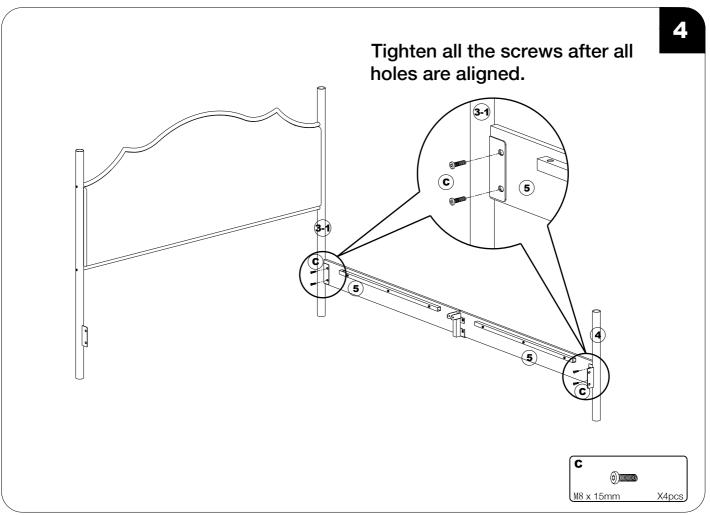

## **Upholstered Bed**



## **Friendly Customer Service**

Satisfaction Guarantees: Any problems with assembly, quality, or return, please feel free to contact us directly.

# ! IMPORTANT

Please follow the instruction manuals and use a pad to protect the product during assembly.





#### Note:

- 1. Should be assembled on flat ground to keep balance.
- 2.Before completing the installation, do not tighten the screws.



For easier and better assembly,2 or more adults are required.



#### **PARTS LIST**



## **ASSEMBLY INSTRUCTIONS**

#### **PARTS LIST**





### **ASSEMBLY INSTRUCTIONS**

























Attach the LED strip to the back of the bed frame as per diagram.