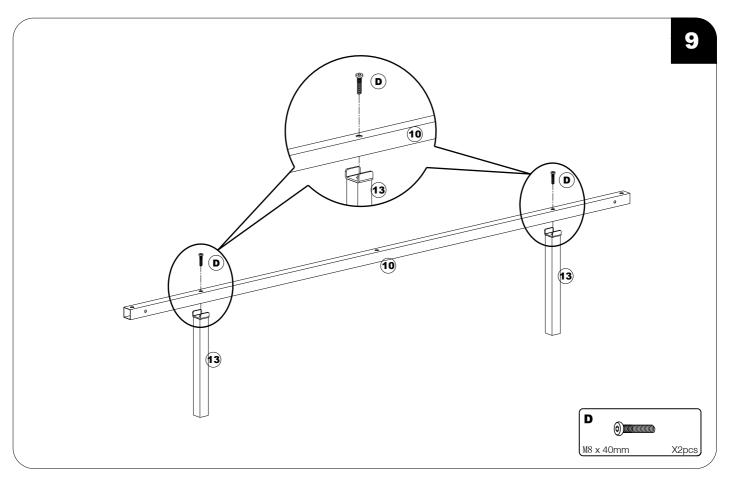

## **Upholstered Bed**



## **Friendly Customer Service**

Satisfaction Guarantees: Any problems with assembly, quality, or return, please feel free to contact us directly.

# ! IMPORTANT

Please follow the instruction manuals and use a pad to protect the product during assembly.





#### Note:

- 1. Should be assembled on flat ground to keep balance.
- 2.Before completing the installation, do not tighten the screws.



For easier and better assembly,2 or more adults are required.



#### **PARTS LIST**



## **ASSEMBLY INSTRUCTIONS**

#### **PARTS LIST**





### **ASSEMBLY INSTRUCTIONS**

























Attach the LED strip to the back of the bed frame as per diagram.