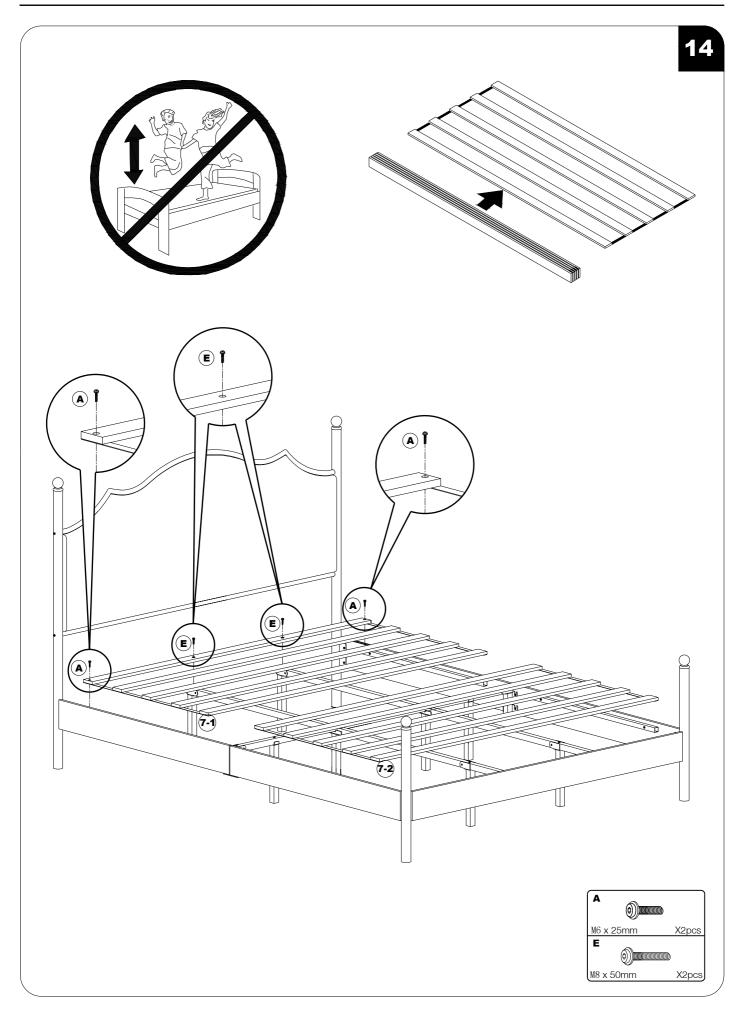

#### Note:

- 1. Should be assembled on flat ground to keep balance.
- 2.Before completing the installation, do not tighten the screws.

For easier and better assembly,2 or more adults are required.