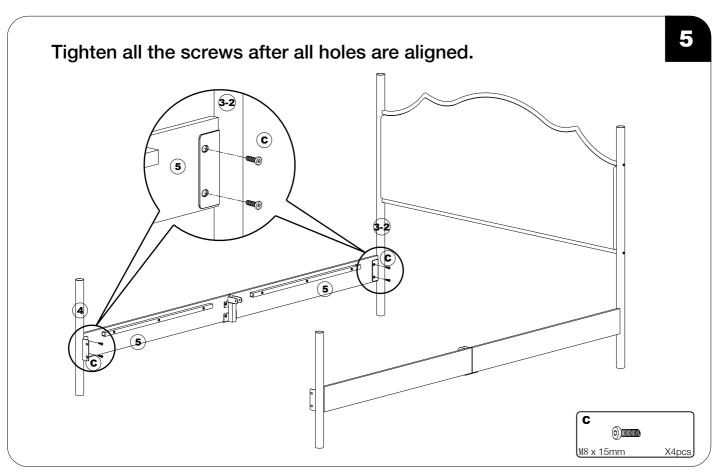

## **Upholstered Bed**



## **Friendly Customer Service**

Satisfaction Guarantees: Any problems with assembly, quality, or return, please feel free to contact us directly.

# ! IMPORTANT

Please follow the instruction manuals and use a pad to protect the product during assembly.





#### Note:

- 1. Should be assembled on flat ground to keep balance.
- 2.Before completing the installation, do not tighten the screws.



For easier and better assembly,2 or more adults are required.



#### **PARTS LIST**



## **ASSEMBLY INSTRUCTIONS**

#### **PARTS LIST**





### **ASSEMBLY INSTRUCTIONS**

























Attach the LED strip to the back of the bed frame as per diagram.