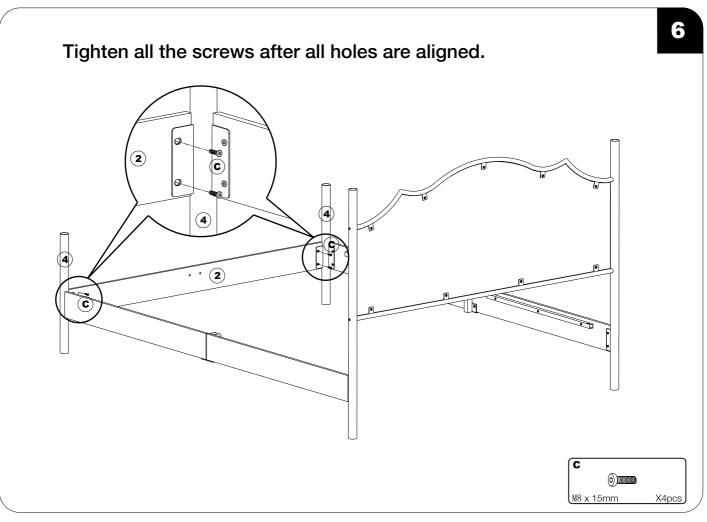

## **Upholstered Bed**



## **Friendly Customer Service**

Satisfaction Guarantees: Any problems with assembly, quality, or return, please feel free to contact us directly.

# ! IMPORTANT

Please follow the instruction manuals and use a pad to protect the product during assembly.





#### Note:

- 1. Should be assembled on flat ground to keep balance.
- 2.Before completing the installation, do not tighten the screws.



For easier and better assembly,2 or more adults are required.



#### **PARTS LIST**



## **ASSEMBLY INSTRUCTIONS**

#### **PARTS LIST**





### **ASSEMBLY INSTRUCTIONS**

























Attach the LED strip to the back of the bed frame as per diagram.