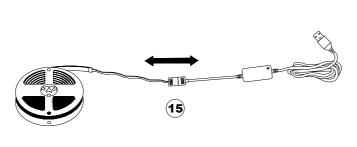

### **ASSEMBLY INSTRUCTIONS**

Attach the LED strip to the back of the bed frame as per diagram.