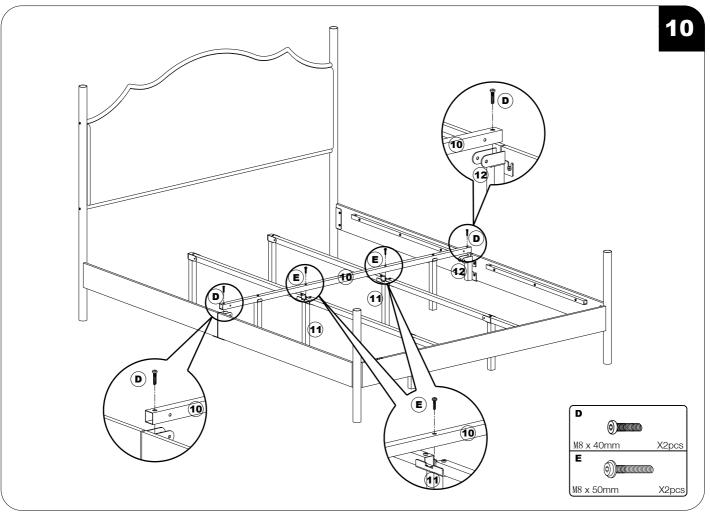

## **Upholstered Bed**



## **Friendly Customer Service**

Satisfaction Guarantees: Any problems with assembly, quality, or return, please feel free to contact us directly.

# ! IMPORTANT

Please follow the instruction manuals and use a pad to protect the product during assembly.





#### Note:

- 1. Should be assembled on flat ground to keep balance.
- 2.Before completing the installation, do not tighten the screws.



For easier and better assembly,2 or more adults are required.



#### **PARTS LIST**



## **ASSEMBLY INSTRUCTIONS**

#### **PARTS LIST**





### **ASSEMBLY INSTRUCTIONS**

























Attach the LED strip to the back of the bed frame as per diagram.