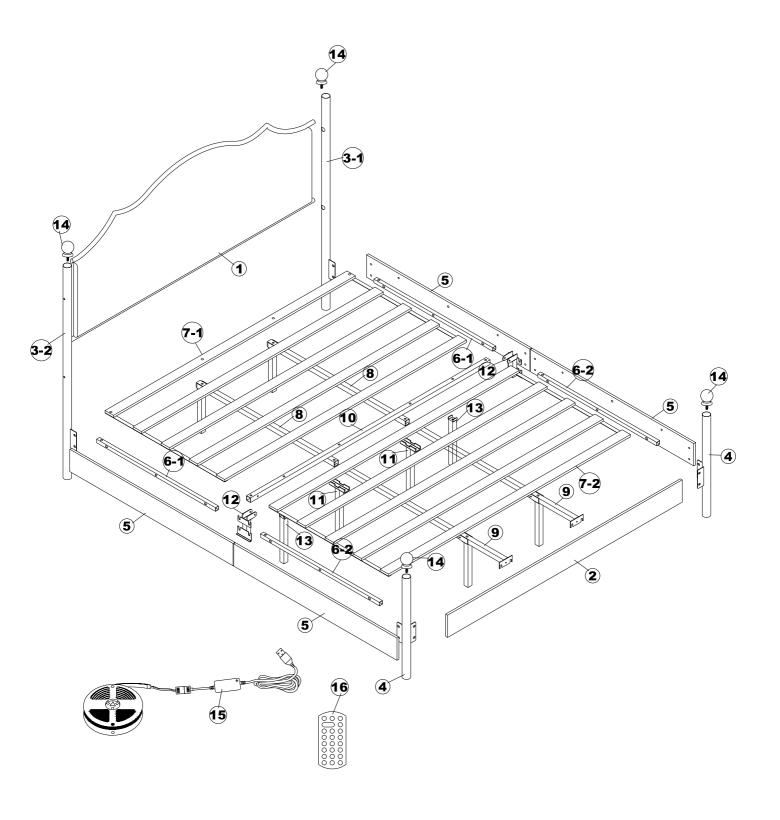

#### **PARTS LIST**

## **ASSEMBLY INSTRUCTIONS**

### **ASSEMBLY INSTRUCTIONS**

Attach the LED strip to the back of the bed frame as per diagram.