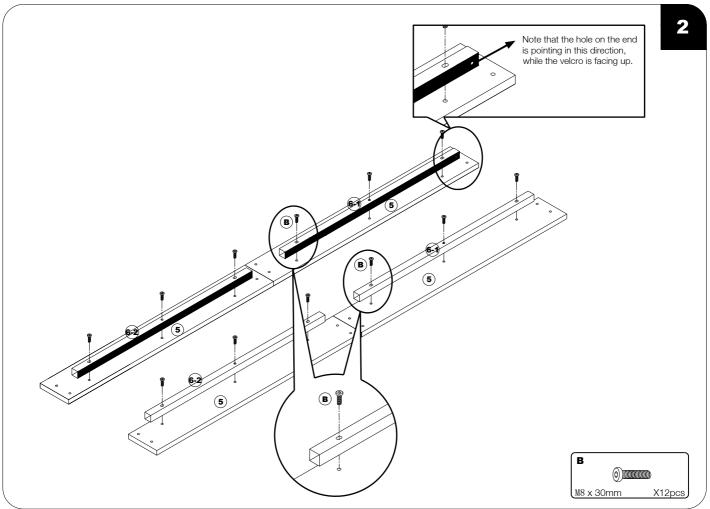

### **ASSEMBLY INSTRUCTIONS**

Attach the LED strip to the back of the bed frame as per diagram.