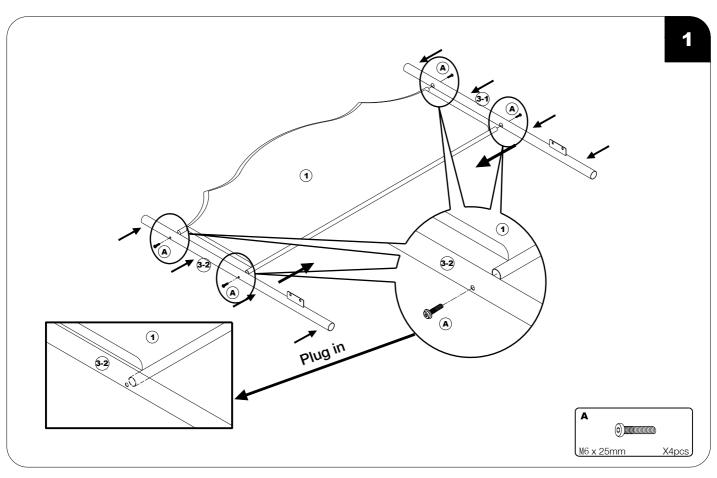

## **Upholstered Bed**



## **Friendly Customer Service**

Satisfaction Guarantees: Any problems with assembly, quality, or return, please feel free to contact us directly.

# ! IMPORTANT

Please follow the instruction manuals and use a pad to protect the product during assembly.





#### Note:

- 1. Should be assembled on flat ground to keep balance.
- 2.Before completing the installation, do not tighten the screws.



For easier and better assembly,2 or more adults are required.



#### **PARTS LIST**



## **ASSEMBLY INSTRUCTIONS**

#### **PARTS LIST**





### **ASSEMBLY INSTRUCTIONS**

























Attach the LED strip to the back of the bed frame as per diagram.