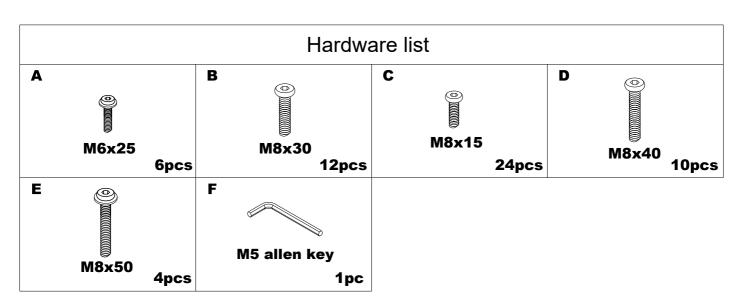

## **Upholstered Bed**



## **Friendly Customer Service**

Satisfaction Guarantees: Any problems with assembly, quality, or return, please feel free to contact us directly.

# ! IMPORTANT

Please follow the instruction manuals and use a pad to protect the product during assembly.





#### Note:

- 1. Should be assembled on flat ground to keep balance.
- 2.Before completing the installation, do not tighten the screws.



For easier and better assembly,2 or more adults are required.



#### **PARTS LIST**



## **ASSEMBLY INSTRUCTIONS**

#### **PARTS LIST**





### **ASSEMBLY INSTRUCTIONS**

























Attach the LED strip to the back of the bed frame as per diagram.