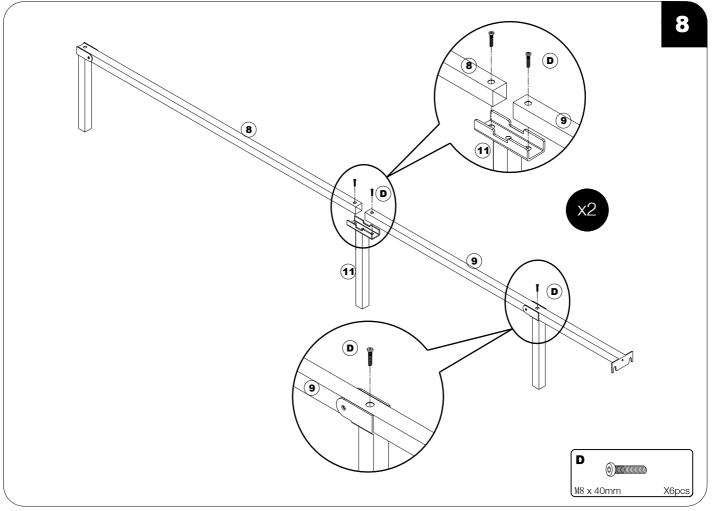

## **Upholstered Bed**



## **Friendly Customer Service**

Satisfaction Guarantees: Any problems with assembly, quality, or return, please feel free to contact us directly.

# ! IMPORTANT

Please follow the instruction manuals and use a pad to protect the product during assembly.





#### Note:

- 1. Should be assembled on flat ground to keep balance.
- 2.Before completing the installation, do not tighten the screws.



For easier and better assembly,2 or more adults are required.



#### **PARTS LIST**



## **ASSEMBLY INSTRUCTIONS**

#### **PARTS LIST**





### **ASSEMBLY INSTRUCTIONS**

























Attach the LED strip to the back of the bed frame as per diagram.