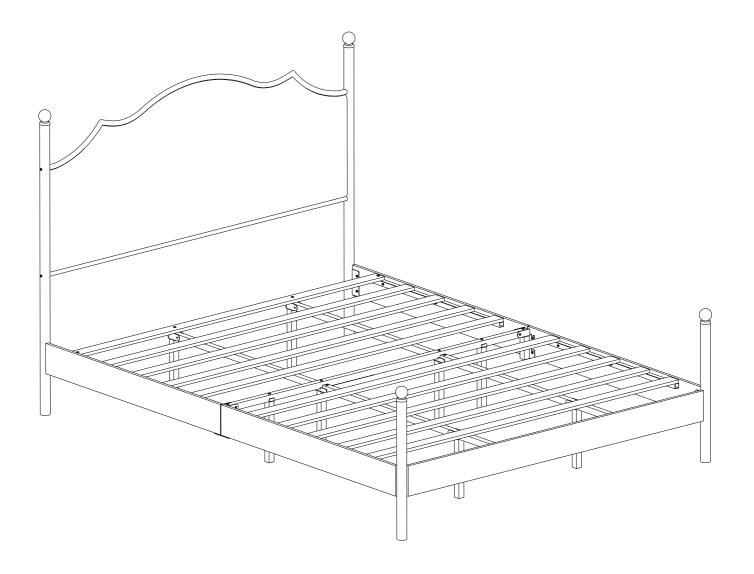

## **Upholstered Bed**



## **Friendly Customer Service**

Satisfaction Guarantees: Any problems with assembly, quality, or return, please feel free to contact us directly.

# ! IMPORTANT

Please follow the instruction manuals and use a pad to protect the product during assembly.





#### Note:

- 1. Should be assembled on flat ground to keep balance.
- 2.Before completing the installation, do not tighten the screws.



For easier and better assembly,2 or more adults are required.



#### **PARTS LIST**



## **ASSEMBLY INSTRUCTIONS**

#### **PARTS LIST**





### **ASSEMBLY INSTRUCTIONS**

























Attach the LED strip to the back of the bed frame as per diagram.