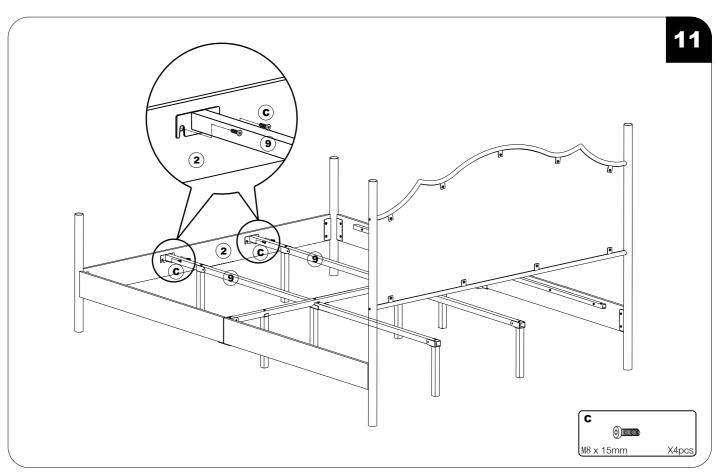

## **Upholstered Bed**



## **Friendly Customer Service**

Satisfaction Guarantees: Any problems with assembly, quality, or return, please feel free to contact us directly.

# ! IMPORTANT

Please follow the instruction manuals and use a pad to protect the product during assembly.





#### Note:

- 1. Should be assembled on flat ground to keep balance.
- 2.Before completing the installation, do not tighten the screws.



For easier and better assembly,2 or more adults are required.



#### **PARTS LIST**



## **ASSEMBLY INSTRUCTIONS**

#### **PARTS LIST**





### **ASSEMBLY INSTRUCTIONS**

























Attach the LED strip to the back of the bed frame as per diagram.