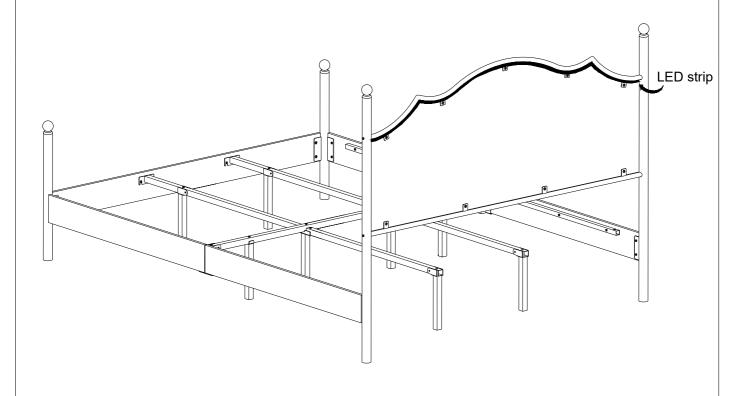

### **ASSEMBLY INSTRUCTIONS**

Attach the LED strip to the back of the bed frame as per diagram.