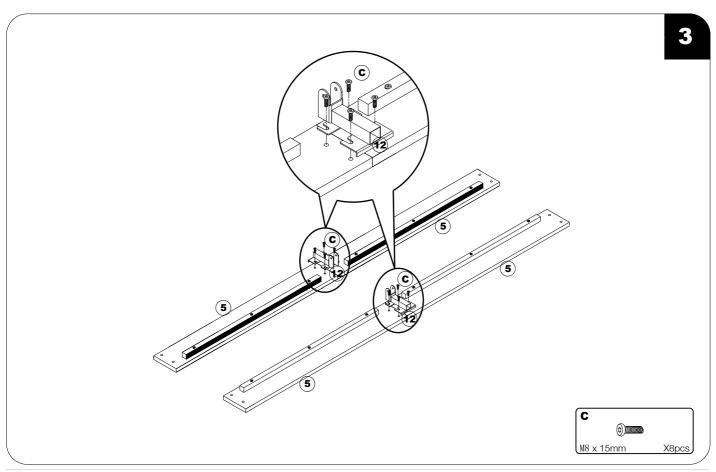

## **Upholstered Bed**



## **Friendly Customer Service**

Satisfaction Guarantees: Any problems with assembly, quality, or return, please feel free to contact us directly.

# ! IMPORTANT

Please follow the instruction manuals and use a pad to protect the product during assembly.





#### Note:

- 1. Should be assembled on flat ground to keep balance.
- 2.Before completing the installation, do not tighten the screws.



For easier and better assembly,2 or more adults are required.



#### **PARTS LIST**



## **ASSEMBLY INSTRUCTIONS**

#### **PARTS LIST**





### **ASSEMBLY INSTRUCTIONS**

























Attach the LED strip to the back of the bed frame as per diagram.