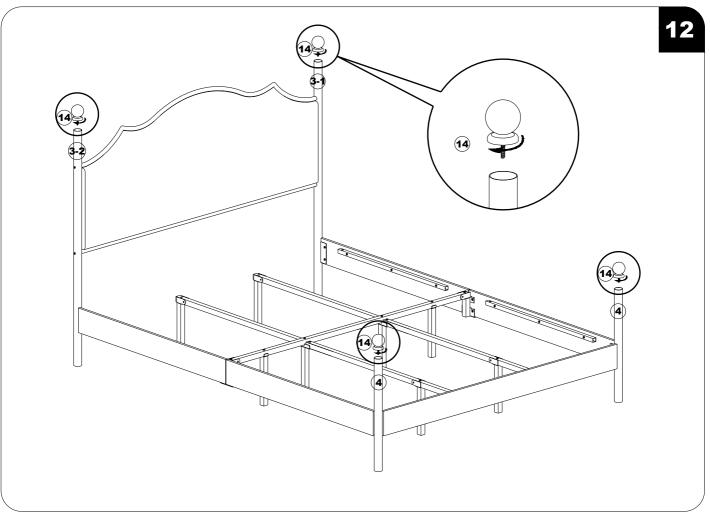

## **Upholstered Bed**



## **Friendly Customer Service**

Satisfaction Guarantees: Any problems with assembly, quality, or return, please feel free to contact us directly.

# ! IMPORTANT

Please follow the instruction manuals and use a pad to protect the product during assembly.





#### Note:

- 1. Should be assembled on flat ground to keep balance.
- 2.Before completing the installation, do not tighten the screws.



For easier and better assembly,2 or more adults are required.



#### **PARTS LIST**



## **ASSEMBLY INSTRUCTIONS**

#### **PARTS LIST**





### **ASSEMBLY INSTRUCTIONS**

























Attach the LED strip to the back of the bed frame as per diagram.