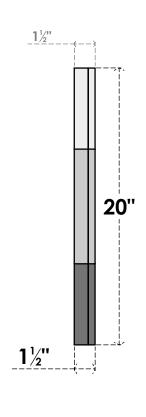

## GVPOC20X2002SF

20"W X 20"H OCTAGONAL SURFACE MOUNT PVC GABLE VENT: FUNCTIONAL, W/ 2"W X 1-1/2"P **BRICKMOULD FRAME** 

**VENTING AREA: 17.98 SQ IN** 

LOUVER HEIGHT: 2 5/8"

LOUVER QTY: 6

**FRONT** 

SIDE

EKENA MILLWORK 2300 WEST MAIN ST. CLARKSVILLE, TX 75426 TOLL FREE: 866-607-0453 WWW.EKENAMILLWORK.COM