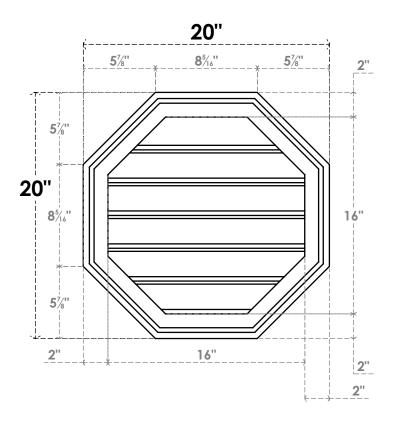

## GVPOC20X2002SF

20"W X 20"H OCTAGONAL SURFACE MOUNT PVC GABLE VENT: FUNCTIONAL, W/ 2"W X 1-1/2"P **BRICKMOULD FRAME** 

**VENTING AREA: 17.98 SQ IN** 

LOUVER HEIGHT: 2 5/8"

LOUVER QTY: 6

**FRONT** 

SIDE

EKENA MILLWORK 2300 WEST MAIN ST. CLARKSVILLE, TX 75426 TOLL FREE: 866-607-0453 WWW.EKENAMILLWORK.COM