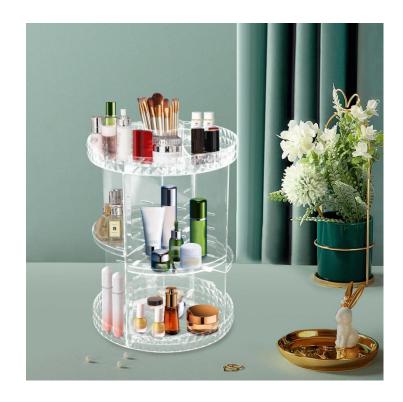

## **Specification**

Material: PS Color: Clear Shape: Round Style: Modern Pattern: Diamond 360° Rotatable: Yes Number of Items: 1 Number of Trays: 4

Adjustable Height: 6 Gears

Specific Uses For Product: Cosmetics

## **Application**

This product can be used for dressers, desks, bedrooms, bathrooms, dormitories, etc. for holding a variety of items including cosmetics, toiletries, and more.