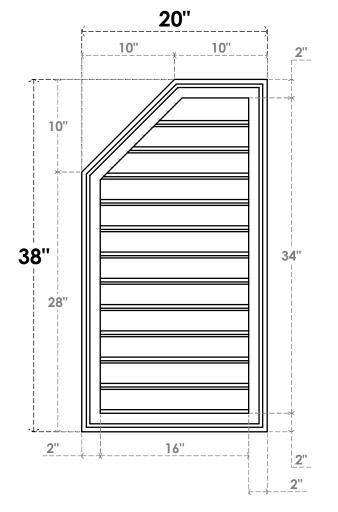

## GVPOL20X3802SF

20"W X 38"H HALF OCTAGON TOP LEFT SURFACE MOUNT PVC GABLE VENT: FUNCTIONAL, W/ 2"W X 1-1/2"P BRICKMOULD FRAME

**VENTING AREA: 41.63 SQ IN** LOUVER HEIGHT: 2 7/8" LOUVER QTY: 12

**FRONT** 