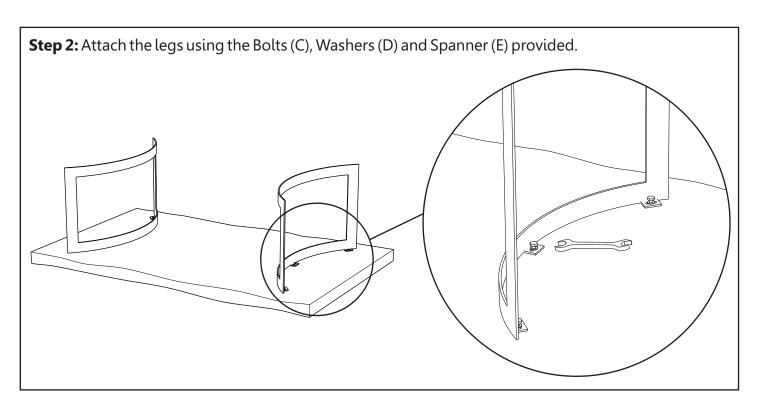

# COFFEE TABLE SMOKED ASSEMBLY INSTRUCTIONS

## **Components:**



## **Hardware and tools:**



# **Before beginning:**

- O Unpack all parts and hardware to ensure you have all needed components for assembly.
- ° Read this guide cover to cover before beginning assembly.
- ° Have 2 adults on hand for assembly.
- <sup>o</sup> Assemble on a padded, non-marring surface.
- ° Save all packaging until finish.

# **Assembly steps**







#### **Care Instructions:**

- ° Do not clean furniture with harsh clensers or polish.
- ° Do not put hot items directly on furnitue surface.
- ° Do not put furniture in direct sunlight.
- ° Not for commercial use. For residential use only.
- ° Dust and pick up spills with a clean, non-colored, lint-free cloth.
- <sup>o</sup> Stains may be removed with mild soap and damp cloth.

Thank you!