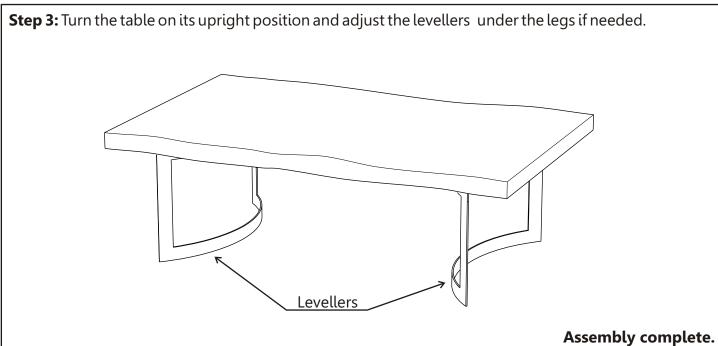

# COFFEE TABLE SMOKED ASSEMBLY INSTRUCTIONS

## **Components:**



## **Hardware and tools:**



# **Before beginning:**

- O Unpack all parts and hardware to ensure you have all needed components for assembly.
- ° Read this guide cover to cover before beginning assembly.
- ° Have 2 adults on hand for assembly.
- <sup>o</sup> Assemble on a padded, non-marring surface.
- ° Save all packaging until finish.

# **Assembly steps**







#### **Care Instructions:**

- ° Do not clean furniture with harsh clensers or polish.
- ° Do not put hot items directly on furnitue surface.
- ° Do not put furniture in direct sunlight.
- ° Not for commercial use. For residential use only.
- ° Dust and pick up spills with a clean, non-colored, lint-free cloth.
- <sup>o</sup> Stains may be removed with mild soap and damp cloth.

Thank you!