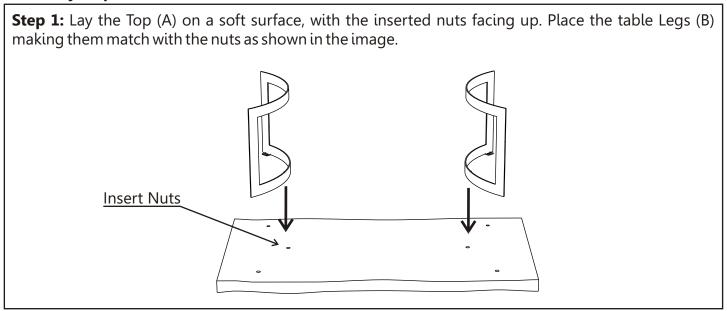

# COFFEE TABLE SMOKED ASSEMBLY INSTRUCTIONS

## **Components:**



## **Hardware and tools:**



# **Before beginning:**

- O Unpack all parts and hardware to ensure you have all needed components for assembly.
- ° Read this guide cover to cover before beginning assembly.
- ° Have 2 adults on hand for assembly.
- <sup>o</sup> Assemble on a padded, non-marring surface.
- ° Save all packaging until finish.

# **Assembly steps**







#### **Care Instructions:**

- ° Do not clean furniture with harsh clensers or polish.
- ° Do not put hot items directly on furnitue surface.
- ° Do not put furniture in direct sunlight.
- ° Not for commercial use. For residential use only.
- ° Dust and pick up spills with a clean, non-colored, lint-free cloth.
- <sup>o</sup> Stains may be removed with mild soap and damp cloth.

Thank you!