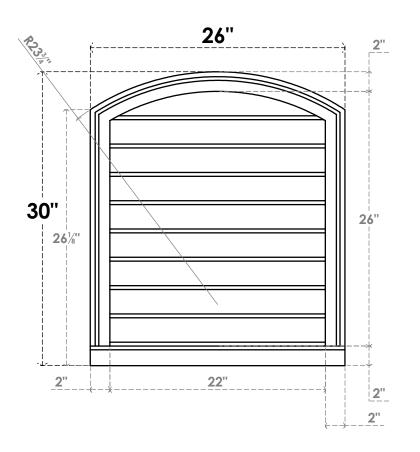

## GVPAR26X3003SN

26"W X 30"H ARCH TOP SURFACE MOUNT PVC GABLE VENT: NON-FUNCTIONAL, W/ 2"W X 2"P **BRICKMOULD SILL FRAME** 

**FRONT** 

SIDE

LOUVER HEIGHT: 2 7/8"

LOUVER QTY: 9

**EKENA MILLWORK** 2300 WEST MAIN ST. CLARKSVILLE, TX 75426 TOLL FREE: 866-607-0453 WWW.EKENAMILLWORK.COM