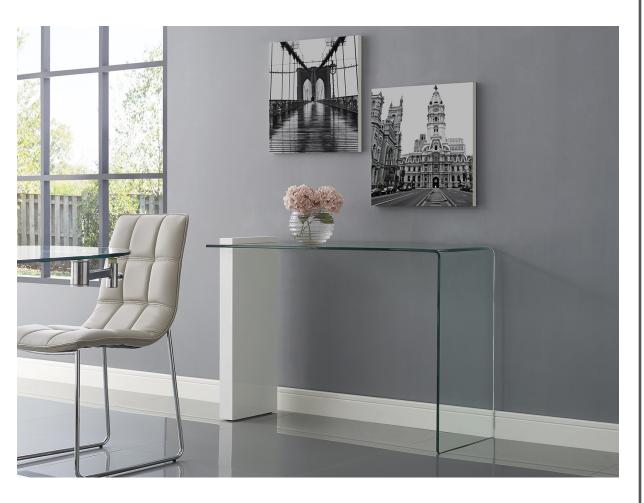

The console table in high gloss white lacquer with clear glass by features clean, modern lines adding a sophisticated look and edge to any room.

Our console table is constructed using top commercial grade materials with glass, mdf exceptional quality that are made to last.