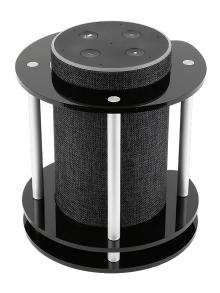

# **Premium Echo Stand Holder**

PROTECT AND STABILIZE YOUR AMAZON ECHO

Mount-It! Premium Echo Stand Holder provides a perfectly sturdy and strong base to avoid your device from falling down if accidentally bumped by pets, children, or friends. The heavy-duty steel construction ensures the safety and stability of your speaker. Sleek design takes up minimal space and looks great for any room in the house.

- Designed for Echo devices
- Sturdy speaker stand for added protection
- Power cord accessibility

**DESIGN.** Ideal for home and office.

**SOLID SUPPORT.** Form fitting design.

PREMIUM QUALITY. Built to last.

- Unobstructed sound
- Zero interference with the microphone for voice commands
- Premium materials with an elegant finish
- Sleek, modern design
- Pre-Assembled