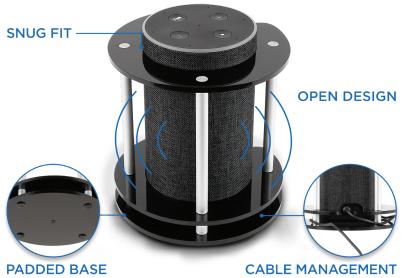

- Designed for Echo devices
- Sturdy speaker stand for added protection
- Power cord accessibility

**DESIGN.** Ideal for home and office.

**SOLID SUPPORT.** Form fitting design.

PREMIUM QUALITY. Built to last.

- Unobstructed sound
- Zero interference with the microphone for voice commands
- Premium materials with an elegant finish
- Sleek, modern design
- Pre-Assembled