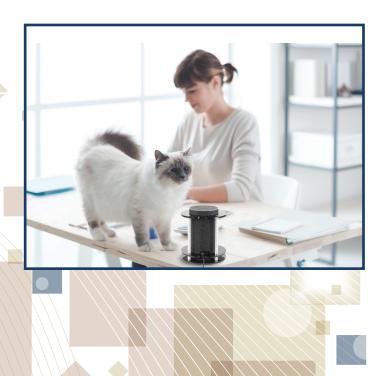

# **Premium Echo Stand Holder**

PROTECT AND STABILIZE YOUR AMAZON ECHO

Mount-It! Premium Echo Stand Holder provides a perfectly sturdy and strong base to avoid your device from falling down if accidentally bumped by pets, children, or friends. The heavy-duty steel construction ensures the safety and stability of your speaker. Sleek design takes up minimal space and looks great for any room in the house.

- Designed for Echo devices
- Sturdy speaker stand for added protection
- Power cord accessibility

**DESIGN.** Ideal for home and office.

**SOLID SUPPORT.** Form fitting design.

PREMIUM QUALITY. Built to last.