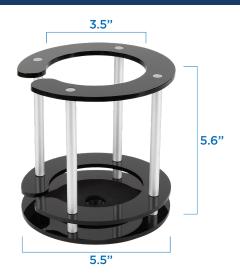

#### PREMIUM ECHO STAND HOLDER

| Cradle Dimensions:  | 3.48" D x 5.5" H             |
|---------------------|------------------------------|
| Product Dimensions: | 5.5" D x 5.6" H              |
| Materials:          | Acrylic and Metal Alloy      |
| Compatibility:      | Echo (GEN 1 & 2), Echo Plus, |
|                     | Amazon Tap, UE Boom          |