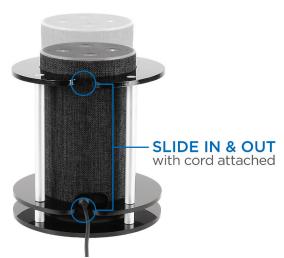

- Designed for Echo devices
- Sturdy speaker stand for added protection
- Power cord accessibility

**DESIGN.** Ideal for home and office.

**SOLID SUPPORT.** Form fitting design.

PREMIUM QUALITY. Built to last.