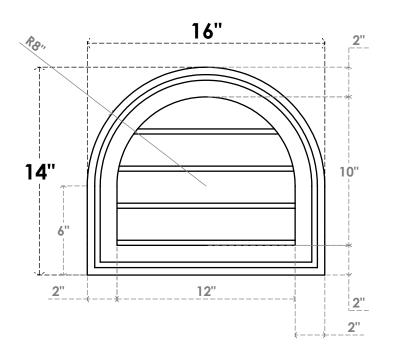

## GVPRT16X1402SN

16"W X 14"H ROUND TOP SURFACE MOUNT PVC GABLE VENT: NON-FUNCTIONAL, W/ 2"W X 1-1/2"P BRICKMOULD FRAME

**FRONT** 

SIDE

LOUVER HEIGHT: 2 1/2"

LOUVER QTY: 4

1. INSTALLATION TO BE COMPLETED IN ACCORDANCE WITH MANUFACTURER'S SPECIFICATIONS. 2. DRAWING MAY NOT BE TO SCALE