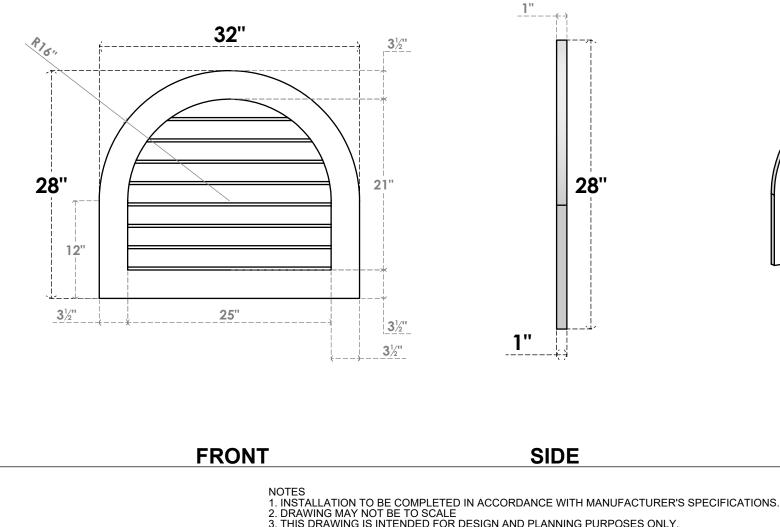

## GVPRT32X2801SN

32"W X 28"H ROUND TOP SURFACE MOUNT PVC GABLE VENT: NON-FUNCTIONAL, W/ 3-1/2"W X **1"P STANDARD FRAME** 

LOUVER HEIGHT: 2 5/8" LOUVER QTY: 8