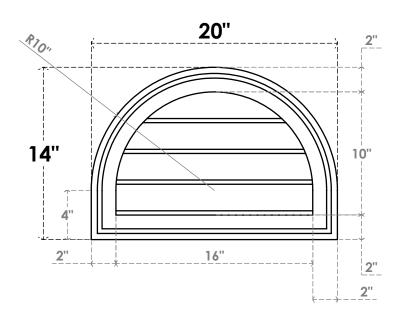

## GVPRT20X1402SN

20"W X 14"H ROUND TOP SURFACE MOUNT PVC GABLE VENT: NON-FUNCTIONAL, W/ 2"W X 1-1/2"P BRICKMOULD FRAME

**FRONT** 

SIDE

LOUVER HEIGHT: 2 1/2"

LOUVER QTY: 4

1. INSTALLATION TO BE COMPLETED IN ACCORDANCE WITH MANUFACTURER'S SPECIFICATIONS. 2. DRAWING MAY NOT BE TO SCALE