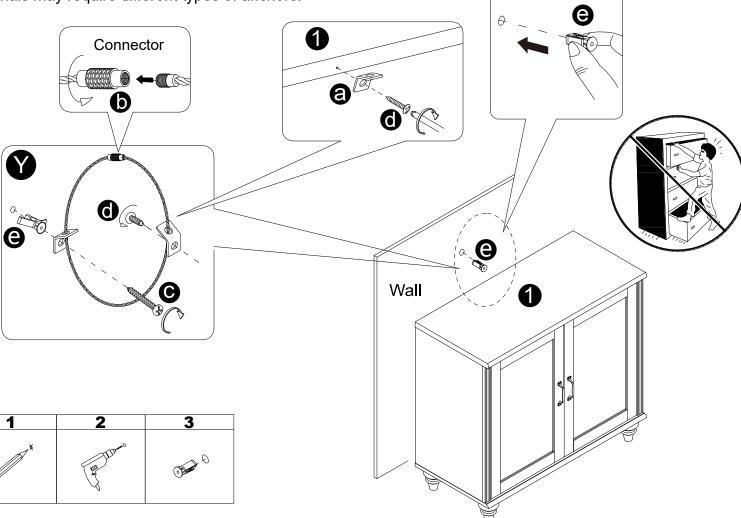

### **WARNING**

Serious or fatal injuries can occur from furniture tipping over. To prevent the furniture from tipping over we recommend that it is permanently fixed to the wall. Wall anchor and hardware are included with this product. Please make sure hardware is suitable for your walls before installing, as different wall materials may require different types of anchors.