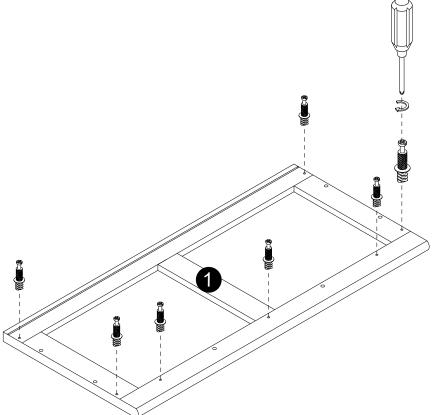

· Secure parts (N) to panels (1,2,3,4) using screws (O).

· Insert the shelf supports (H) at the desired level and place the adjustable shelves (5) onto the shelf supports.

- · Attach part (F) to panels (7)with screws (G) correctly.
- Attach part (I) to panels (7) with bolts (J) correctly.