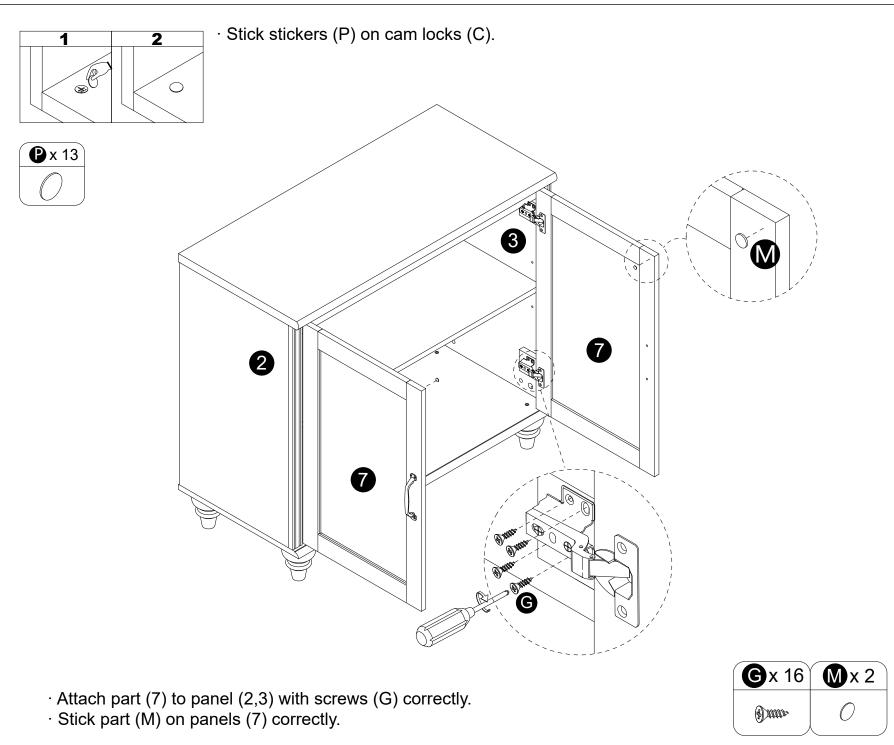

- · Attach panels (4) to Wooden leg (8).
- · Insert and secure screw (E) to Wooden leg (8) to lock it.
- · Stick stickers (P) on screw (E).

 $\cdot$  Insert and secure cam locks (C) to panels (2,3) to lock it.

· Secure parts (N) to panels (1,2,3,4) using screws (O).

· Insert the shelf supports (H) at the desired level and place the adjustable shelves (5) onto the shelf supports.

- · Attach part (F) to panels (7)with screws (G) correctly.
- Attach part (I) to panels (7) with bolts (J) correctly.