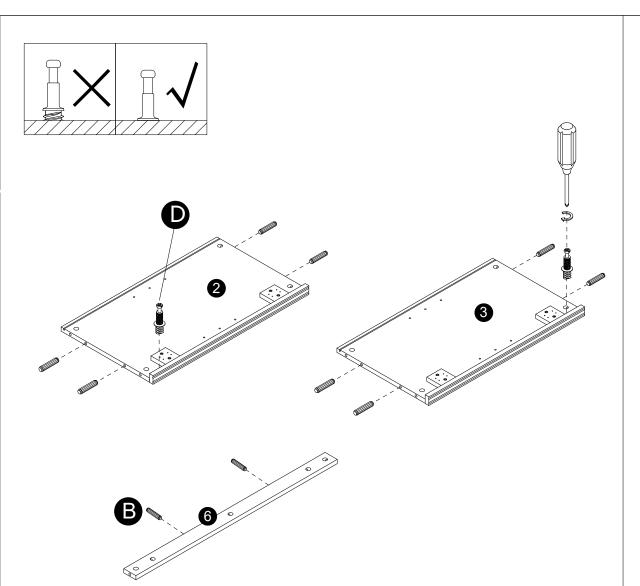

- · Screw cam bolts (D) into panels (2,3).
- · Insert dowels (B) into panels (2,3,6).

• The provided glue(G) is to secure wood dowels(A) in place. When first inserting dowels, locate the appropriate hole for the dowel, place a small amount of glue in the hole and insert the dowel. Wipe away excess glue immediately.