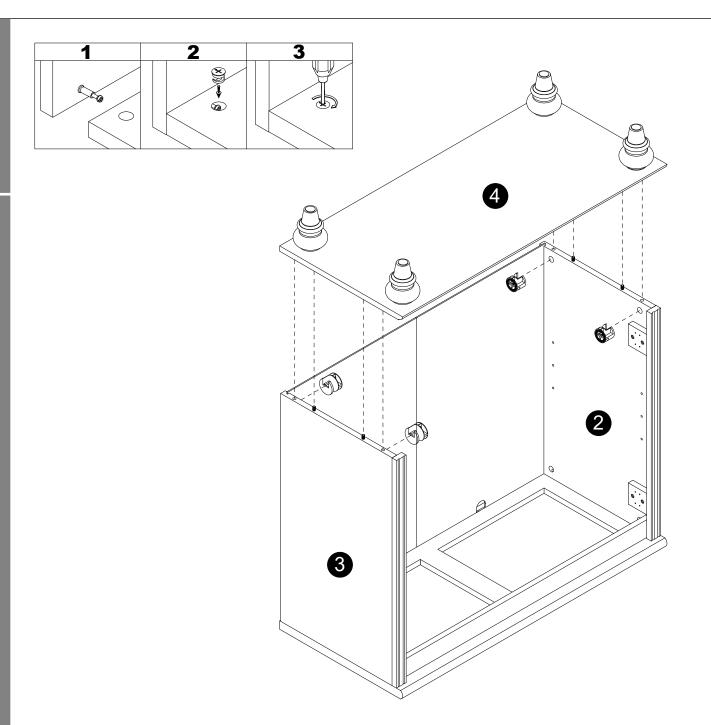

Philips head screwdriver required for assembly (not included)

· Screw cam bolts (D) into panels (1,4).

· Insert and secure cam locks (C) to panels (2,3,6) to lock it.

· Carefully slide panels (9) into place along the back of the assembly.