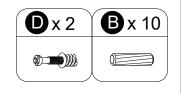

## WHAT'S IN THE BOX

| <b>A</b> x 1                                 | <b>B</b> x 10    | <b>©</b> x 13 | <b>D</b> x 13         | <b>B</b> x 4     | <b>6</b> x 4 |  |
|----------------------------------------------|------------------|---------------|-----------------------|------------------|--------------|--|
|                                              |                  |               |                       | D. Manne         |              |  |
| GLUE                                         | Wooden dowel     | Cam lock      | Cam bolt              | Screw<br>Ø4x40mm | Hinge        |  |
| <b>G</b> x 24                                | <b>(1)</b> x 4   | <b>1</b> x 2  | <b>J</b> x 4          | <b>1</b> x 4     | <b>M</b> x 2 |  |
| Dinn-                                        | $\bigcirc$       |               |                       |                  | 0            |  |
| Screw<br>Ø3.5x14mm                           | Shelf support    | Handle        | Handle bolt<br>4x20mm | Footpads         | Crash pad    |  |
| <b>N</b> x 12                                | <b>O</b> x 12    | <b>P</b> x 17 |                       |                  |              |  |
| •                                            | <b>Manager</b>   |               |                       |                  |              |  |
| Plastic wedge                                | Screw<br>Ø3x16mm | Sticker       |                       |                  |              |  |
| X 1  A B C C C C C C C C C C C C C C C C C C |                  |               |                       |                  |              |  |
| Tools Required (Not included)                |                  |               |                       |                  |              |  |