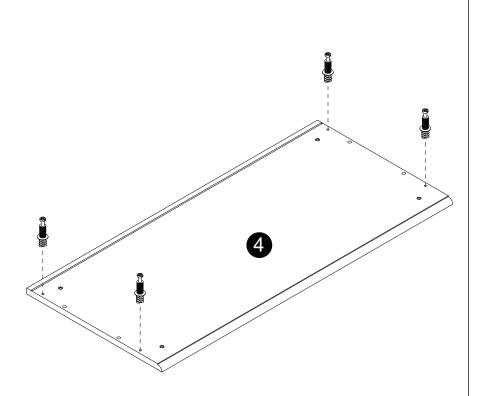

- · Attach panels (4) to Wooden leg (8).
- · Insert and secure screw (E) to Wooden leg (8) to lock it.
- · Stick stickers (P) on screw (E).

 $\cdot$  Insert and secure cam locks (C) to panels (2,3) to lock it.