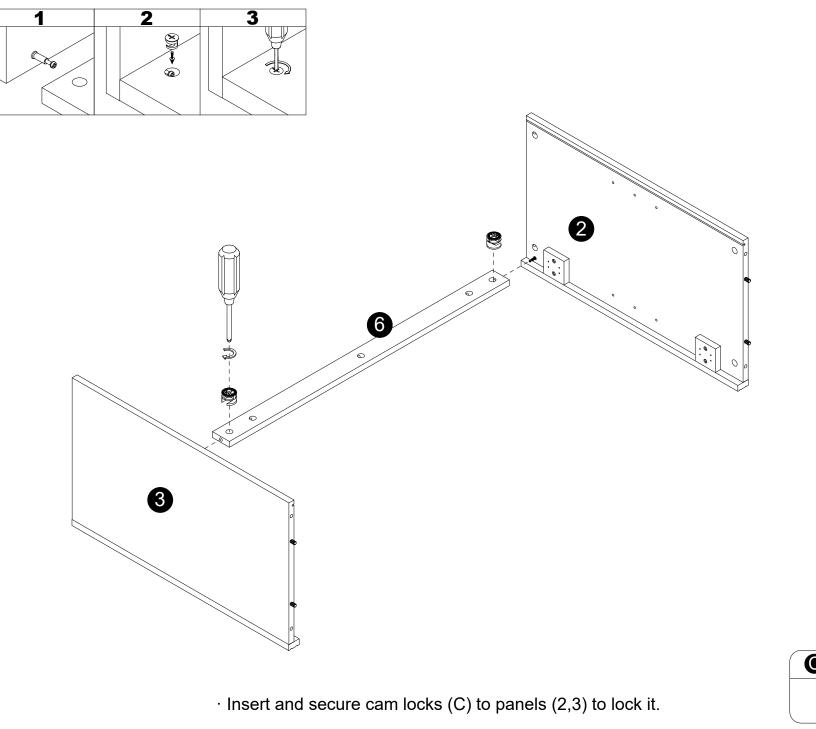

Philips head screwdriver required for assembly (not included)

· Screw cam bolts (D) into panels (1,4).

· Insert and secure cam locks (C) to panels (2,3,6) to lock it.

· Carefully slide panels (9) into place along the back of the assembly.