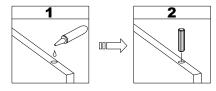

- · Screw cam bolts (D) into panels (2,3).
- · Insert dowels (B) into panels (2,3,6).

• The provided glue(G) is to secure wood dowels(A) in place. When first inserting dowels, locate the appropriate hole for the dowel, place a small amount of glue in the hole and insert the dowel. Wipe away excess glue immediately.