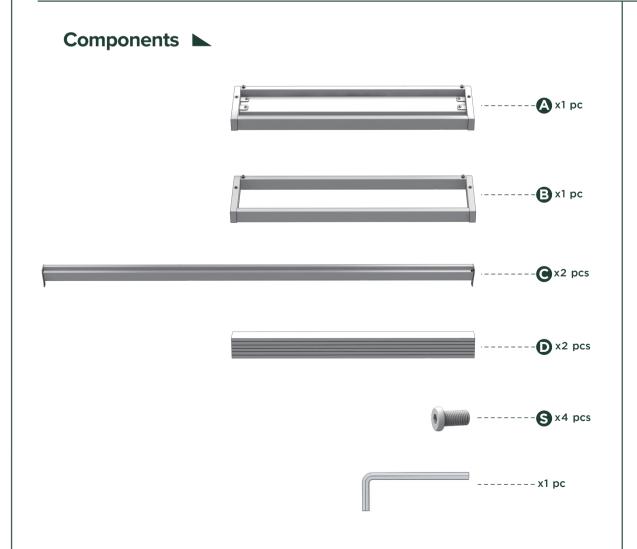

## Easy as 1-2-3 Assembly Instruction

**Numbers must Match for Secure Assembly** 