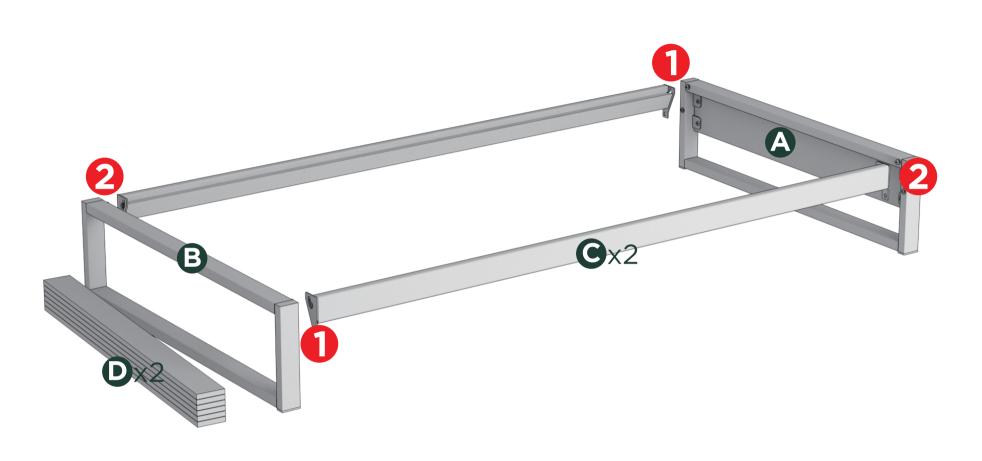

## Easy as 1-2-3 Assembly Instruction

**Numbers must Match for Secure Assembly** 