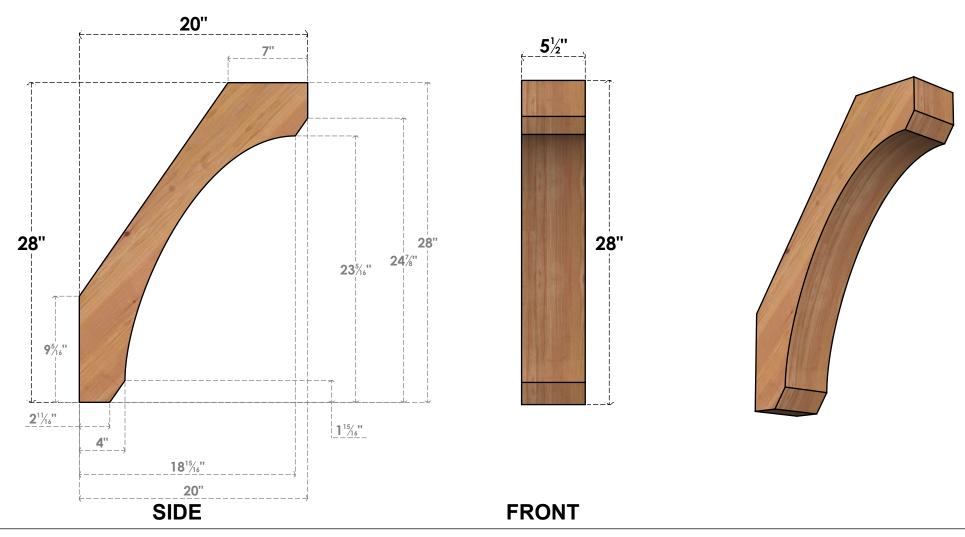

## BRC06X20X28LEC00SWR

5 1/2"W X 20"D X 28"H LEGACY SMOOTH BRACE, WESTERN RED CEDAR

**EKENA MILLWORK** 2300 WEST MAIN ST. CLARKSVILLE, TX 75426 TOLL FREE: 866-607-0453 WWW.EKENAMILLWORK.COM