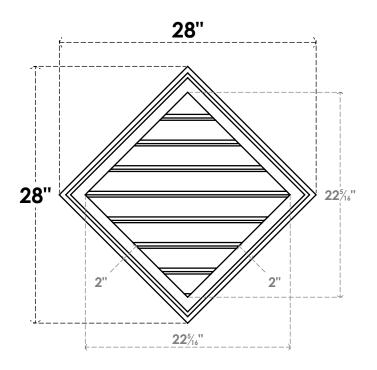

## GVPDI28X2802SF

28"W X 28"H DIAMOND SURFACE MOUNT PVC GABLE VENT: FUNCTIONAL, W/ 2"W X 1-1/2"P **BRICKMOULD FRAME** 

**VENTING AREA: 22.34 SQ IN** 

LOUVER HEIGHT: 2 3/4"

LOUVER QTY: 8

**FRONT** 

SIDE

EKENA MILLWORK 2300 WEST MAIN ST. CLARKSVILLE, TX 75426 TOLL FREE: 866-607-0453 WWW.EKENAMILLWORK.COM