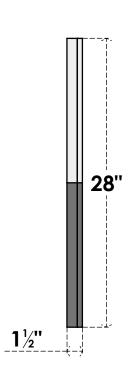

## GVPDI28X2802SF

28"W X 28"H DIAMOND SURFACE MOUNT PVC GABLE VENT: FUNCTIONAL, W/ 2"W X 1-1/2"P **BRICKMOULD FRAME** 

**VENTING AREA: 22.34 SQ IN** 

LOUVER HEIGHT: 2 3/4"

LOUVER QTY: 8

**FRONT** 

SIDE

EKENA MILLWORK 2300 WEST MAIN ST. CLARKSVILLE, TX 75426 TOLL FREE: 866-607-0453 WWW.EKENAMILLWORK.COM