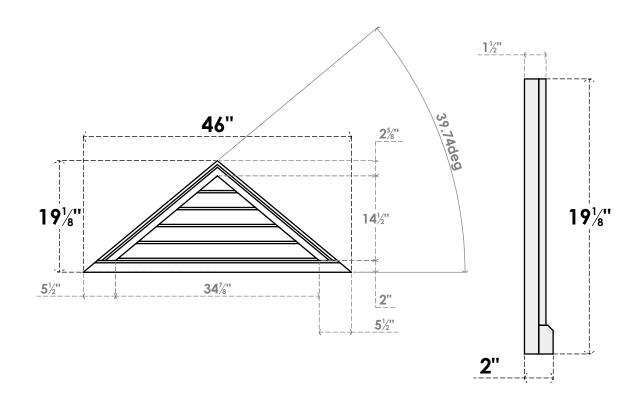

## GVPTR46X1903SN

46"W X 19-1/8"H TRIANGLE SURFACE MOUNT PVC GABLE VENT 10/12 PITCH: NON-FUNCTIONAL, W/2"W X 2"P BRICKMOULD SILL FRAME

**FRONT** 

SIDE

LOUVER HEIGHT: 2 7/8"

LOUVER QTY: 5

1. INSTALLATION TO BE COMPLETED IN ACCORDANCE WITH MANUFACTURER'S SPECIFICATIONS. 2. DRAWING MAY NOT BE TO SCALE