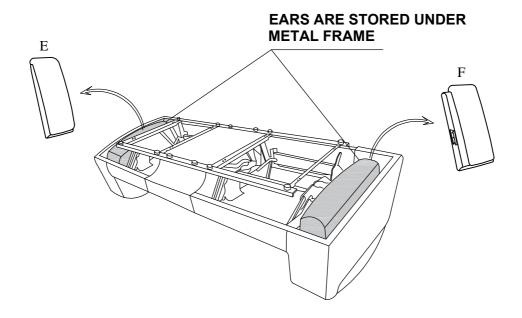

### Component list

| No | Drawing | Qty | Description      |
|----|---------|-----|------------------|
| A  |         | 1   | SEAT             |
| В  |         | 1   | LSF BACK REST    |
| С  |         | 1   | MIDDLE BACK REST |
| D  |         | 1   | RSF BACK REST    |
| E  |         | 1   | LSF EAR          |
| F  |         | 1   | RSF EAR          |

### Step #1