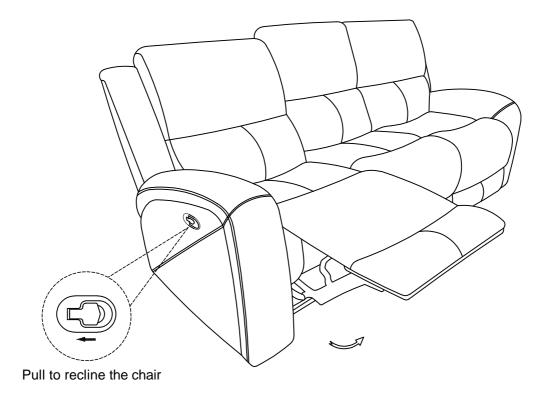

# \*wayfair Assembly Instruction

## Double Reclining Sofa



Note: Do not use power tools for assembly. Power tools increase the risk of over tightening which lead to splitting or cracking the wood.

### Component list

| No | Drawing | Qty | Description      |
|----|---------|-----|------------------|
| A  |         | 1   | SEAT             |
| В  |         | 1   | LSF BACK REST    |
| С  |         | 1   | MIDDLE BACK REST |
| D  |         | 1   | RSF BACK REST    |
| E  |         | 1   | LSF EAR          |
| F  |         | 1   | RSF EAR          |

### Step #1



#### Step #2





#### Care Instruction for Polished Microfiber Furniture:

In order to maintain the original appearance of your Polished Microfiber Furniture.

please follow below simple care procedures:

- Avoid exposing furniture directly to sunlight or heating and air conditioning outlets. Sunlight and or exposure to heating and air conditioning outlets will fade/damage Polished Microfiber.
- Vacuum or wipe with a soft cloth to remove dust.
- Hardware may loosen over time. Periodically check to make sure all connection are tight, Re-tighten if necessary.



For items use on wooden floor, hard surfaces or carpets, it is recommended to Install protective pads under all legs and supports to avoid/prevent from damages/scratches and discoloration.