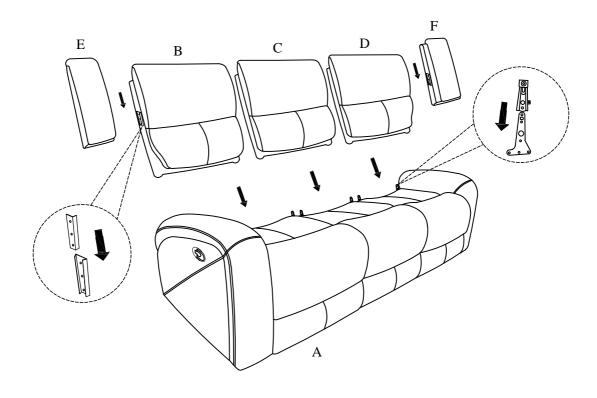

### Component list

| No | Drawing | Qty | Description      |
|----|---------|-----|------------------|
| A  |         | 1   | SEAT             |
| В  |         | 1   | LSF BACK REST    |
| С  |         | 1   | MIDDLE BACK REST |
| D  |         | 1   | RSF BACK REST    |
| E  |         | 1   | LSF EAR          |
| F  |         | 1   | RSF EAR          |

### Step #1

#### Step #2