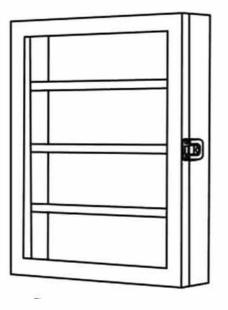

## Medals Display Case

### **ASSEMBLY INSTRUCTIONS**

#### Before You Begin:

Please identify all component parts and hardware pieces required before you begin. Carefully remove all of the components from the packaging and set aside for assembly. Assemble on a soft surface to prevent scratching during assembly.

### Caution:

Tighten all components securely before use. Failure to do so may result in personal injury. DO NOT use any sharp objects to open plastic wrapped components as damage to product or components may result.

### Warning:

CHOKING HAZARD - Small Parts. Adult Assembly Required.

### DO NOT ALLOW CHILDREN TO CLIMB ON FURNITURE

Serious or fatal injuries can occur from furniture tipping over. You must install Tipping Restraint Hardware (where included) to help prevent the