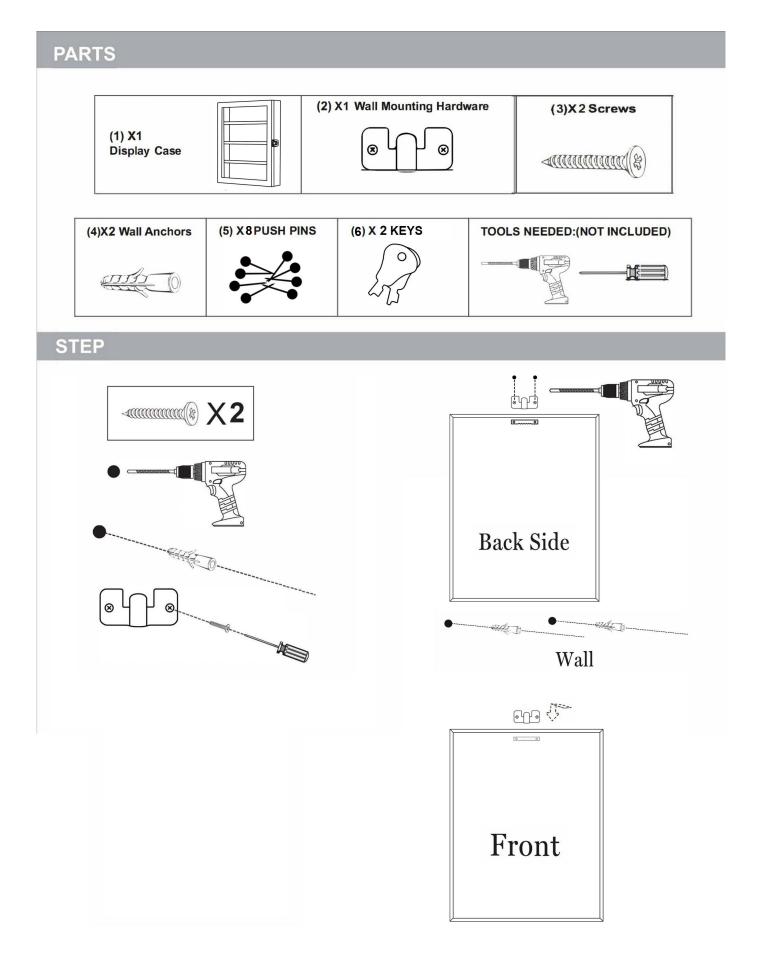

#### Before You Begin:

Please identify all component parts and hardware pieces required before you begin. Carefully remove all of the components from the packaging and set aside for assembly. Assemble on a soft surface to prevent scratching during assembly.

To help prevent furniture from tipping over it must be permanently attached to the wall. Anti-Tip Safety Wall Straps suitable for the unit weight and wall materials (if not included) should be purchased and installed.