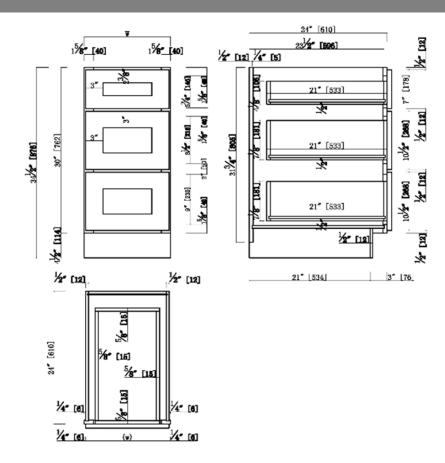

# **Three Drawer Base Kitchen Cabinet**

## Specifications

3" Wide Shaker Door

3/4"Solid maple face frame, Fully overlay with 1/4" reveal

3/4" solid maple drawer frame for espresso finish

Soft-closing hinge, 6 way adjustable

Under-mounted epoxy glide, soft-closing glide can be offered for upgrade option.

21" Solid Wood Dovetail Drawers

1/2" plywood with poplar veneer for side panels, bottom panels

Metal Clips connectors

RTA construction

CARB P2 compliant

Espresso finish



## Dimensions



### **Warranty & Compliances**

Warranty Limited 1 year warranty

California 93120 Compliant

### Finishes/Colors

| Espresso Finish   | White Finish      |
|-------------------|-------------------|
| 12" x 24" x 34.5" | 12" x 24" x 34.5" |
| 15" x 24" x 34.5" | 15" x 24" x 34.5" |
| 18" x 24" x 34.5" | 18" x 24" x 34.5" |