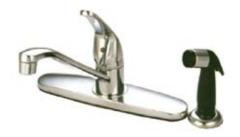

## MODEL#:**EB5720**PRODUCT SPECIFICATION SHEET

## **DESCRIPTION:**

Single Lever Hndl 8" Kitchen Fct In Chrome W/Side Spray

**Note:** Please always check with Elements of Design Customer Service for Cartridge Model Number Verification before you order.

**Note:** Photo above and Drawing below shows overall style of the product, handle styles may be different to the product model number this specification sheet is refering to