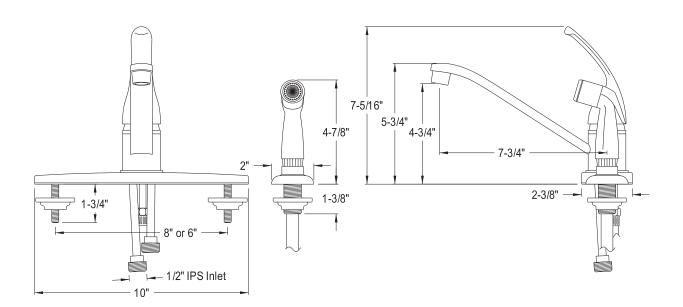

## MODEL#:**EB5720**PRODUCT SPECIFICATION SHEET

## **DESCRIPTION:**

Single Lever Hndl 8" Kitchen Fct In Chrome W/Side Spray

**Note:** Please always check with Elements of Design Customer Service for Cartridge Model Number Verification before you order.

**Note:** Photo above and Drawing below shows overall style of the product, handle styles may be different to the product model number this specification sheet is refering to