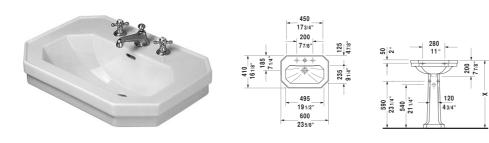

## 1930 Washbasin # 0438600000 / 04386000001 / 0438600087

|< 23 5/8" Inch >|

| Washbasin                                                                      | Dimension              | Weight  | Order number |
|--------------------------------------------------------------------------------|------------------------|---------|--------------|
| with overflow, cUPC listed, with tap platform, hardware included, 23 5/8" Inch |                        |         |              |
|                                                                                |                        |         |              |
| Colors                                                                         |                        |         |              |
| 00 White                                                                       |                        |         |              |
| Variant                                                                        |                        |         |              |
| •                                                                              | 23 5/8" x 16 1/8" Inch | 29.7 lb | 0438600000   |
| •                                                                              | 23 5/8" x 16 1/8" Inch | 29.7 lb | 04386000001  |
| ● ● ● Tap holes 1 3/8"                                                         | 23 5/8" x 16 1/8" Inch | 29.7 lb | 0438600087   |
|                                                                                |                        |         |              |
| Suitable products                                                              |                        |         |              |
| Pedestal for washbasin # 043860, 10 5/8" x 10" Inch                            | 10 5/8" x 10" Inch     |         | 085791       |
|                                                                                |                        |         |              |