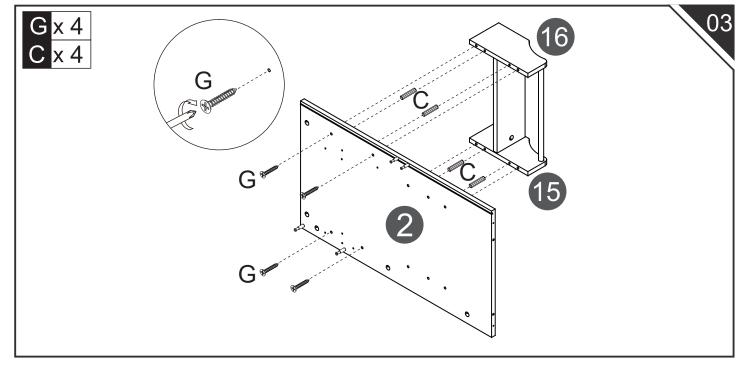

#### PRODUCT CARE

- Please follow the instruction to assemble this item correctly.
- Don't make the screws be too loose or too tight.
- Please put the screws into the holes' position just as shown in the arrows of the image, and then clockwise rotate 90° or 180°
- More product parts, it is recommended that two people install
- The fittings pack contains small accessories that should be kept away from small children.