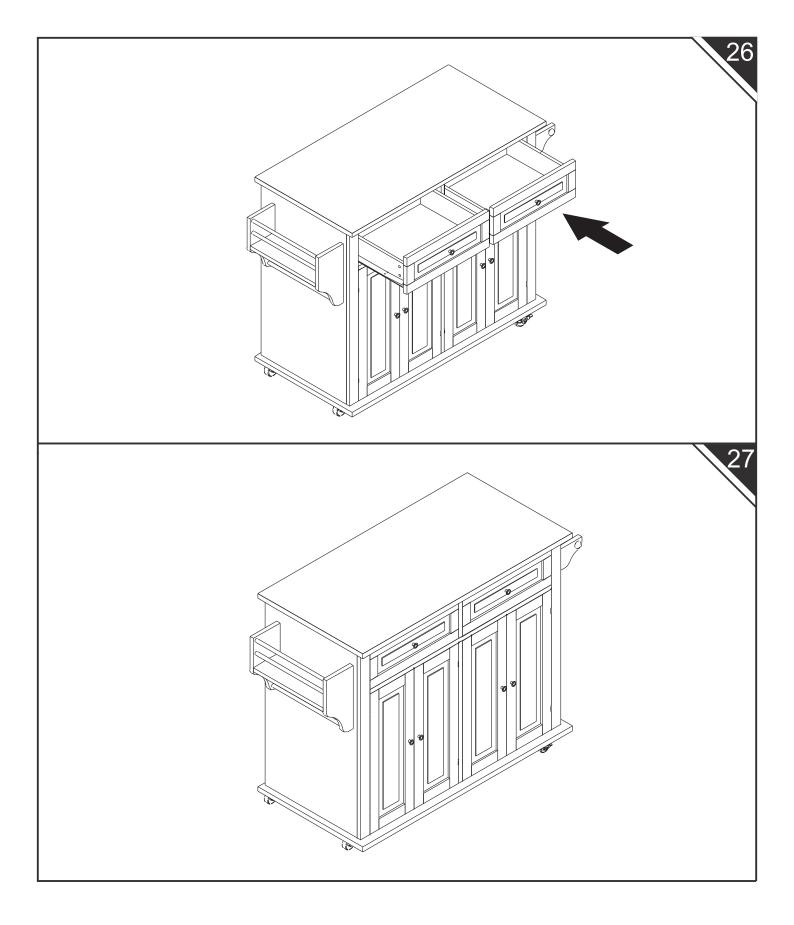

#### PRODUCT CARE

- Please follow the instruction to assemble this item correctly.
- Don't make the screws be too loose or too tight.
- Please put the screws into the holes' position just as shown in the arrows of the image, and then clockwise rotate 90° or 180°
- More product parts, it is recommended that two people install
- The fittings pack contains small accessories that should be kept away from small children.