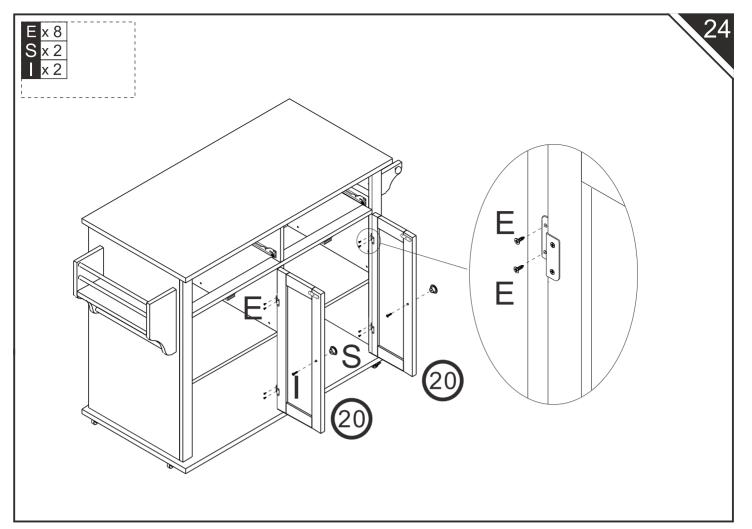

#### PRODUCT CARE

- Please follow the instruction to assemble this item correctly.
- Don't make the screws be too loose or too tight.
- Please put the screws into the holes' position just as shown in the arrows of the image, and then clockwise rotate 90° or 180°
- More product parts, it is recommended that two people install
- The fittings pack contains small accessories that should be kept away from small children.