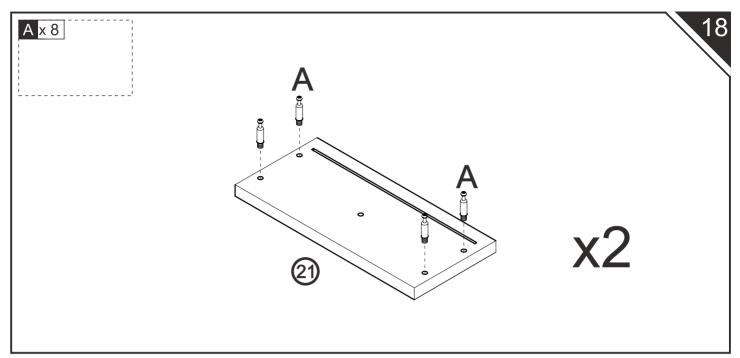

D

**User Manual** 

### INTRODUCTION

Thank you for choosing 4-Door Kitchen Island. Please read this user manual carefully and keep it for future reference. If you need any assistance, please contact us by email with your order number and details.

#### PACKAGE CONTENTS

- 1x Kitchen Island
- 1x Pack of Accessories
- 1x User Manual

#### PRODUCT CARE

- Please follow the instruction to assemble this item correctly.
- Don't make the screws be too loose or too tight.
- Please put the screws into the holes' position just as shown in the arrows of the image, and then clockwise rotate 90° or 180°
- More product parts, it is recommended that two people install
- The fittings pack contains small accessories that should be kept away from small children.





























































## Model: XH-01