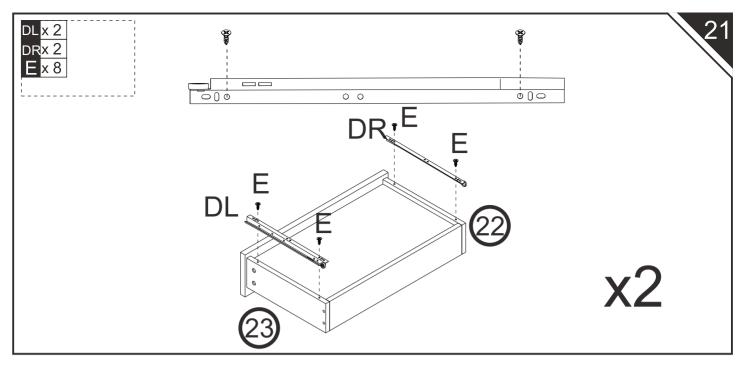

#### PRODUCT CARE

- Please follow the instruction to assemble this item correctly.
- Don't make the screws be too loose or too tight.
- Please put the screws into the holes' position just as shown in the arrows of the image, and then clockwise rotate 90° or 180°
- More product parts, it is recommended that two people install
- The fittings pack contains small accessories that should be kept away from small children.