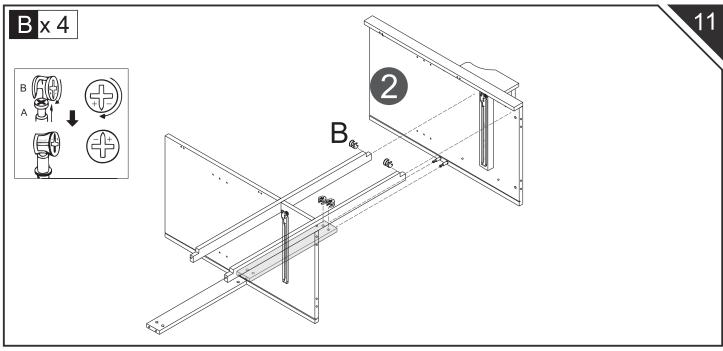

KITCHEN ISLAND

**User Manual** 

### INTRODUCTION

Thank you for choosing 4-Door Kitchen Island. Please read this user manual carefully and keep it for future reference. If you need any assistance, please contact us by email with your order number and details.

#### PACKAGE CONTENTS

- 1x Kitchen Island
- 1x Pack of Accessories
- 1x User Manual

#### PRODUCT CARE

- Please follow the instruction to assemble this item correctly.
- Don't make the screws be too loose or too tight.
- Please put the screws into the holes' position just as shown in the arrows of the image, and then clockwise rotate 90° or 180°
- More product parts, it is recommended that two people install
- The fittings pack contains small accessories that should be kept away from small children.





























































## Model: XH-01