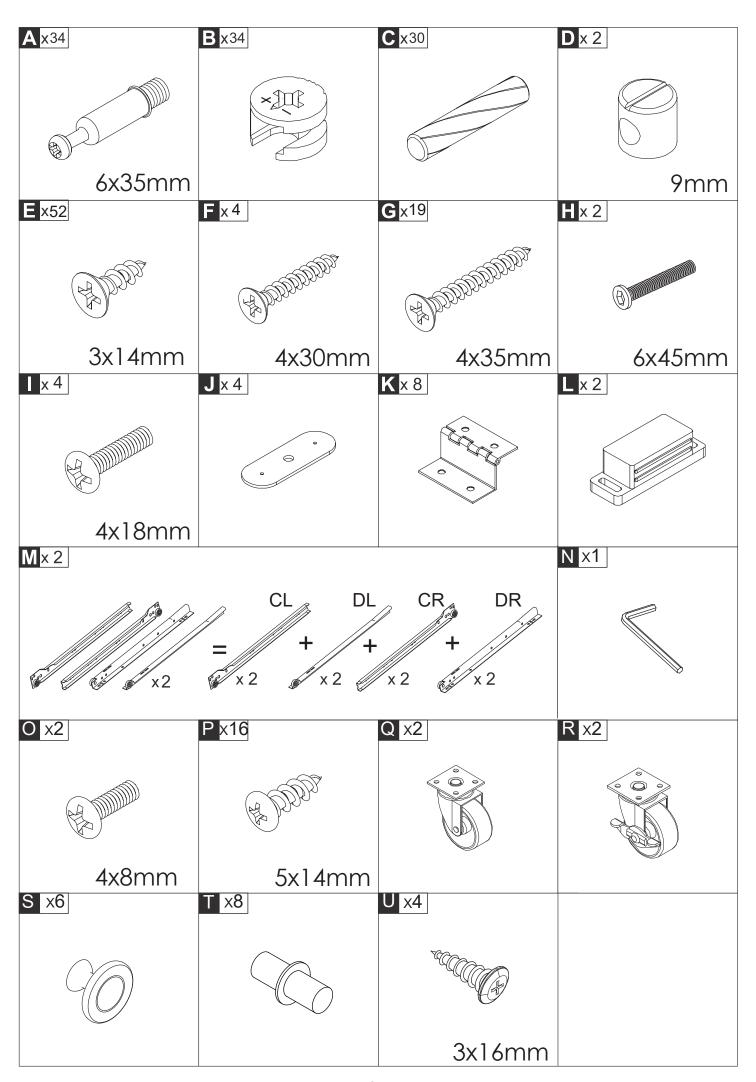

#### PRODUCT CARE

- Please follow the instruction to assemble this item correctly.
- Don't make the screws be too loose or too tight.
- Please put the screws into the holes' position just as shown in the arrows of the image, and then clockwise rotate 90° or 180°
- More product parts, it is recommended that two people install
- The fittings pack contains small accessories that should be kept away from small children.