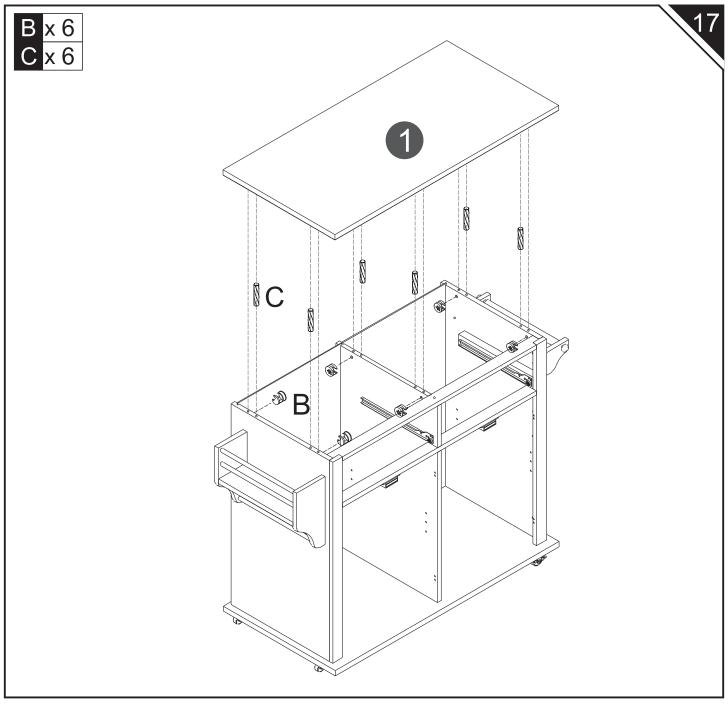

AND

**User Manual** 

### INTRODUCTION

Thank you for choosing 4-Door Kitchen Island. Please read this user manual carefully and keep it for future reference. If you need any assistance, please contact us by email with your order number and details.

#### PACKAGE CONTENTS

- 1x Kitchen Island
- 1x Pack of Accessories
- 1x User Manual

#### PRODUCT CARE

- Please follow the instruction to assemble this item correctly.
- Don't make the screws be too loose or too tight.
- Please put the screws into the holes' position just as shown in the arrows of the image, and then clockwise rotate 90° or 180°
- More product parts, it is recommended that two people install
- The fittings pack contains small accessories that should be kept away from small children.





























































## Model: XH-01