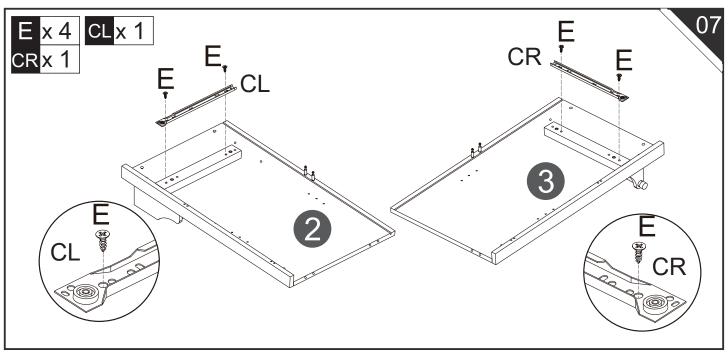

#### PRODUCT CARE

- Please follow the instruction to assemble this item correctly.
- Don't make the screws be too loose or too tight.
- Please put the screws into the holes' position just as shown in the arrows of the image, and then clockwise rotate 90° or 180°
- More product parts, it is recommended that two people install
- The fittings pack contains small accessories that should be kept away from small children.