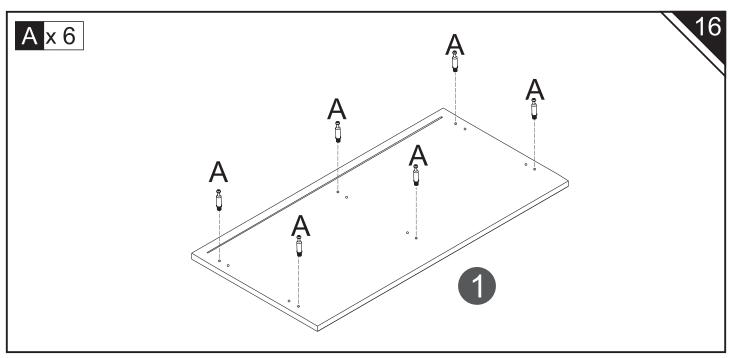

SLAND

**User Manual** 

### INTRODUCTION

Thank you for choosing 4-Door Kitchen Island. Please read this user manual carefully and keep it for future reference. If you need any assistance, please contact us by email with your order number and details.

#### PACKAGE CONTENTS

- 1x Kitchen Island
- 1x Pack of Accessories
- 1x User Manual

#### PRODUCT CARE

- Please follow the instruction to assemble this item correctly.
- Don't make the screws be too loose or too tight.
- Please put the screws into the holes' position just as shown in the arrows of the image, and then clockwise rotate 90° or 180°
- More product parts, it is recommended that two people install
- The fittings pack contains small accessories that should be kept away from small children.





























































## Model: XH-01