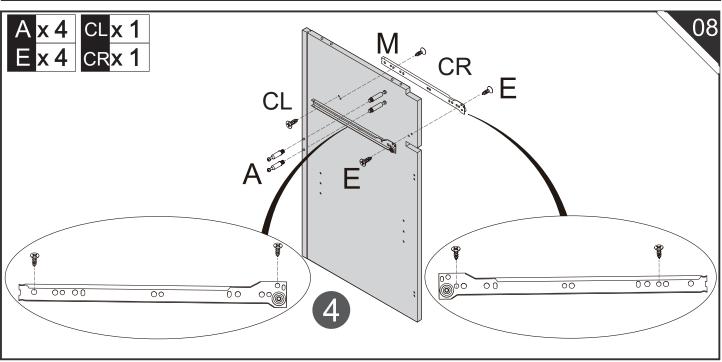

4-DOOR KITCHEN ISLAND

**User Manual** 

### INTRODUCTION

Thank you for choosing 4-Door Kitchen Island. Please read this user manual carefully and keep it for future reference. If you need any assistance, please contact us by email with your order number and details.

#### PACKAGE CONTENTS

- 1x Kitchen Island
- 1x Pack of Accessories
- 1x User Manual

#### PRODUCT CARE

- Please follow the instruction to assemble this item correctly.
- Don't make the screws be too loose or too tight.
- Please put the screws into the holes' position just as shown in the arrows of the image, and then clockwise rotate 90° or 180°
- More product parts, it is recommended that two people install
- The fittings pack contains small accessories that should be kept away from small children.





























































## Model: XH-01