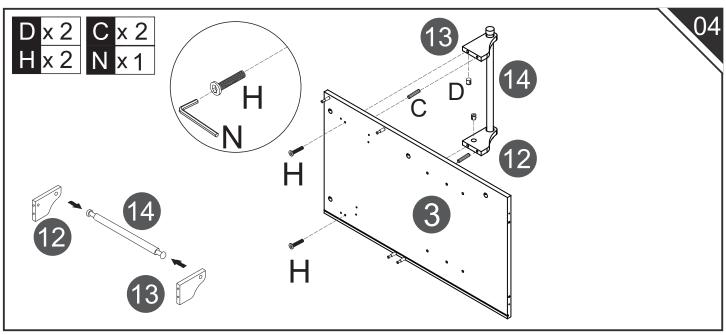

#### PRODUCT CARE

- Please follow the instruction to assemble this item correctly.
- Don't make the screws be too loose or too tight.
- Please put the screws into the holes' position just as shown in the arrows of the image, and then clockwise rotate 90° or 180°
- More product parts, it is recommended that two people install
- The fittings pack contains small accessories that should be kept away from small children.