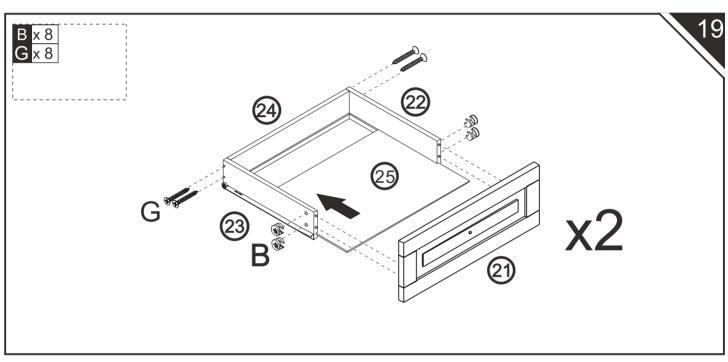

**User Manual** 

### INTRODUCTION

Thank you for choosing 4-Door Kitchen Island. Please read this user manual carefully and keep it for future reference. If you need any assistance, please contact us by email with your order number and details.

#### PACKAGE CONTENTS

- 1x Kitchen Island
- 1x Pack of Accessories
- 1x User Manual

#### PRODUCT CARE

- Please follow the instruction to assemble this item correctly.
- Don't make the screws be too loose or too tight.
- Please put the screws into the holes' position just as shown in the arrows of the image, and then clockwise rotate 90° or 180°
- More product parts, it is recommended that two people install
- The fittings pack contains small accessories that should be kept away from small children.





























































## Model: XH-01