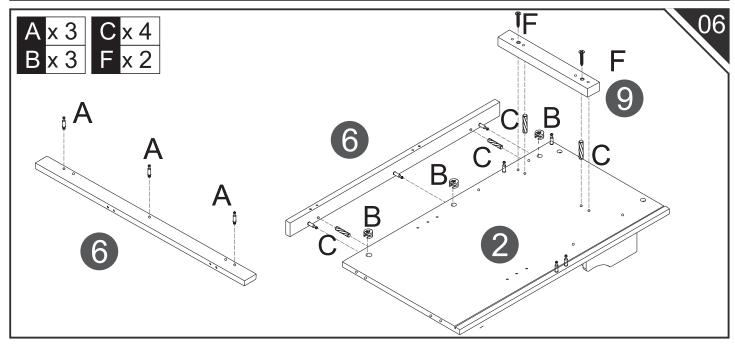

#### PRODUCT CARE

- Please follow the instruction to assemble this item correctly.
- Don't make the screws be too loose or too tight.
- Please put the screws into the holes' position just as shown in the arrows of the image, and then clockwise rotate 90° or 180°
- More product parts, it is recommended that two people install
- The fittings pack contains small accessories that should be kept away from small children.