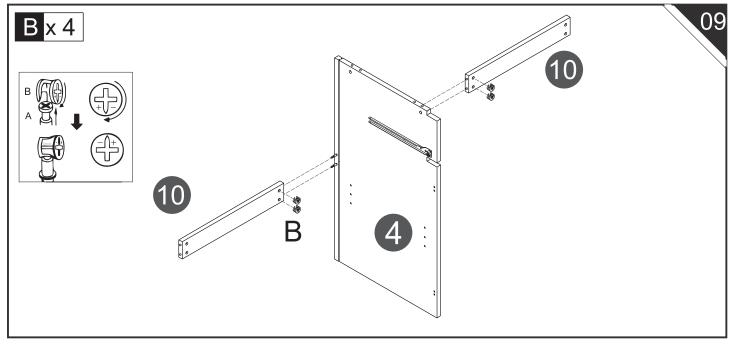

DOOR KITCHEN ISLAND

**User Manual** 

### INTRODUCTION

Thank you for choosing 4-Door Kitchen Island. Please read this user manual carefully and keep it for future reference. If you need any assistance, please contact us by email with your order number and details.

#### PACKAGE CONTENTS

- 1x Kitchen Island
- 1x Pack of Accessories
- 1x User Manual

#### PRODUCT CARE

- Please follow the instruction to assemble this item correctly.
- Don't make the screws be too loose or too tight.
- Please put the screws into the holes' position just as shown in the arrows of the image, and then clockwise rotate 90° or 180°
- More product parts, it is recommended that two people install
- The fittings pack contains small accessories that should be kept away from small children.





























































## Model: XH-01