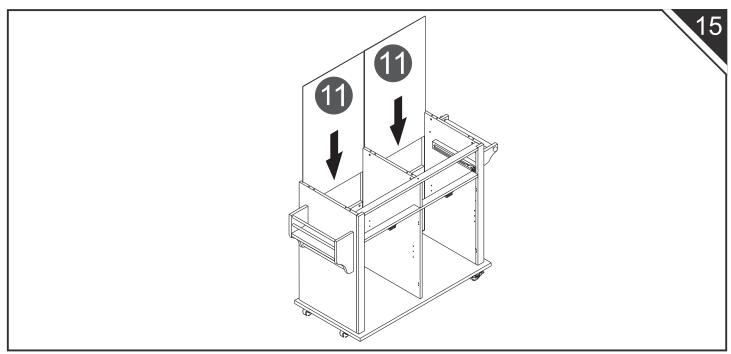

ISLAND

**User Manual** 

### INTRODUCTION

Thank you for choosing 4-Door Kitchen Island. Please read this user manual carefully and keep it for future reference. If you need any assistance, please contact us by email with your order number and details.

#### PACKAGE CONTENTS

- 1x Kitchen Island
- 1x Pack of Accessories
- 1x User Manual

#### PRODUCT CARE

- Please follow the instruction to assemble this item correctly.
- Don't make the screws be too loose or too tight.
- Please put the screws into the holes' position just as shown in the arrows of the image, and then clockwise rotate 90° or 180°
- More product parts, it is recommended that two people install
- The fittings pack contains small accessories that should be kept away from small children.





























































## Model: XH-01