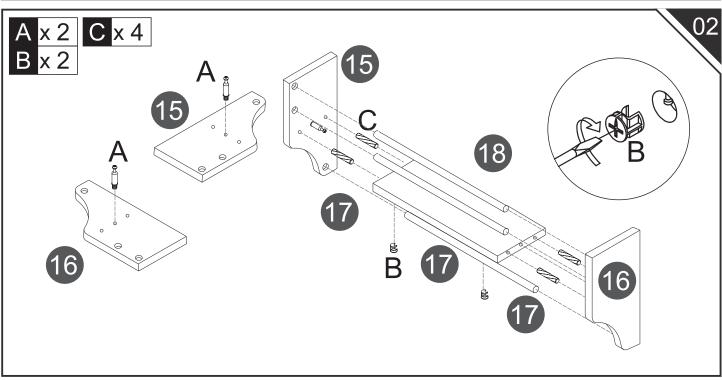

#### PRODUCT CARE

- Please follow the instruction to assemble this item correctly.
- Don't make the screws be too loose or too tight.
- Please put the screws into the holes' position just as shown in the arrows of the image, and then clockwise rotate 90° or 180°
- More product parts, it is recommended that two people install
- The fittings pack contains small accessories that should be kept away from small children.