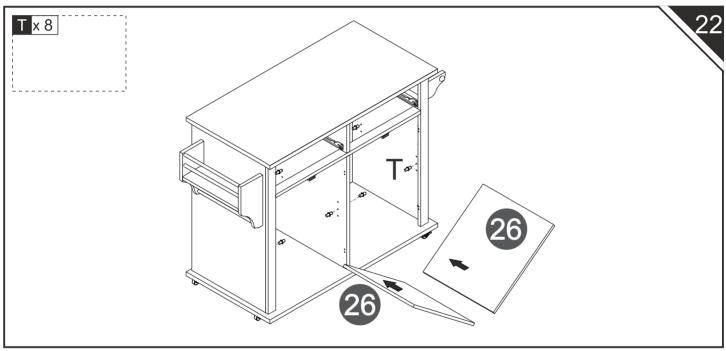

#### PRODUCT CARE

- Please follow the instruction to assemble this item correctly.
- Don't make the screws be too loose or too tight.
- Please put the screws into the holes' position just as shown in the arrows of the image, and then clockwise rotate 90° or 180°
- More product parts, it is recommended that two people install
- The fittings pack contains small accessories that should be kept away from small children.