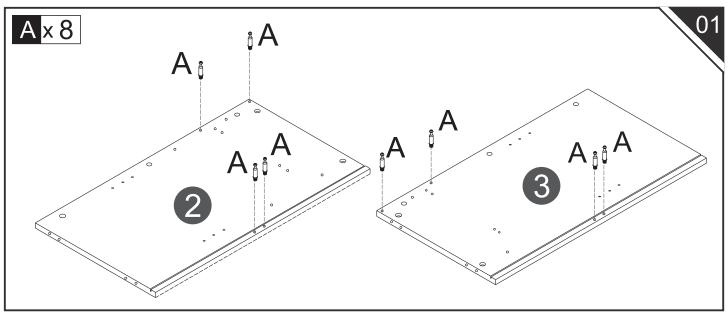

#### PRODUCT CARE

- Please follow the instruction to assemble this item correctly.
- Don't make the screws be too loose or too tight.
- Please put the screws into the holes' position just as shown in the arrows of the image, and then clockwise rotate 90° or 180°
- More product parts, it is recommended that two people install
- The fittings pack contains small accessories that should be kept away from small children.