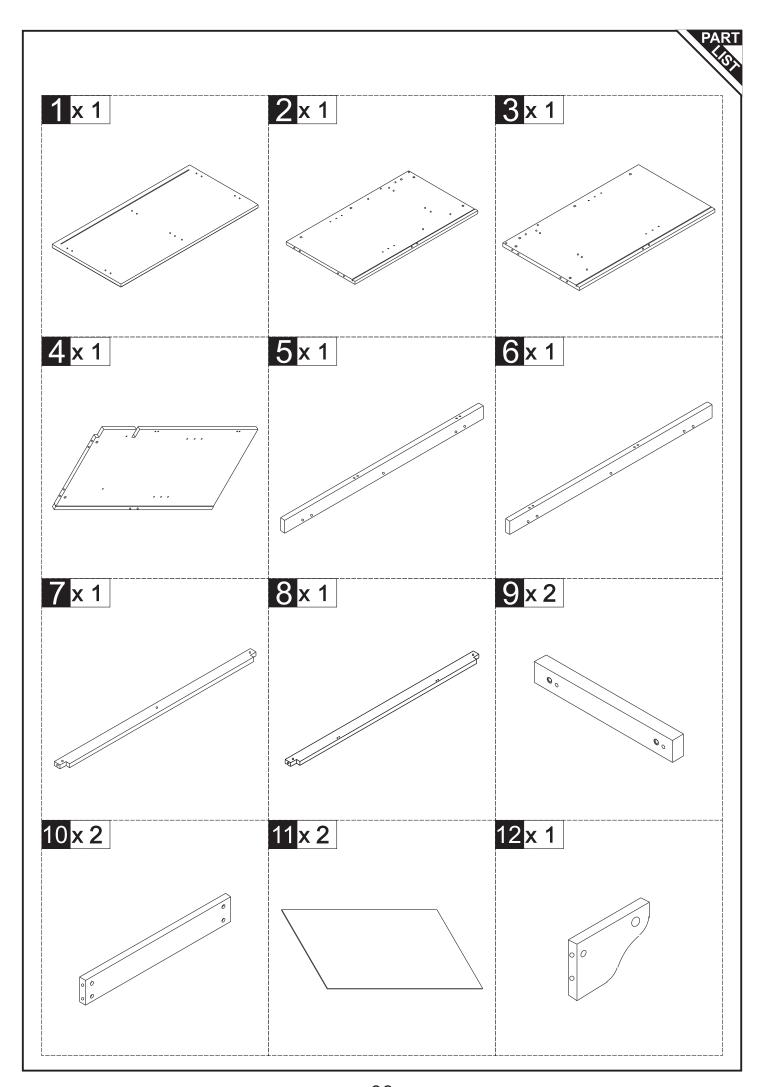

#### PACKAGE CONTENTS

- 1x Kitchen Island
- 1x Pack of Accessories
- 1x User Manual

#### PRODUCT CARE

- Please follow the instruction to assemble this item correctly.
- Don't make the screws be too loose or too tight.
- Please put the screws into the holes' position just as shown in the arrows of the image, and then clockwise rotate 90° or 180°
- More product parts, it is recommended that two people install
- The fittings pack contains small accessories that should be kept away from small children.