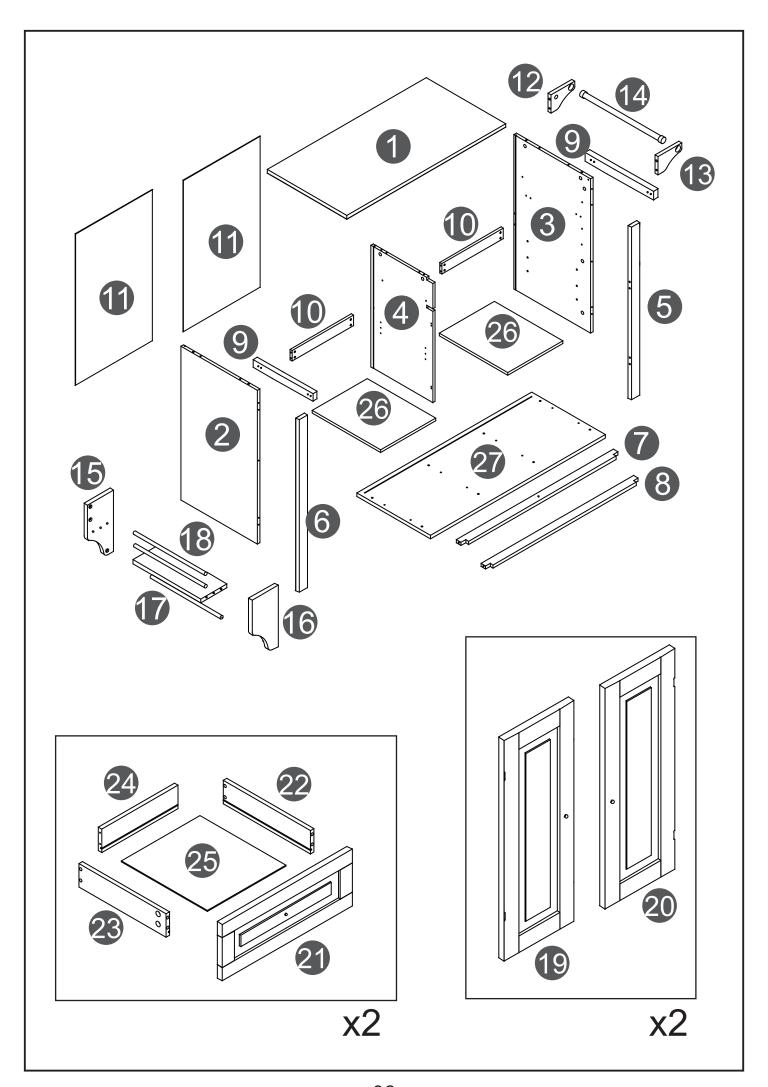

#### PACKAGE CONTENTS

- 1x Kitchen Island
- 1x Pack of Accessories
- 1x User Manual

#### PRODUCT CARE

- Please follow the instruction to assemble this item correctly.
- Don't make the screws be too loose or too tight.
- Please put the screws into the holes' position just as shown in the arrows of the image, and then clockwise rotate 90° or 180°
- More product parts, it is recommended that two people install
- The fittings pack contains small accessories that should be kept away from small children.