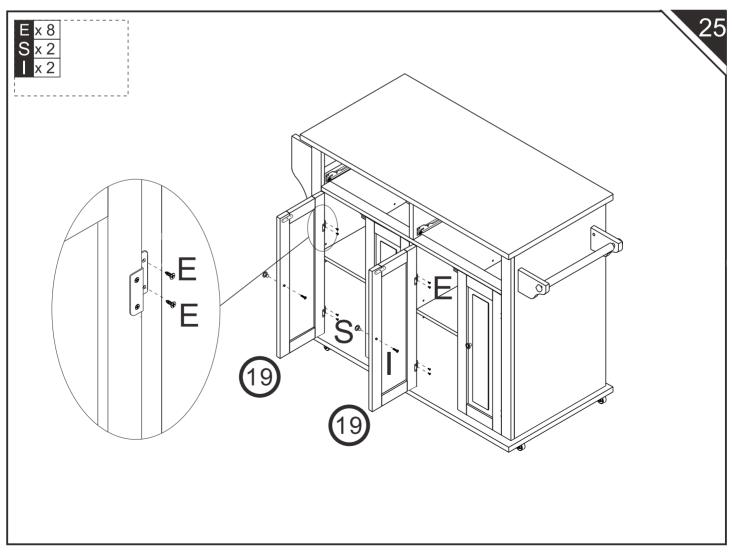

#### PRODUCT CARE

- Please follow the instruction to assemble this item correctly.
- Don't make the screws be too loose or too tight.
- Please put the screws into the holes' position just as shown in the arrows of the image, and then clockwise rotate 90° or 180°
- More product parts, it is recommended that two people install
- The fittings pack contains small accessories that should be kept away from small children.