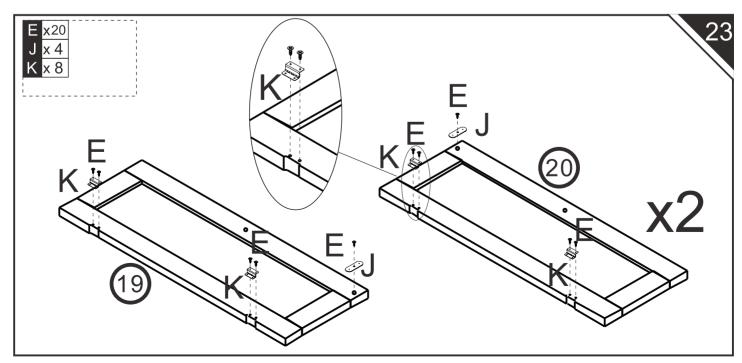

#### PRODUCT CARE

- Please follow the instruction to assemble this item correctly.
- Don't make the screws be too loose or too tight.
- Please put the screws into the holes' position just as shown in the arrows of the image, and then clockwise rotate 90° or 180°
- More product parts, it is recommended that two people install
- The fittings pack contains small accessories that should be kept away from small children.