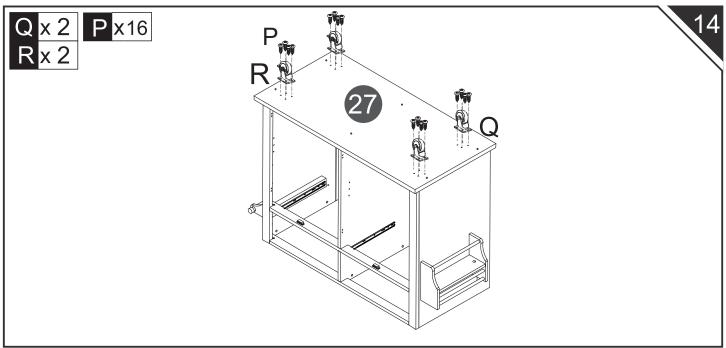

EN ISLAND

**User Manual** 

### INTRODUCTION

Thank you for choosing 4-Door Kitchen Island. Please read this user manual carefully and keep it for future reference. If you need any assistance, please contact us by email with your order number and details.

#### PACKAGE CONTENTS

- 1x Kitchen Island
- 1x Pack of Accessories
- 1x User Manual

#### PRODUCT CARE

- Please follow the instruction to assemble this item correctly.
- Don't make the screws be too loose or too tight.
- Please put the screws into the holes' position just as shown in the arrows of the image, and then clockwise rotate 90° or 180°
- More product parts, it is recommended that two people install
- The fittings pack contains small accessories that should be kept away from small children.





























































## Model: XH-01