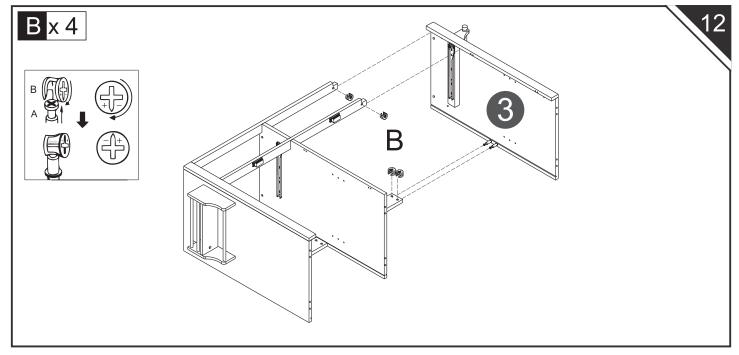

ITCHEN ISLAND

**User Manual** 

### INTRODUCTION

Thank you for choosing 4-Door Kitchen Island. Please read this user manual carefully and keep it for future reference. If you need any assistance, please contact us by email with your order number and details.

#### PACKAGE CONTENTS

- 1x Kitchen Island
- 1x Pack of Accessories
- 1x User Manual

#### PRODUCT CARE

- Please follow the instruction to assemble this item correctly.
- Don't make the screws be too loose or too tight.
- Please put the screws into the holes' position just as shown in the arrows of the image, and then clockwise rotate 90° or 180°
- More product parts, it is recommended that two people install
- The fittings pack contains small accessories that should be kept away from small children.





























































## Model: XH-01