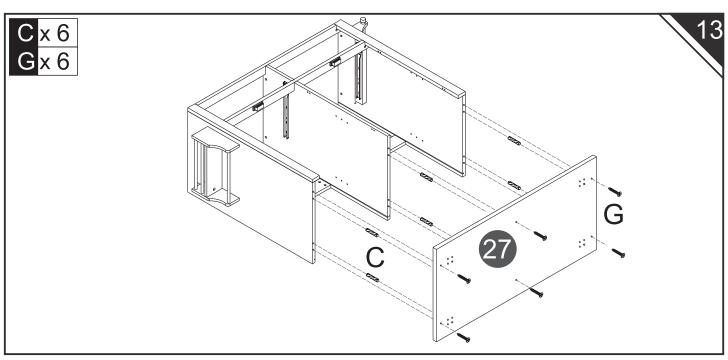

CHEN ISLAND

**User Manual** 

### INTRODUCTION

Thank you for choosing 4-Door Kitchen Island. Please read this user manual carefully and keep it for future reference. If you need any assistance, please contact us by email with your order number and details.

#### PACKAGE CONTENTS

- 1x Kitchen Island
- 1x Pack of Accessories
- 1x User Manual

#### PRODUCT CARE

- Please follow the instruction to assemble this item correctly.
- Don't make the screws be too loose or too tight.
- Please put the screws into the holes' position just as shown in the arrows of the image, and then clockwise rotate 90° or 180°
- More product parts, it is recommended that two people install
- The fittings pack contains small accessories that should be kept away from small children.





























































## Model: XH-01