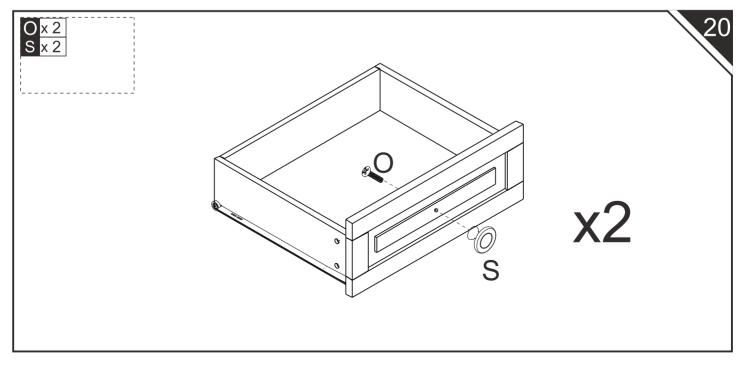

#### PRODUCT CARE

- Please follow the instruction to assemble this item correctly.
- Don't make the screws be too loose or too tight.
- Please put the screws into the holes' position just as shown in the arrows of the image, and then clockwise rotate 90° or 180°
- More product parts, it is recommended that two people install
- The fittings pack contains small accessories that should be kept away from small children.