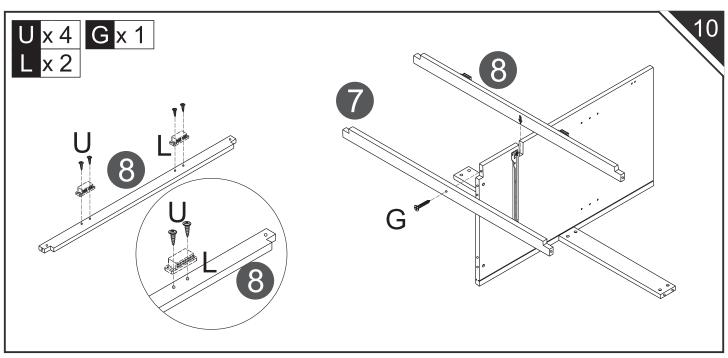

OR KITCHEN ISLAND

**User Manual** 

### INTRODUCTION

Thank you for choosing 4-Door Kitchen Island. Please read this user manual carefully and keep it for future reference. If you need any assistance, please contact us by email with your order number and details.

#### PACKAGE CONTENTS

- 1x Kitchen Island
- 1x Pack of Accessories
- 1x User Manual

#### PRODUCT CARE

- Please follow the instruction to assemble this item correctly.
- Don't make the screws be too loose or too tight.
- Please put the screws into the holes' position just as shown in the arrows of the image, and then clockwise rotate 90° or 180°
- More product parts, it is recommended that two people install
- The fittings pack contains small accessories that should be kept away from small children.





























































## Model: XH-01