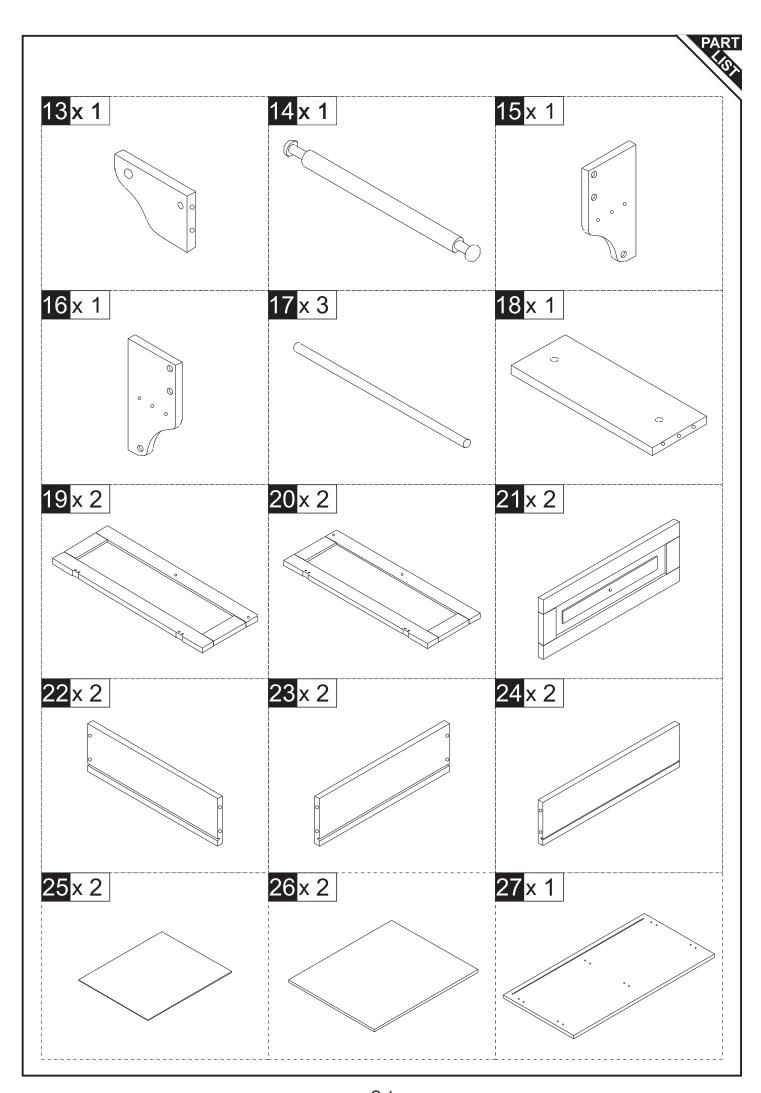

#### PACKAGE CONTENTS

- 1x Kitchen Island
- 1x Pack of Accessories
- 1x User Manual

#### PRODUCT CARE

- Please follow the instruction to assemble this item correctly.
- Don't make the screws be too loose or too tight.
- Please put the screws into the holes' position just as shown in the arrows of the image, and then clockwise rotate 90° or 180°
- More product parts, it is recommended that two people install
- The fittings pack contains small accessories that should be kept away from small children.