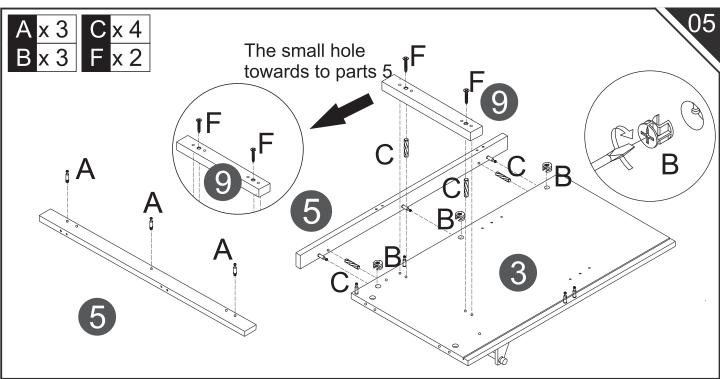

#### PRODUCT CARE

- Please follow the instruction to assemble this item correctly.
- Don't make the screws be too loose or too tight.
- Please put the screws into the holes' position just as shown in the arrows of the image, and then clockwise rotate 90° or 180°
- More product parts, it is recommended that two people install
- The fittings pack contains small accessories that should be kept away from small children.