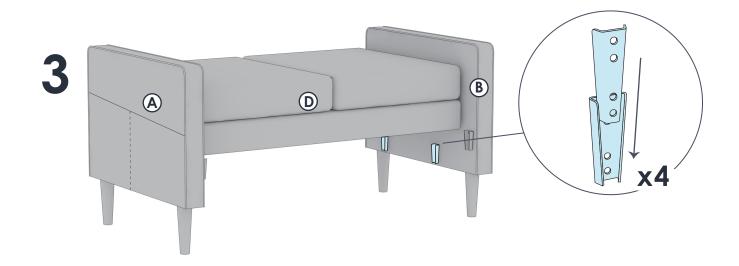

## MELLOŴ

## Hana Loveseat

email: support@mellow-home.com

phone: 1.888.9MELLOW (1.888.963.5569)













## **Return Policy**

At MELLOW, we believe that you will absolutely love your sofa as much as we do. However, if for any reason, you want to return the product(s), please let us know directly by email or phone before you decide to return it to the retailer.

email: support@mellow-home.com

phone: 1.888.9MELLOW (1.888.963.5569)

M E L L O W Customer Support team would love to hear your feedback and help answer any questions you may have.

Return Item must be in good condition, in the original box, with the original proof of purchase, parts and accessories, within the time frame specified by the e-retailer you originally purchased from.

## Warranty Information

This sofa is covered by 1-year Limited Warranty for Manufacturing Defects.\*

\* Please read this Limited Warranty information