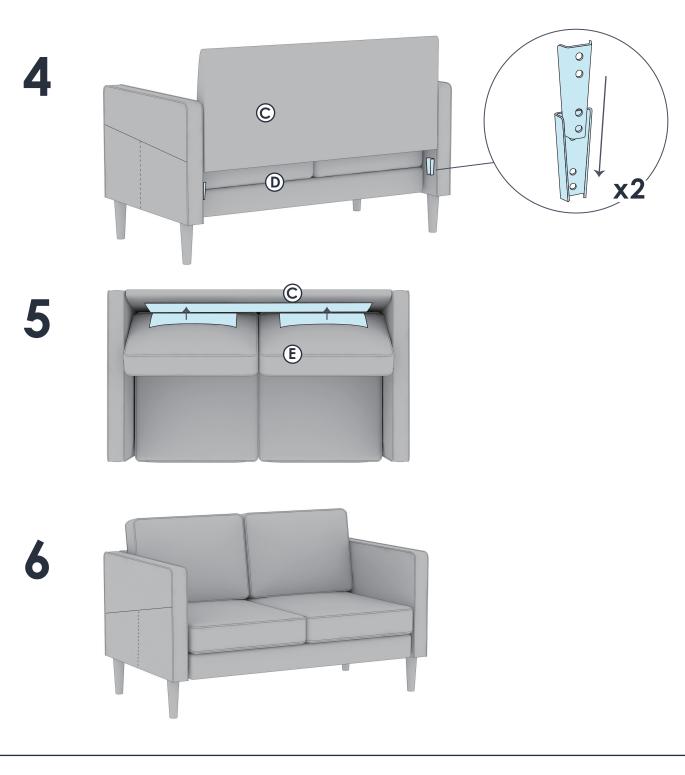

## MELLOŴ

## Hana Loveseat

email: support@mellow-home.com

phone: 1.888.9MELLOW (1.888.963.5569)













## **Return Policy**

At MELLOW, we believe that you will absolutely love your sofa as much as we do. However, if for any reason, you want to return the product(s), please let us know directly by email or phone before you decide to return it to the retailer.

email: support@mellow-home.com

phone: 1.888.9MELLOW (1.888.963.5569)

M E L L O W Customer Support team would love to hear your feedback and help answer any questions you may have.

Return Item must be in good condition, in the original box, with the original proof of purchase, parts and accessories, within the time frame specified by the e-retailer you originally purchased from.

## Warranty Information

This sofa is covered by 1-year Limited Warranty for Manufacturing Defects.\*

\* Please read this Limited Warranty information c