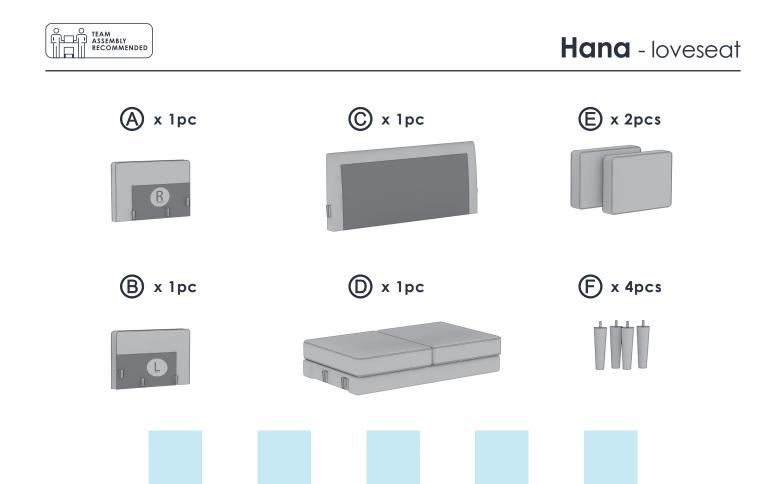

## Hana Loveseat

email: support@mellow-home.com

phone: 1.888.9MELLOW (1.888.963.5569)