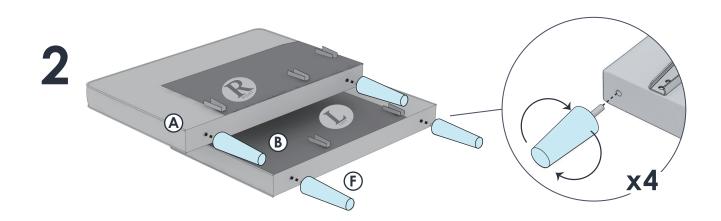

## MELLOŴ

## Hana Loveseat

email: support@mellow-home.com

phone: 1.888.9MELLOW (1.888.963.5569)













## **Return Policy**

At MELLOW, we believe that you will absolutely love your sofa as much as we do. However, if for any reason, you want to return the product(s), please let us know directly by email or phone before you decide to return it to the retailer.

email: support@mellow-home.com

phone: 1.888.9MELLOW (1.888.963.5569)

M E L L O W Customer Support team would love to hear your feedback and help answer any questions you may have.

Return Item must be in good condition, in the original box, with the original proof of purchase, parts and accessories, within the time frame specified by the e-retailer you originally purchased from.

## Warranty Information

This sofa is covered by 1-year Limited Warranty for Manufacturing Defects.\*

\* Please read this Limited Warranty informati