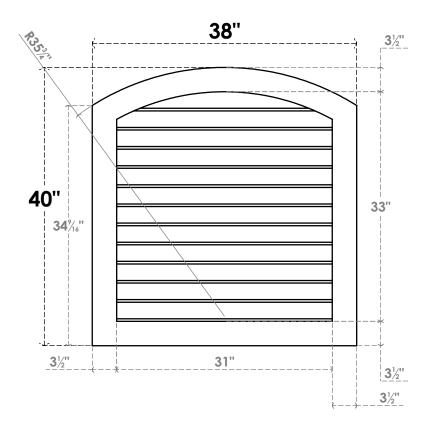

## GVPAR38X4001SN

38"W X 40"H ARCH TOP SURFACE MOUNT PVC GABLE VENT: NON-FUNCTIONAL, W/ 3-1/2"W X 1"P STANDARD FRAME

**FRONT** 

SIDE

LOUVER HEIGHT: 2 3/4"

LOUVER QTY: 12

EKENA MILLWORK 2300 WEST MAIN ST. CLARKSVILLE, TX 75426 TOLL FREE: 866-607-0453 WWW.EKENAMILLWORK.COM