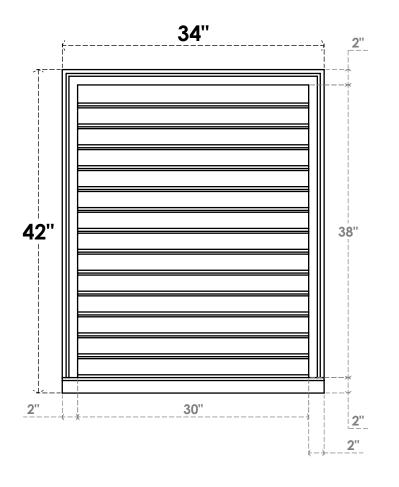

## **GVPVE34X4203SF**

34"W X 42"H RECTANGLE SURFACE MOUNT PVC GABLE VENT: FUNCTIONAL, W/ 2"W X 2"P **BRICKMOULD SILL FRAME** 

**VENTING AREA: 97.5 SQ IN** LOUVER HEIGHT: 2 3/4"

LOUVER QTY: 14

**FRONT** 

SIDE