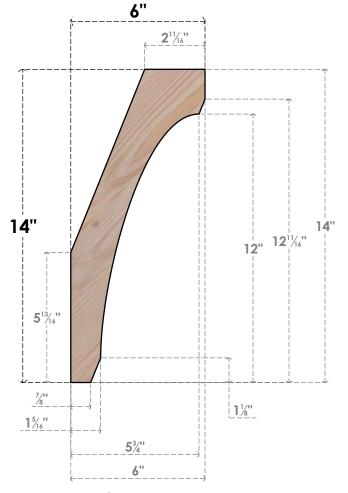

## BRC06X06X14LEC00SDF

5 1/2"W X 6"D X 14"H LEGACY SMOOTH BRACE, DOUGLAS FIR

SIDE