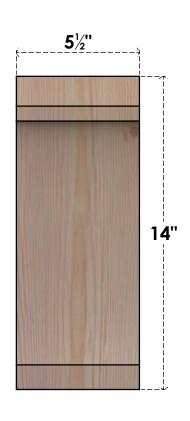

## BRC06X06X14LEC00SDF

5 1/2"W X 6"D X 14"H LEGACY SMOOTH BRACE, DOUGLAS FIR

SIDE