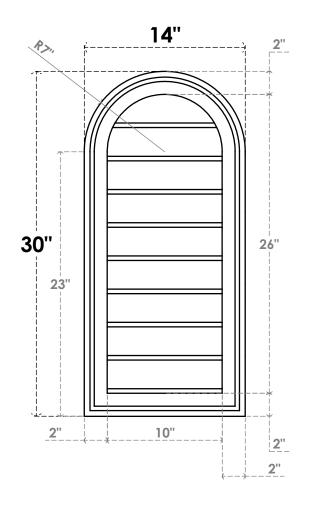

## GVPRT14X3002SN

14"W X 30"H ROUND TOP SURFACE MOUNT PVC GABLE VENT: NON-FUNCTIONAL, W/ 2"W X 1-1/2"P BRICKMOULD FRAME

LOUVER HEIGHT: 2 7/8"

**FRONT** 

SIDE

LOUVER QTY: 9

1. INSTALLATION TO BE COMPLETED IN ACCORDANCE WITH MANUFACTURER'S SPECIFICATIONS. 2. DRAWING MAY NOT BE TO SCALE