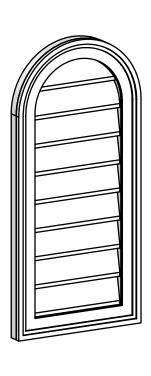

## GVPRT14X3002SN

14"W X 30"H ROUND TOP SURFACE MOUNT PVC GABLE VENT: NON-FUNCTIONAL, W/ 2"W X 1-1/2"P BRICKMOULD FRAME

LOUVER HEIGHT: 2 7/8"

**FRONT** 

SIDE

LOUVER QTY: 9

1. INSTALLATION TO BE COMPLETED IN ACCORDANCE WITH MANUFACTURER'S SPECIFICATIONS. 2. DRAWING MAY NOT BE TO SCALE