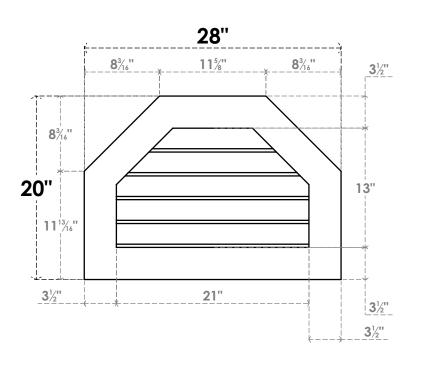

## **GVPOT28X2001SN**

28"W X 20"H OCTAGONAL TOP SURFACE MOUNT PVC GABLE VENT: NON-FUNCTIONAL, W/ 3-1/2"W X 1"P STANDARD FRAME

LOUVER HEIGHT: 2 5/8"

LOUVER QTY: 5

**FRONT** 

SIDE

EKENA MILLWORK 2300 WEST MAIN ST. CLARKSVILLE, TX 75426 TOLL FREE: 866-607-0453 WWW.EKENAMILLWORK.COM