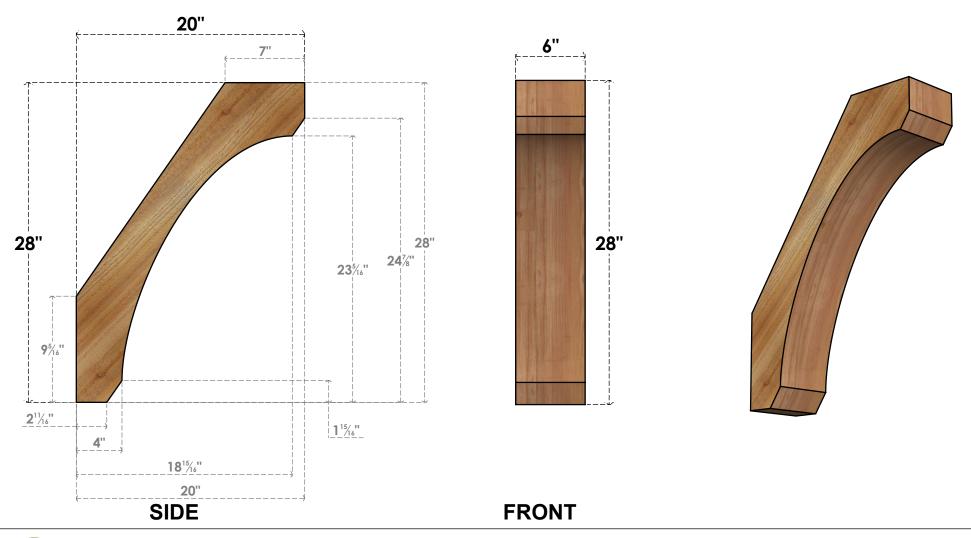

## BRC06X20X28LEC00RWR

6"W X 20"D X 28"H LEGACY ROUGH SAWN BRACE, WESTERN RED CEDAR

EKENA MILLWORK 2300 WEST MAIN ST. CLARKSVILLE, TX 75426 TOLL FREE: 866-607-0453 WWW.EKENAMILLWORK.COM