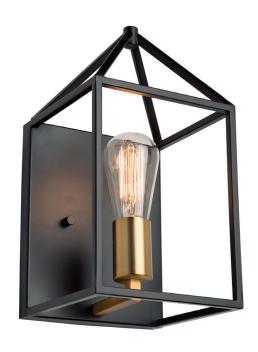

# **Wall Light**

The collection features matte black cages with harvest brass interior fixture clusters. Wall sconce shown (Chandeliers and pendants available)

## ORDERING

|  | Finish Matte Black & Harvest Brass |
|--|------------------------------------|
|--|------------------------------------|

### **PRODUCT DIMENSIONS (inches)**

| Width          | 6.5       |
|----------------|-----------|
| Length         | 6.5       |
| Height         | 12        |
| Overall Height |           |
| Ext.           | 6.5       |
| Chain Inc.     |           |
| Rods Inc.      |           |
| Wire Length    |           |
| Canopy Size    | 6.5 x 6.5 |
| Sloped Ceiling |           |