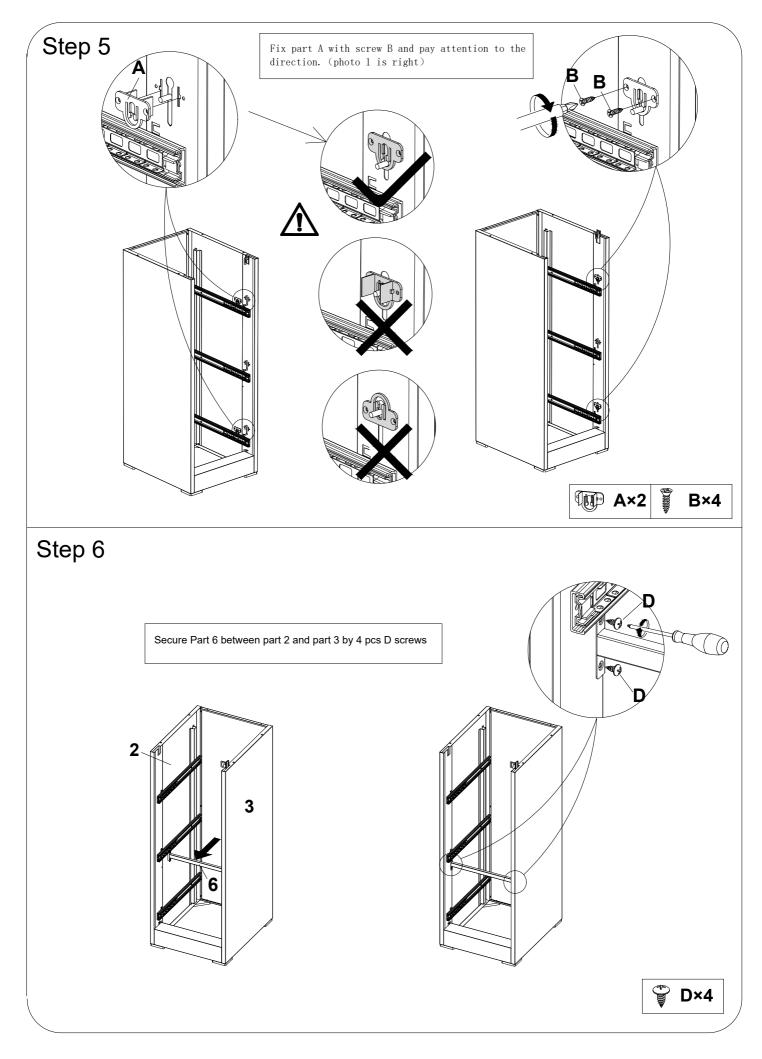

# MISSING A PART? DON'T WORRYWE GOT YOUR BACK!

Compare the sketch on the next page with your package. Are all the pieces there? However, sometimes errors happen,so if anything is missing just send us an email and we will make sure to fix it!