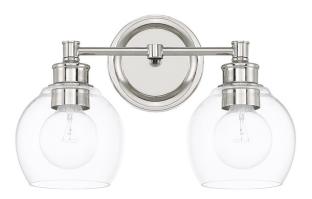

# **2 LIGHT VANITY**

Polished Nickel

Available Finishes: Aged Brass (AD), Polished Nickel (PN), Aged

Brass (AD), Polished Nickel (PN)

## **DIMENSIONS**

Dimensions: 14.5"W x 9.75"H x 6.75"E

Product Weight: 3 lbs.

Backplate: 5.25"W x 5.25"H x 1"E
Junction: Ctr/Top: 2.75"; Ctr/Btm: 7"

## **GLASS DESCRIPTION**

Clear Glass

Glass Dimensions: 5.75"W X 5"H