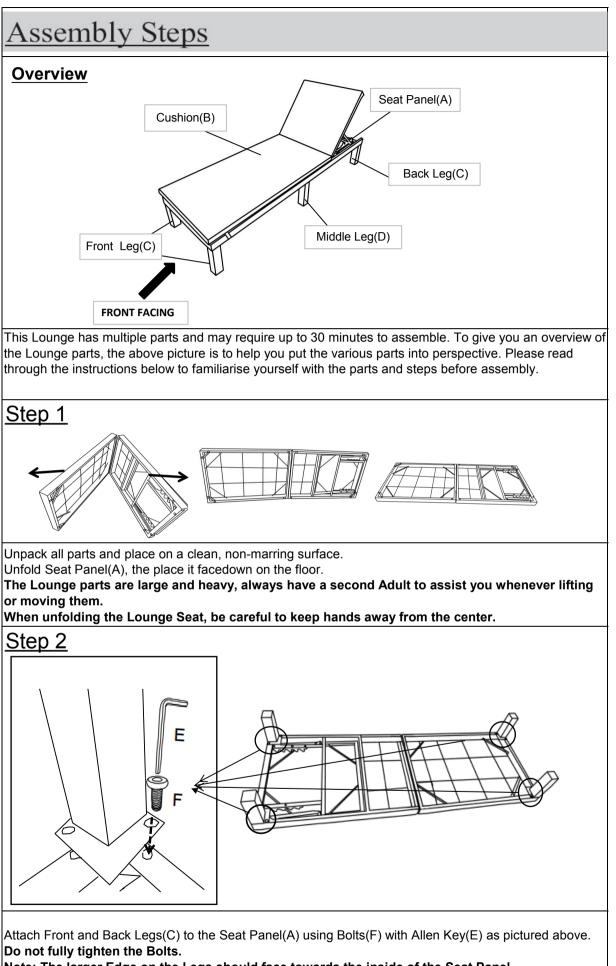

| Caution: You must read this before you proceed                                                        |         |                  |     |  |  |  |
|-------------------------------------------------------------------------------------------------------|---------|------------------|-----|--|--|--|
| Assembly Instructions                                                                                 |         |                  |     |  |  |  |
| Chaise Lounge                                                                                         |         |                  |     |  |  |  |
| CAUTION : This Lounge is NOT a TOY.<br>Keep your child / children at bay during the assembly process. |         |                  |     |  |  |  |
| Parts ]                                                                                               |         |                  |     |  |  |  |
| Label                                                                                                 | Picture | Description      | QTY |  |  |  |
| A                                                                                                     |         | Seat Panel       | 1   |  |  |  |
| В                                                                                                     |         | Cushion          | 1   |  |  |  |
| С                                                                                                     | 0       | Front / Back Leg | 4   |  |  |  |

| D                                                                                                                                                                                                                                                                |          | Middle Leg     | 2   |  |  |  |
|------------------------------------------------------------------------------------------------------------------------------------------------------------------------------------------------------------------------------------------------------------------|----------|----------------|-----|--|--|--|
| Hardwa                                                                                                                                                                                                                                                           | Hardware |                |     |  |  |  |
| Label                                                                                                                                                                                                                                                            | Picture  | Description    | QTY |  |  |  |
| E                                                                                                                                                                                                                                                                |          | Allen Key (M6) | 1   |  |  |  |
| F                                                                                                                                                                                                                                                                |          | Bolt (M6*20MM) | 14  |  |  |  |
| Assembly Preparation                                                                                                                                                                                                                                             |          |                |     |  |  |  |
| Before Beginning Assembly:                                                                                                                                                                                                                                       |          |                |     |  |  |  |
|                                                                                                                                                                                                                                                                  |          |                |     |  |  |  |
| <ul> <li>Read instructions, cover to cover-</li> <li>Have 2 adults on hand for assembly-</li> <li>Do not assemble on flooring or carpet-</li> <li>Assemble on a clean non-marring surface (packing foam)-</li> <li>Save all packaging until finished-</li> </ul> |          |                |     |  |  |  |