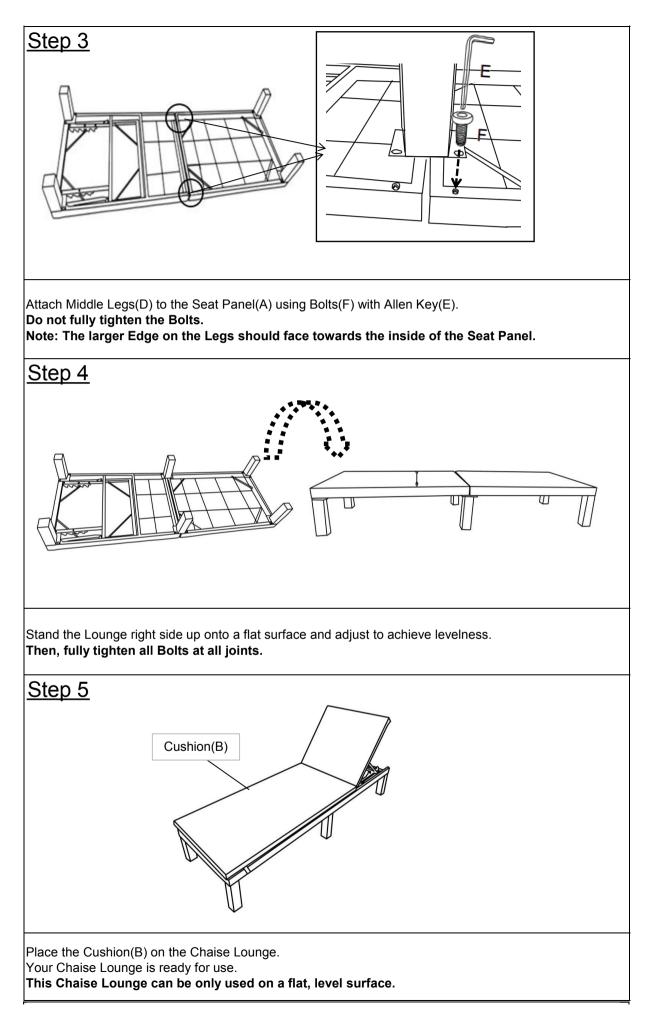

| D                                                                                                                                                                                                                                                                |          | Middle Leg     | 2   |  |  |  |
|------------------------------------------------------------------------------------------------------------------------------------------------------------------------------------------------------------------------------------------------------------------|----------|----------------|-----|--|--|--|
| Hardwa                                                                                                                                                                                                                                                           | Hardware |                |     |  |  |  |
| Label                                                                                                                                                                                                                                                            | Picture  | Description    | QTY |  |  |  |
| E                                                                                                                                                                                                                                                                |          | Allen Key (M6) | 1   |  |  |  |
| F                                                                                                                                                                                                                                                                |          | Bolt (M6*20MM) | 14  |  |  |  |
| Assembly Preparation                                                                                                                                                                                                                                             |          |                |     |  |  |  |
| Before Beginning Assembly:                                                                                                                                                                                                                                       |          |                |     |  |  |  |
|                                                                                                                                                                                                                                                                  |          |                |     |  |  |  |
| <ul> <li>Read instructions, cover to cover-</li> <li>Have 2 adults on hand for assembly-</li> <li>Do not assemble on flooring or carpet-</li> <li>Assemble on a clean non-marring surface (packing foam)-</li> <li>Save all packaging until finished-</li> </ul> |          |                |     |  |  |  |