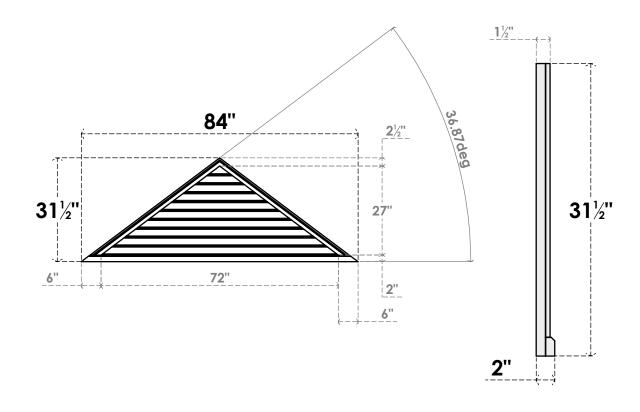

## GVPTR84X3203SF

84"W X 31-1/2"H TRIANGLE SURFACE MOUNT PVC GABLE VENT 9/12 PITCH: FUNCTIONAL, W/ 2"W X 2"P BRICKMOULD SILL FRAME

**VENTING AREA: 81 SQ IN** LOUVER HEIGHT: 2 3/4"

LOUVER QTY: 10

**FRONT** 