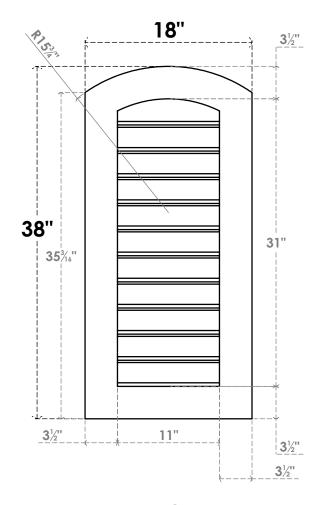

## GVPAR18X3801SF

18"W X 38"H ARCH TOP SURFACE MOUNT PVC GABLE VENT: FUNCTIONAL, W/ 3-1/2"W X 1"P STANDARD FRAME

**FRONT** 

SIDE

**VENTING AREA: 27.5 SQ IN** LOUVER HEIGHT: 2 7/8"

LOUVER QTY: 11

EKENA MILLWORK 2300 WEST MAIN ST. CLARKSVILLE, TX 75426 TOLL FREE: 866-607-0453 WWW.EKENAMILLWORK.COM