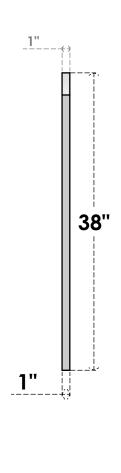

## GVPAR18X3801SF

18"W X 38"H ARCH TOP SURFACE MOUNT PVC GABLE VENT: FUNCTIONAL, W/ 3-1/2"W X 1"P STANDARD FRAME

**FRONT** 

SIDE

**VENTING AREA: 27.5 SQ IN** LOUVER HEIGHT: 2 7/8"

LOUVER QTY: 11

EKENA MILLWORK 2300 WEST MAIN ST. CLARKSVILLE, TX 75426 TOLL FREE: 866-607-0453 WWW.EKENAMILLWORK.COM