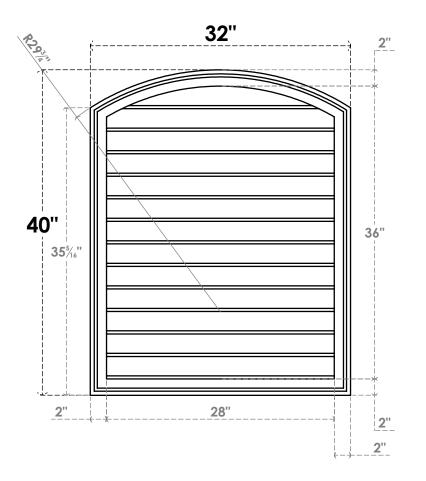

## GVPAR32X4002SN

32"W X 40"H ARCH TOP SURFACE MOUNT PVC GABLE VENT: NON-FUNCTIONAL, W/ 2"W X 1-1/2"P **BRICKMOULD FRAME** 

**FRONT** 

SIDE

LOUVER HEIGHT: 2 3/4"

LOUVER QTY: 13

**EKENA MILLWORK** 2300 WEST MAIN ST. CLARKSVILLE, TX 75426 TOLL FREE: 866-607-0453 WWW.EKENAMILLWORK.COM