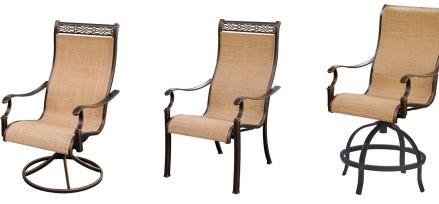

| FEATURES                 | CONTOURED SLING<br>SWIVEL ROCKER            | CONTOURED SLING<br>DINING CHAIR | HIGH-DINING<br>CONTOURED SLING<br>SWIVEL CHAIR |  |
|--------------------------|---------------------------------------------|---------------------------------|------------------------------------------------|--|
| MOTION CAPABILITY        | 360 Spin and Rock                           | N/A                             | 360 Spin                                       |  |
| FABRIC COLOR             | FABRIC COLOR Cedar                          |                                 | Cedar                                          |  |
| FINISH                   | Oil-Rubbed Bronze                           | Oil-Rubbed Bronze               | Oil-Rubbed Bronze                              |  |
| OVERALL DIMENSIONS       | OVERALL DIMENSIONS 28.4"D x 24.6"W x 44.1"H |                                 | 27"W x 25"W x 49"H                             |  |
| OVERALL WEIGHT           | OVERALL WEIGHT 24 lbs.                      |                                 | 20 lbs.                                        |  |
| SEAT DIMENSIONS          | 16.5"D x 20.1"W x 15.3"H                    | 17.7"D x 20.1"W x 18.1"H        | 20"D x 21.5"W x 26.5"H                         |  |
| WEIGHT CAPACITY 225 lbs. |                                             | 225 lbs.                        | 225 lbs.                                       |  |