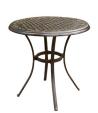

Treat your guests to the best dining under the sun with the **Dining Collection**. This series includes an assortment of cast-top table options, offered in various shapes and sizes that cater to your style, desired seat quantity and outdoor space. Each piece is constructed with durable aluminum frames and polished with a protective bronze coating. This finish accentuates any surrounding environment and repels all moisture and weathering harm.

Ornate, open-cast accents swirl across the top of each table and chair, creating an elegant display of craftsmanship throughout the entire collection. All chairs are constructed with premium outdoor sling fabric with contoured seating. This provides upper and lower back support as you dine in comfort and style.

| FEATURES                          | 32" CAST-TOP<br>BISTRO                                            | 48" CAST-TOP<br>DINING        | 60" CAST-TOP<br>HIGH-DINING | 60" CAST-TOP<br>DINING |
|-----------------------------------|-------------------------------------------------------------------|-------------------------------|-----------------------------|------------------------|
| SHAPE                             | SHAPE Round                                                       |                               | Round                       | Round                  |
| FINISH                            | Oil-Rubbed Bronze Weathered Gray Oil-Rubbed Bronze Weathered Gray |                               | Oil-Rubbed Bronze           | Oil-Rubbed Bronze      |
| OVERALL DIMENSIONS                | OVERALL DIMENSIONS 32.6"D x 32.6"W x 28"H                         |                               | 60"D x 60"W x 36"H          | 60"D x 60"W x 28"H     |
| OVERALL WEIGHT                    | 28.6 lbs.                                                         | 44.1 lbs.                     | 86 lbs.                     | 61.7 lbs.              |
| TABLETOP MATERIAL Cast Aluminur   |                                                                   | Cast Aluminum                 | Cast Aluminum               | Cast Aluminum          |
| WEIGHT CAPACITY                   | WEIGHT CAPACITY 150 lbs.                                          |                               | 250 lbs. 250 lbs.           |                        |
| SEAT ACCOMMODATION Up to 2 people |                                                                   | Up to 4 people Up to 6 people |                             | Up to 6 people         |
| UMBRELLA COMPATIBILITY            | Yes                                                               | Yes                           | Yes                         | Yes                    |