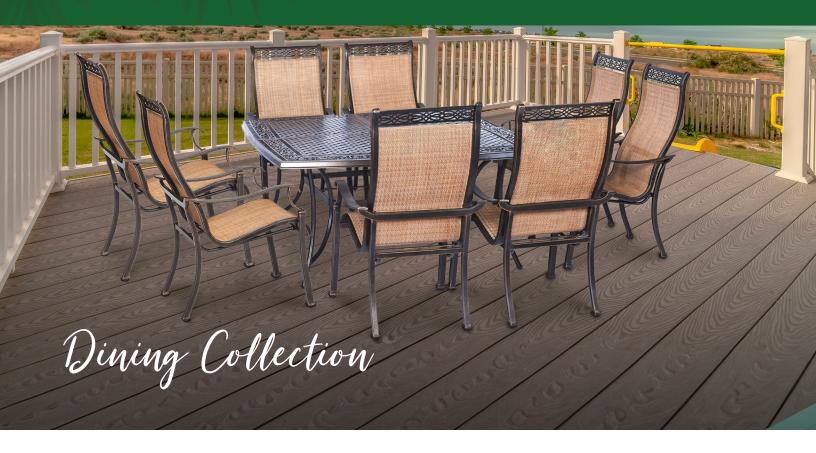

Treat your guests to the best dining under the sun with the **Dining Collection**. This series includes an assortment of cast-top table options, offered in various shapes and sizes that cater to your style, desired seat quantity and outdoor space. Each piece is constructed with durable aluminum frames and polished with a protective bronze coating. This finish accentuates any surrounding environment and repels all moisture and weathering harm.

Ornate, open-cast accents swirl across the top of each table and chair, creating an elegant display of craftsmanship throughout the entire collection. All chairs are constructed with premium outdoor sling fabric with contoured seating. This provides upper and lower back support as you dine in comfort and style.