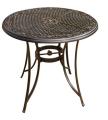

Treat your guests to the best dining under the sun with the **Dining Collection**. This series includes an assortment of cast-top table options, offered in various shapes and sizes that cater to your style, desired seat quantity and outdoor space. Each piece is constructed with durable aluminum frames and polished with a protective bronze coating. This finish accentuates any surrounding environment and repels all moisture and weathering harm.

Ornate, open-cast accents swirl across the top of each table and chair, creating an elegant display of craftsmanship throughout the entire collection. All chairs are constructed with premium outdoor sling fabric with contoured seating. This provides upper and lower back support as you dine in comfort and style.

| FEATURES                          | 32" CAST-TOP<br>BISTRO                                            | 48" CAST-TOP<br>DINING        | 60" CAST-TOP<br>HIGH-DINING | 60" CAST-TOP<br>DINING |
|-----------------------------------|-------------------------------------------------------------------|-------------------------------|-----------------------------|------------------------|
| SHAPE                             | SHAPE Round                                                       |                               | Round                       | Round                  |
| FINISH                            | Oil-Rubbed Bronze Weathered Gray Oil-Rubbed Bronze Weathered Gray |                               | Oil-Rubbed Bronze           | Oil-Rubbed Bronze      |
| OVERALL DIMENSIONS                | OVERALL DIMENSIONS 32.6"D x 32.6"W x 28"H                         |                               | 60"D x 60"W x 36"H          | 60"D x 60"W x 28"H     |
| OVERALL WEIGHT                    | 28.6 lbs.                                                         | 44.1 lbs.                     | 86 lbs.                     | 61.7 lbs.              |
| TABLETOP MATERIAL Cast Aluminur   |                                                                   | Cast Aluminum                 | Cast Aluminum               | Cast Aluminum          |
| WEIGHT CAPACITY                   | WEIGHT CAPACITY 150 lbs.                                          |                               | 250 lbs. 250 lbs.           |                        |
| SEAT ACCOMMODATION Up to 2 people |                                                                   | Up to 4 people Up to 6 people |                             | Up to 6 people         |
| UMBRELLA COMPATIBILITY            | Yes                                                               | Yes                           | Yes                         | Yes                    |