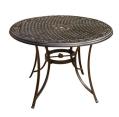

Treat your guests to the best dining under the sun with the **Dining Collection**. This series includes an assortment of cast-top table options, offered in various shapes and sizes that cater to your style, desired seat quantity and outdoor space. Each piece is constructed with durable aluminum frames and polished with a protective bronze coating. This finish accentuates any surrounding environment and repels all moisture and weathering harm.

Ornate, open-cast accents swirl across the top of each table and chair, creating an elegant display of craftsmanship throughout the entire collection. All chairs are constructed with premium outdoor sling fabric with contoured seating. This provides upper and lower back support as you dine in comfort and style.

| FEATURES                          | 32" CAST-TOP<br>BISTRO                                            | 48" CAST-TOP<br>DINING        | 60" CAST-TOP<br>HIGH-DINING | 60" CAST-TOP<br>DINING |
|-----------------------------------|-------------------------------------------------------------------|-------------------------------|-----------------------------|------------------------|
| SHAPE                             | SHAPE Round                                                       |                               | Round                       | Round                  |
| FINISH                            | Oil-Rubbed Bronze Weathered Gray Oil-Rubbed Bronze Weathered Gray |                               | Oil-Rubbed Bronze           | Oil-Rubbed Bronze      |
| OVERALL DIMENSIONS                | OVERALL DIMENSIONS 32.6"D x 32.6"W x 28"H                         |                               | 60"D x 60"W x 36"H          | 60"D x 60"W x 28"H     |
| OVERALL WEIGHT                    | 28.6 lbs.                                                         | 44.1 lbs.                     | 86 lbs.                     | 61.7 lbs.              |
| TABLETOP MATERIAL Cast Aluminur   |                                                                   | Cast Aluminum                 | Cast Aluminum               | Cast Aluminum          |
| WEIGHT CAPACITY                   | WEIGHT CAPACITY 150 lbs.                                          |                               | 250 lbs. 250 lbs.           |                        |
| SEAT ACCOMMODATION Up to 2 people |                                                                   | Up to 4 people Up to 6 people |                             | Up to 6 people         |
| UMBRELLA COMPATIBILITY            | Yes                                                               | Yes                           | Yes                         | Yes                    |