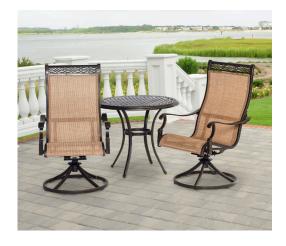

Treat your guests to the best dining under the sun with the **Dining Collection**. This series includes an assortment of cast-top table options, offered in various shapes and sizes that cater to your style, desired seat quantity and outdoor space. Each piece is constructed with durable aluminum frames and polished with a protective bronze coating. This finish accentuates any surrounding environment and repels all moisture and weathering harm.

Ornate, open-cast accents swirl across the top of each table and chair, creating an elegant display of craftsmanship throughout the entire collection. All chairs are constructed with premium outdoor sling fabric with contoured seating. This provides upper and lower back support as you dine in comfort and style.

| FEATURES                 | CONTOURED SLING<br>SWIVEL ROCKER            | CONTOURED SLING<br>DINING CHAIR | HIGH-DINING<br>CONTOURED SLING<br>SWIVEL CHAIR |  |
|--------------------------|---------------------------------------------|---------------------------------|------------------------------------------------|--|
| MOTION CAPABILITY        | 360 Spin and Rock                           | N/A                             | 360 Spin                                       |  |
| FABRIC COLOR             | FABRIC COLOR Cedar                          |                                 | Cedar                                          |  |
| FINISH                   | Oil-Rubbed Bronze                           | Oil-Rubbed Bronze               | Oil-Rubbed Bronze                              |  |
| OVERALL DIMENSIONS       | OVERALL DIMENSIONS 28.4"D x 24.6"W x 44.1"H |                                 | 27"W x 25"W x 49"H                             |  |
| OVERALL WEIGHT           | OVERALL WEIGHT 24 lbs.                      |                                 | 20 lbs.                                        |  |
| SEAT DIMENSIONS          | 16.5"D x 20.1"W x 15.3"H                    | 17.7"D x 20.1"W x 18.1"H        | 20"D x 21.5"W x 26.5"H                         |  |
| WEIGHT CAPACITY 225 lbs. |                                             | 225 lbs.                        | 225 lbs.                                       |  |