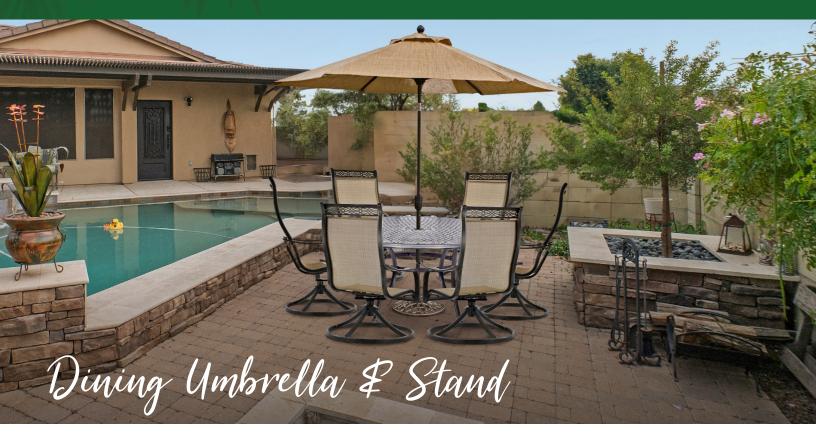

Treat your guests to the best dining under the sun with the **Dining Collection**. This series includes an assortment of cast-top table options, offered in various shapes and sizes that cater to your style, desired seat quantity and outdoor space. Each piece is constructed with durable aluminum frames and polished with a protective bronze coating. This finish accentuates any surrounding environment and repels all moisture and weathering harm.

Ornate, open-cast accents swirl across the top of each table and chair, creating an elegant display of craftsmanship throughout the entire collection. All chairs are constructed with premium outdoor sling fabric with contoured seating. This provides upper and lower back support as you dine in comfort and style.