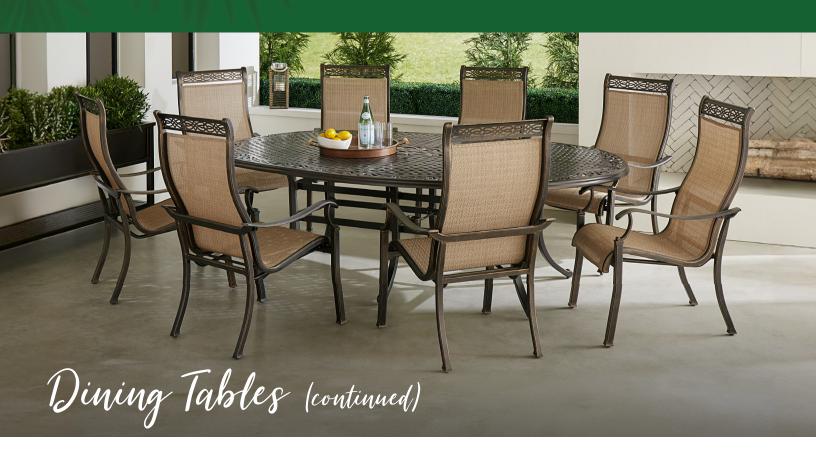

Treat your guests to the best dining under the sun with the **Dining Collection**. This series includes an assortment of cast-top table options, offered in various shapes and sizes that cater to your style, desired seat quantity and outdoor space. Each piece is constructed with durable aluminum frames and polished with a protective bronze coating. This finish accentuates any surrounding environment and repels all moisture and weathering harm.

Ornate, open-cast accents swirl across the top of each table and chair, creating an elegant display of craftsmanship throughout the entire collection. All chairs are constructed with premium outdoor sling fabric with contoured seating. This provides upper and lower back support as you dine in comfort and style.