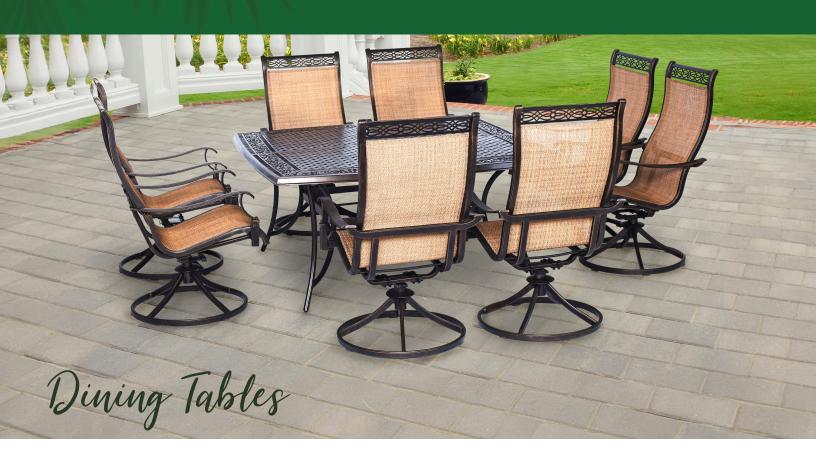

| FEATURES                          | 32" CAST-TOP<br>BISTRO                                            | 48" CAST-TOP<br>DINING        | 60" CAST-TOP<br>HIGH-DINING | 60" CAST-TOP<br>DINING |
|-----------------------------------|-------------------------------------------------------------------|-------------------------------|-----------------------------|------------------------|
| SHAPE                             | SHAPE Round                                                       |                               | Round                       | Round                  |
| FINISH                            | Oil-Rubbed Bronze Weathered Gray Oil-Rubbed Bronze Weathered Gray |                               | Oil-Rubbed Bronze           | Oil-Rubbed Bronze      |
| OVERALL DIMENSIONS                | OVERALL DIMENSIONS 32.6"D x 32.6"W x 28"H                         |                               | 60"D x 60"W x 36"H          | 60"D x 60"W x 28"H     |
| OVERALL WEIGHT                    | 28.6 lbs.                                                         | 44.1 lbs.                     | 86 lbs.                     | 61.7 lbs.              |
| TABLETOP MATERIAL Cast Aluminur   |                                                                   | Cast Aluminum                 | Cast Aluminum               | Cast Aluminum          |
| WEIGHT CAPACITY                   | WEIGHT CAPACITY 150 lbs.                                          |                               | 250 lbs. 250 lbs.           |                        |
| SEAT ACCOMMODATION Up to 2 people |                                                                   | Up to 4 people Up to 6 people |                             | Up to 6 people         |
| UMBRELLA COMPATIBILITY            | Yes                                                               | Yes                           | Yes                         | Yes                    |

| FEATURES                  | 38" X 72"<br>CAST-TOP DINING        | 42" X 84"<br>CAST-TOP DINING                        | 60" X 60"<br>CAST-TOP DINING | 60" X 84"<br>CAST-TOP DINING | 60" X 95"<br>OVAL CAST TABLE |
|---------------------------|-------------------------------------|-----------------------------------------------------|------------------------------|------------------------------|------------------------------|
| SHAPE                     | Rectangle                           | Rectangle                                           | Square                       | Rectangle                    | Oval                         |
| FINISH                    | Oil-Rubbed Bronze<br>Weathered Gray | Oil-Rubbed Bronze<br>Weathered Gray<br>Neutral Sand | Oil-Rubbed Bronze            | Oil-Rubbed Bronze            | Oil-Rubbed Bronze            |
| OVERALL DIMENSIONS        | 38"D x 72"W x 28"H                  | 42"D x 84"W x 28"H                                  | 60"D x 60"W x 28"H           | 60"D x 84"W x 28"H           | 95"D x 60"W x 29"H           |
| OVERALL WEIGHT            | 66 lbs.                             | 83 lbs.                                             | 73 lbs.                      | 93 lbs.                      | 115 lbs.                     |
| TABLETOP MATERIAL         | Cast Aluminum                       | Cast Aluminum                                       | Cast Aluminum                | Cast Aluminum                | Cast Aluminum                |
| WEIGHT CAPACITY           | 350 lbs.                            | 400 lbs.                                            | 250 lbs.                     | 400 lbs.                     | 300 lbs.                     |
| SEAT<br>ACCOMMODATION     | Up to 6 people                      | Up to 8 people                                      | Up to 8 people               | Up to 10 people              | Up to 8 people               |
| UMBRELLA<br>COMPATIBILITY | Yes                                 | Yes                                                 | Yes                          | Yes                          | Yes                          |