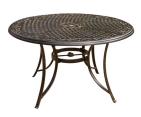

Treat your guests to the best dining under the sun with the **Dining Collection**. This series includes an assortment of cast-top table options, offered in various shapes and sizes that cater to your style, desired seat quantity and outdoor space. Each piece is constructed with durable aluminum frames and polished with a protective bronze coating. This finish accentuates any surrounding environment and repels all moisture and weathering harm.

Ornate, open-cast accents swirl across the top of each table and chair, creating an elegant display of craftsmanship throughout the entire collection. All chairs are constructed with premium outdoor sling fabric with contoured seating. This provides upper and lower back support as you dine in comfort and style.

| FEATURES                          | 32" CAST-TOP<br>BISTRO                                            | 48" CAST-TOP<br>DINING        | 60" CAST-TOP<br>HIGH-DINING | 60" CAST-TOP<br>DINING |
|-----------------------------------|-------------------------------------------------------------------|-------------------------------|-----------------------------|------------------------|
| SHAPE                             | SHAPE Round                                                       |                               | Round                       | Round                  |
| FINISH                            | Oil-Rubbed Bronze Weathered Gray Oil-Rubbed Bronze Weathered Gray |                               | Oil-Rubbed Bronze           | Oil-Rubbed Bronze      |
| OVERALL DIMENSIONS                | OVERALL DIMENSIONS 32.6"D x 32.6"W x 28"H                         |                               | 60"D x 60"W x 36"H          | 60"D x 60"W x 28"H     |
| OVERALL WEIGHT                    | 28.6 lbs.                                                         | 44.1 lbs.                     | 86 lbs.                     | 61.7 lbs.              |
| TABLETOP MATERIAL Cast Aluminur   |                                                                   | Cast Aluminum                 | Cast Aluminum               | Cast Aluminum          |
| WEIGHT CAPACITY                   | WEIGHT CAPACITY 150 lbs.                                          |                               | 250 lbs. 250 lbs.           |                        |
| SEAT ACCOMMODATION Up to 2 people |                                                                   | Up to 4 people Up to 6 people |                             | Up to 6 people         |
| UMBRELLA COMPATIBILITY            | Yes                                                               | Yes                           | Yes                         | Yes                    |