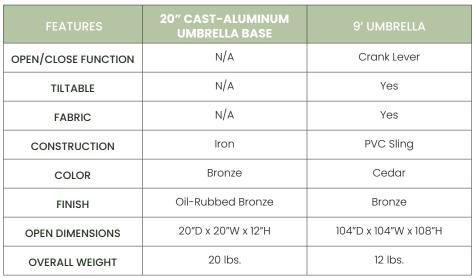

| FEATURES                          | 32" CAST-TOP<br>BISTRO                                            | 48" CAST-TOP<br>DINING        | 60" CAST-TOP<br>HIGH-DINING | 60" CAST-TOP<br>DINING |
|-----------------------------------|-------------------------------------------------------------------|-------------------------------|-----------------------------|------------------------|
| SHAPE                             | SHAPE Round                                                       |                               | Round                       | Round                  |
| FINISH                            | Oil-Rubbed Bronze Weathered Gray Oil-Rubbed Bronze Weathered Gray |                               | Oil-Rubbed Bronze           | Oil-Rubbed Bronze      |
| OVERALL DIMENSIONS                | OVERALL DIMENSIONS 32.6"D x 32.6"W x 28"H                         |                               | 60"D x 60"W x 36"H          | 60"D x 60"W x 28"H     |
| OVERALL WEIGHT                    | 28.6 lbs.                                                         | 44.1 lbs.                     | 86 lbs.                     | 61.7 lbs.              |
| TABLETOP MATERIAL Cast Aluminur   |                                                                   | Cast Aluminum                 | Cast Aluminum               | Cast Aluminum          |
| WEIGHT CAPACITY                   | WEIGHT CAPACITY 150 lbs.                                          |                               | 250 lbs. 250 lbs.           |                        |
| SEAT ACCOMMODATION Up to 2 people |                                                                   | Up to 4 people Up to 6 people |                             | Up to 6 people         |
| UMBRELLA COMPATIBILITY            | Yes                                                               | Yes                           | Yes                         | Yes                    |

| FEATURES                  | 38" X 72"<br>CAST-TOP DINING        | 42" X 84"<br>CAST-TOP DINING                        | 60" X 60"<br>CAST-TOP DINING | 60" X 84"<br>CAST-TOP DINING | 60" X 95"<br>OVAL CAST TABLE |
|---------------------------|-------------------------------------|-----------------------------------------------------|------------------------------|------------------------------|------------------------------|
| SHAPE                     | Rectangle                           | Rectangle                                           | Square                       | Rectangle                    | Oval                         |
| FINISH                    | Oil-Rubbed Bronze<br>Weathered Gray | Oil-Rubbed Bronze<br>Weathered Gray<br>Neutral Sand | Oil-Rubbed Bronze            | Oil-Rubbed Bronze            | Oil-Rubbed Bronze            |
| OVERALL DIMENSIONS        | 38"D x 72"W x 28"H                  | 42"D x 84"W x 28"H                                  | 60"D x 60"W x 28"H           | 60"D x 84"W x 28"H           | 95"D x 60"W x 29"H           |
| OVERALL WEIGHT            | 66 lbs.                             | 83 lbs.                                             | 73 lbs.                      | 93 lbs.                      | 115 lbs.                     |
| TABLETOP MATERIAL         | Cast Aluminum                       | Cast Aluminum                                       | Cast Aluminum                | Cast Aluminum                | Cast Aluminum                |
| WEIGHT CAPACITY           | 350 lbs.                            | 400 lbs.                                            | 250 lbs.                     | 400 lbs.                     | 300 lbs.                     |
| SEAT<br>ACCOMMODATION     | Up to 6 people                      | Up to 8 people                                      | Up to 8 people               | Up to 10 people              | Up to 8 people               |
| UMBRELLA<br>COMPATIBILITY | Yes                                 | Yes                                                 | Yes                          | Yes                          | Yes                          |