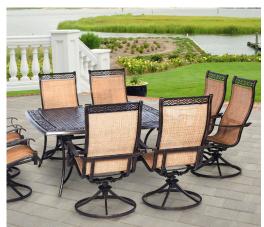

Treat your guests to the best dining under the sun with the **Dining Collection**. This series includes an assortment of cast-top table options, offered in various shapes and sizes that cater to your style, desired seat quantity and outdoor space. Each piece is constructed with durable aluminum frames and polished with a protective bronze coating. This finish accentuates any surrounding environment and repels all moisture and weathering harm.

Ornate, open-cast accents swirl across the top of each table and chair, creating an elegant display of craftsmanship throughout the entire collection. All chairs are constructed with premium outdoor sling fabric with contoured seating. This provides upper and lower back support as you dine in comfort and style.

## **Features**

- Durable all-weather construction
- Rust-proof aluminum frames
- Tables options offered in various shapes and sized
- All chairs feature sling-back contoured seating
- Swivel chairs rock and spin 3600
- · Quality checked and approved
- Some assembly required
- 1-year limited warranty