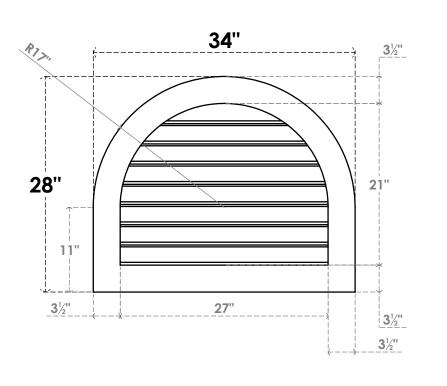

## GVPRT34X2801SF

34"W X 28"H ROUND TOP SURFACE MOUNT PVC GABLE VENT: FUNCTIONAL, W/ 3-1/2"W X 1"P STANDARD FRAME

**VENTING AREA: 43.26 SQ IN** 

LOUVER HEIGHT: 2 5/8"

LOUVER QTY: 8

**FRONT** 

SIDE

1. INSTALLATION TO BE COMPLETED IN ACCORDANCE WITH MANUFACTURER'S SPECIFICATIONS. 2. DRAWING MAY NOT BE TO SCALE