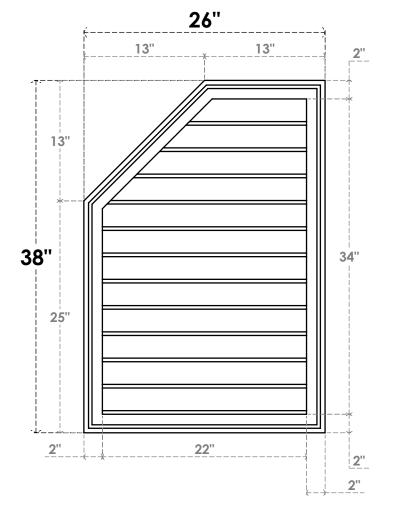

## GVPOL26X3802SN

26"W X 38"H HALF OCTAGON TOP LEFT SURFACE MOUNT PVC GABLE VENT: NON-FUNCTIONAL, W/ 2"W X 1-1/2"P BRICKMOULD FRAME

**FRONT** 

SIDE

LOUVER HEIGHT: 2 7/8" LOUVER QTY: 12

EKENA MILLWORK 2300 WEST MAIN ST. CLARKSVILLE, TX 75426 TOLL FREE: 866-607-0453 WWW.EKENAMILLWORK.COM