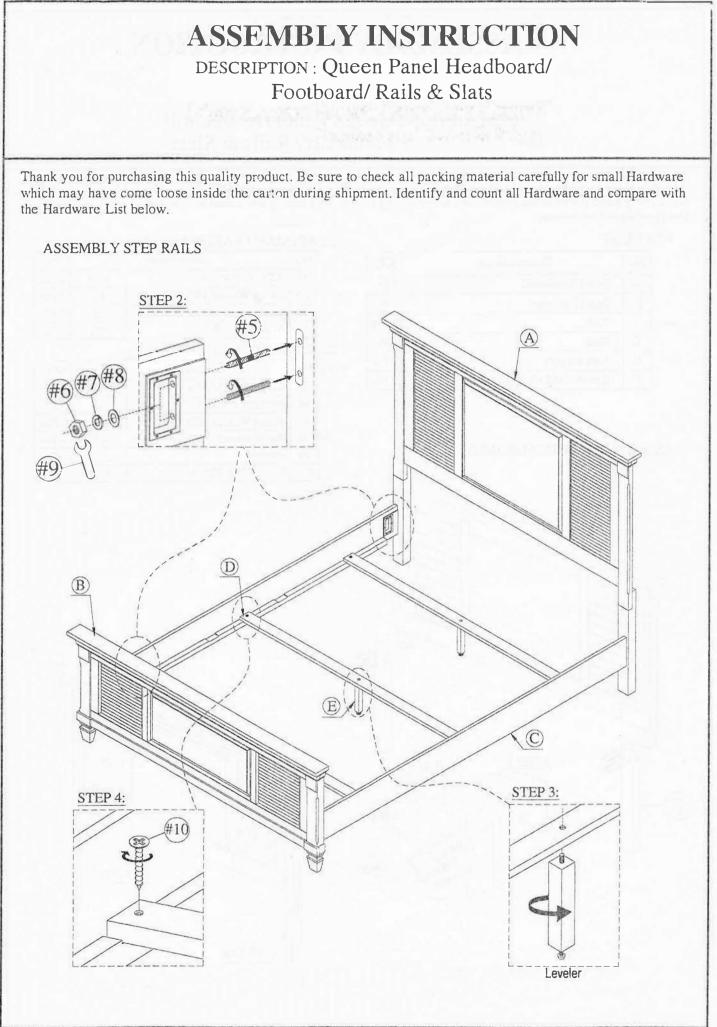

# ASSEMBLY INSTRUCTION DESCRIPTION : Queen Panel Headboard/ Footboard/ Rails & Slats

Thank you for purchasing this quality product. Be sure to check all packing material carefully for small Hardware which may have come loose inside the carton during shipment. Identify and count all Hardware and compare with the Hardware List below.

## PART LIST

| No. | Descriptions               | Qty   |
|-----|----------------------------|-------|
| A   | Panel Headboard            | 1 Pc  |
| В   | Panel Footboard            | 1 Pc  |
| C   | Rails                      | 2 Pcs |
| D   | Slats                      | 3 Pcs |
| E   | Slats support              | 3 Pcs |
| F   | Headboard Left & Right Leg | 2 Pcs |

#### RAILS HARDWARE LIST

| NO. | Description                  |         | Qty.  |
|-----|------------------------------|---------|-------|
| #5  | Hanger bolt 5/16" x 3 1/2"   |         | 8 Pcs |
| #6  | Hexagon nut 5/16"            | 6       | 8 Pcs |
| #7  | Spring Washer 5/16"          | 0       | 8 Pcs |
| #8  | Flat Washer 5/16" x 14 x 1mm | 0       | 8 Pcs |
| #9  | Spanner                      | S       | 1 Pc  |
| #10 | Screw M4 x 32mm              | (jamus) | 6 Pcs |