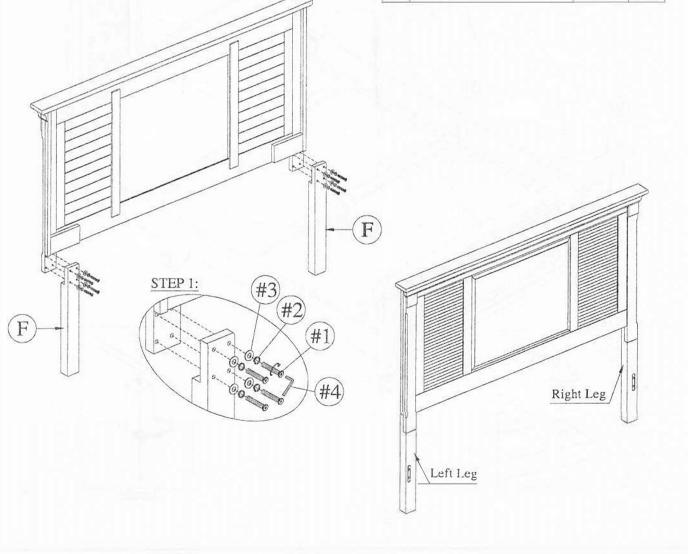

## ASSEMBLY STEP HEADBOARD

#### HEADBOARD HARDWARE LIST

| NO. | Description                 |         | Qty.  |
|-----|-----------------------------|---------|-------|
| #1  | JCBC Screw M6 x 40mm        | Olonian | 8 Pcs |
| #2  | Spring Washer 1/4"          | 0       | 8 Pcs |
| #3  | Flat Washer 1/4" x 19 x 1mm | Ô       | 8 Pcs |
| #4  | Allen Key M4                | ~7      | 1 Pc  |