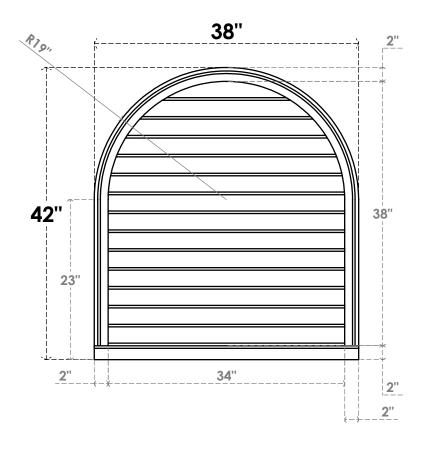

## GVPRT38X4203SN

38"W X 42"H ROUND TOP SURFACE MOUNT PVC GABLE VENT: NON-FUNCTIONAL, W/ 2"W X 2"P **BRICKMOULD SILL FRAME** 

**FRONT** 

SIDE

LOUVER HEIGHT: 2 3/4"

LOUVER QTY: 14

1. INSTALLATION TO BE COMPLETED IN ACCORDANCE WITH MANUFACTURER'S SPECIFICATIONS.
2. DRAWING MAY NOT BE TO SCALE