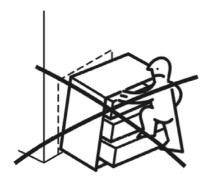

## Important - Please read these instructions fully before starting assembly

- Check you have all the components and tools listed on pages 4 and 5.
- Remove all fittings from the plastic bags and separate them into their groups.
- Keep children and animals away from the work area, small parts could choke if swallowed.
- Make sure you have enough space to lay out the parts before starting.
- Do not stand or put weight on the product, this could cause damage.
- Assemble the item as close to its final position (in the same room) as possible.
- Assemble on a soft, level surface to avoid damaging the unit or your floor.