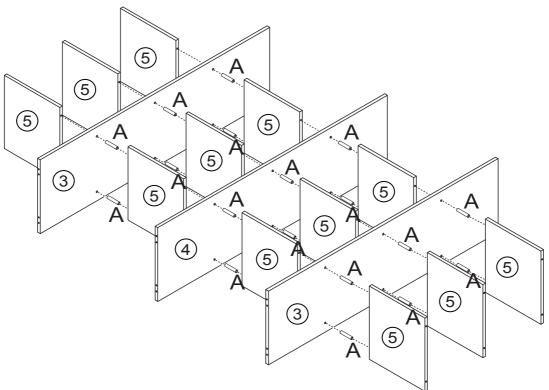

4  | 10 | 45  | 50 | 55  | 60 | 65  | 70  | 75  | 80  | 85  | 90  | 95  | 100 | 105 | 110 | 115 | 120 | 125 | 130 | 135 | 140 | 145 | 150 | 155 | 160 | 165 | 170 |
|---|---|----|---|------|----|----|---|-----|------|----|-----|----|-----|----|-----|-----|-----|-----|-----|-----|-----|-----|-----|-----|-----|-----|-----|-----|-----|-----|-----|-----|-----|-----|-----|-----|
| 1 | ш | шІ | Ш | ılıı | пh | mh | ш | l   | hiii | Ш  | ulu | пh | шhі | пh | mhi | пlп | пlп | пIп | пlп | пlп | пΙп | щ   | шlп | пΙп | пП  | шШ  | шШ  |     | шШ  | ш   | шШ  | шШ  | nhi | шШ  | ulu | Ш   |

### Important - Please read these instructions fully before starting assembly

If you need help or have damaged or missing parts, please email aftersales@gpmfurniture.co.uk

# **Assembly Instructions**

Step 1



Step 2



## **Assembly Instructions**

Step 3



Step 4



# **Assembly Instructions**

Step 5