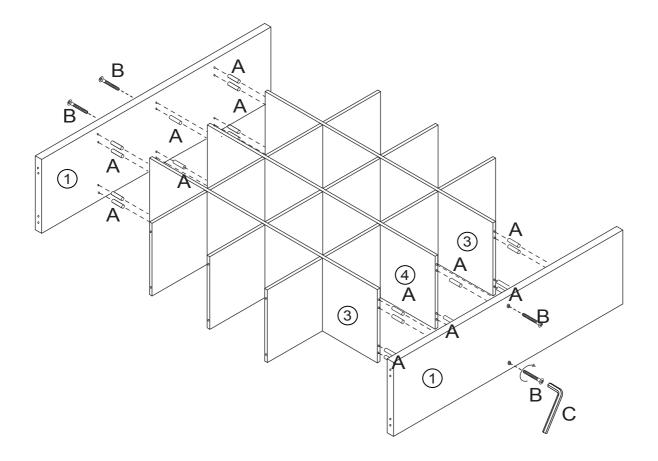

45  | 50 | 55  | 60 | 65  | 70  | 75  | 80  | 85  | 90  | 95  | 100 | 105 | 110 | 115 | 120 | 125 | 130 | 135 | 140 | 145 | 150 | 155 | 160 | 165 | 170 |
|---|---|----|---|------|----|----|---|-----|------|----|-----|----|-----|----|-----|-----|-----|-----|-----|-----|-----|-----|-----|-----|-----|-----|-----|-----|-----|-----|-----|-----|-----|-----|-----|-----|
| 1 | ш | шІ | Ш | ılıı | пh | mh | ш | l   | hiii | Ш  | ulu | пh | шhі | пh | mhi | пlп | пlп | пIп | пlп | пlп | пΙп | щ   | шlп | пΙп | пП  | шШ  | шШ  |     | шШ  | ш   | шШ  | шШ  | nhi | шШ  | ulu | Ш   |

### Important - Please read these instructions fully before starting assembly

If you need help or have damaged or missing parts, please email aftersales@gpmfurniture.co.uk

# **Assembly Instructions**

Step 1



Step 2



## **Assembly Instructions**

Step 3



Step 4



# **Assembly Instructions**

Step 5