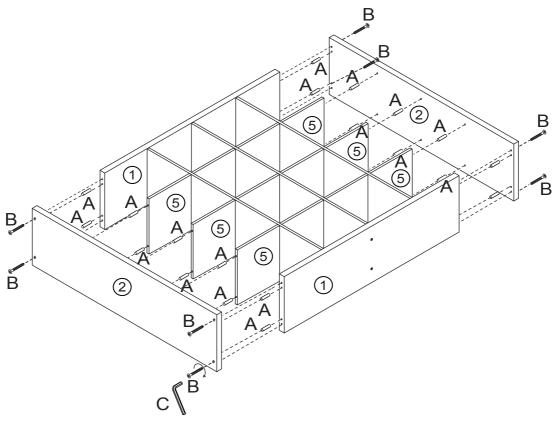

80  | 85  | 90  | 95  | 100 | 105 | 110 | 115 | 120 | 125 | 130 | 135 | 140 | 145 | 150 | 155 | 160 | 165 | 170 |
|---|---|----|---|------|----|----|---|-----|------|----|-----|----|-----|----|-----|-----|-----|-----|-----|-----|-----|-----|-----|-----|-----|-----|-----|-----|-----|-----|-----|-----|-----|-----|-----|-----|
| 1 | ш | шІ | Ш | ılıı | пh | mh | ш | l   | hiii | Ш  | ulu | пh | шhі | пh | mhi | пlп | пlп | пIп | пlп | пlп | пΙп | щ   | шlп | пΙп | пП  | шШ  | шШ  |     | шШ  | ш   | шШ  | шШ  | nhi | шШ  | ulu | Ш   |

### Important - Please read these instructions fully before starting assembly

If you need help or have damaged or missing parts, please email aftersales@gpmfurniture.co.uk

# **Assembly Instructions**

Step 1



Step 2



## **Assembly Instructions**

Step 3



Step 4



# **Assembly Instructions**

Step 5