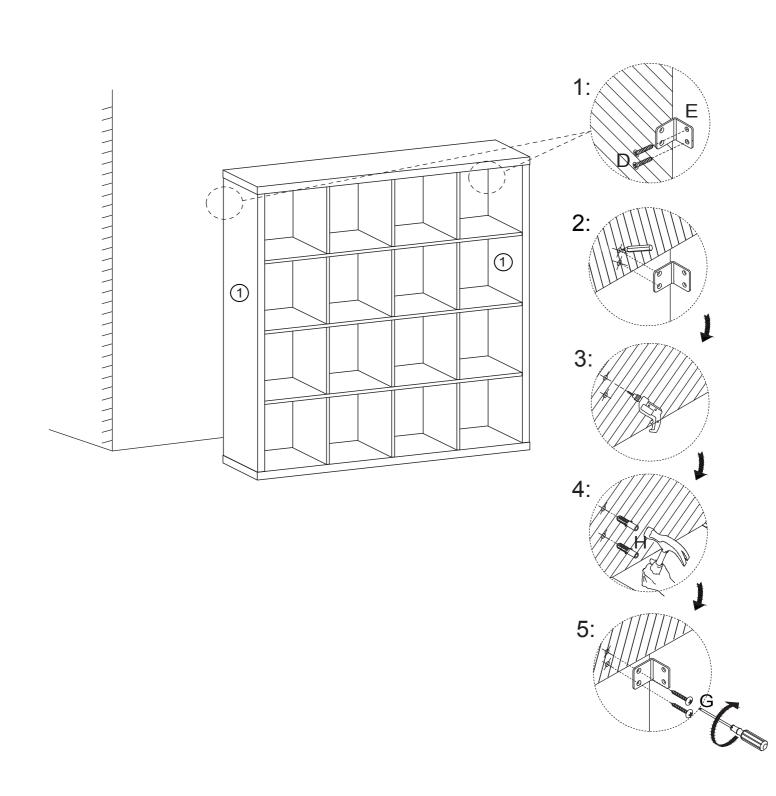

# ANCHOR AND PROTECT A CHILD Use of anti-tip kit is required

- Place heaviest items in the lowest drawers.
- ·Useless specifically designed to accommodate, do not set TVs or other heavy objects on top of this product.
- Never allow children to climb or hang on drawers, doors or shelves.
- ·Never open more than one drawer at a time.
- ·Do not defeat or remove the drawer interlock system.
- ·Use of tip-over restraints may only reduce, but not eliminate, the risk of tip-over.

# **Assembly Instructions**

Step 1

Step 2

## **Assembly Instructions**

Step 3

Step 4

# **Assembly Instructions**

Step 5