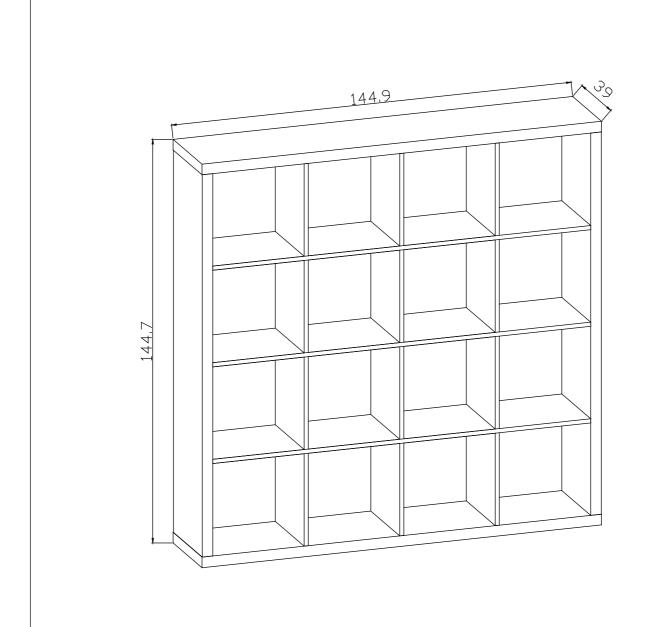

## **GLOBAL PROCUREMENT AND MARKETING LIMITED**

4 x 4 Cube Plus

Assembly Instructions - Please keep for future reference CUB44PWHT

CUB44PGRY

| Dimensions                                       | No. people | <b>Assembly Time</b> | SKU#                   |       |     | For purchasing this              |
|--------------------------------------------------|------------|----------------------|------------------------|-------|-----|----------------------------------|
| Width: 144.9cm<br>Depth: 39cm<br>Height: 144.7cm |            | 45 mins<br>(approx.) | CUB44PWHT<br>CUB44PGRY | thank | you | For purchasing this  GPM Limited |
|                                                  | 1          | l                    |                        |       |     | product                          |